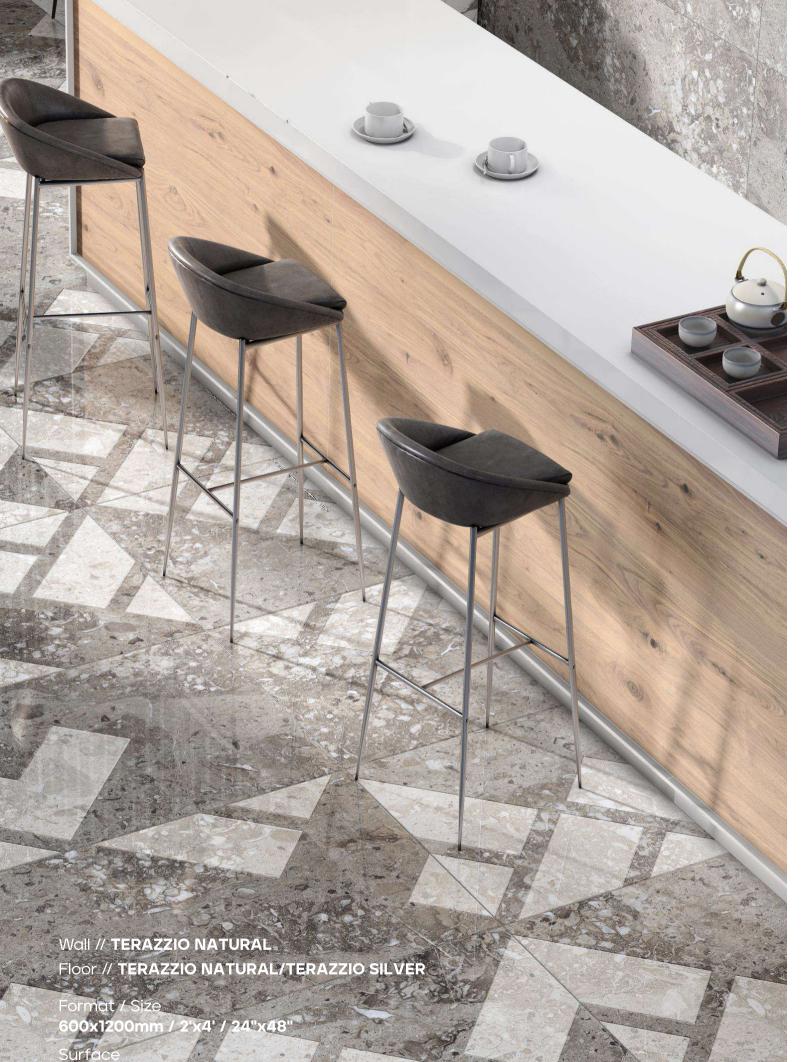

Surface POLISHED

11

11

11

**TERAZZIO NATURAL** 

#### Surface : POLISHED

**TERAZZIO SILVER** 

Surface : POLISHED

#### Format / Size : 600x1200mm / 2'x4' / 24"x48"

Composition : 4 Pcs

Format / Size : 600x1200mm / 2'x4' / 24"x48"

Wall // TERAZZIO NATURAL Floor // TERAZZIO NATURAL/TERAZZIO SILVER

Format / Size 600x1200mm / 2'x4' / 24"x48"