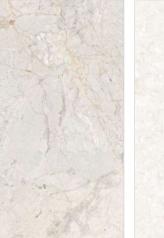

**TURKEY ROZALLIA BEIGE** 

Surface : **POLISHED** 

TURKEY ROZALLIA SILVER

F

Surface : POLISHED

 $(\bigcirc) (\textcircled{*}) (\textcircled{$ 