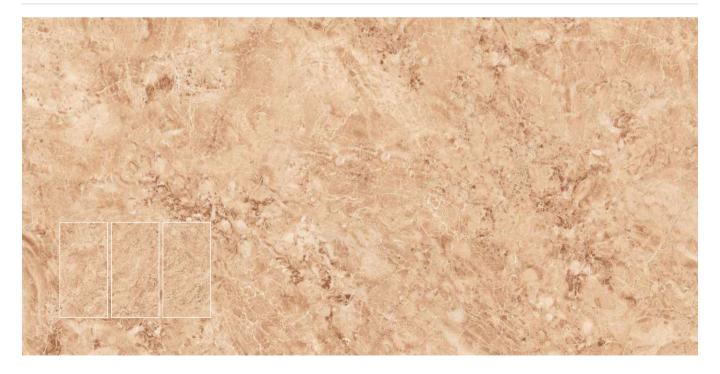

Surface POLISHED

**HICKORY BEIGE** 

Surface : POLISHED

**HICKORY BROWN** 

Surface : **POLISHED** 

Surface POLISHED

#### Format / Size : 600x1200mm / 2'x4' / 24"x48"

Composition : 4 Pcs

Format / Size : 600x1200mm / 2'x4' / 24"x48"

Wall // HICKORY BEIGE Floor // HICKORY BEIGE

Format / Size 600x1200mm / 2'x4' / 24"x48" Surface 11