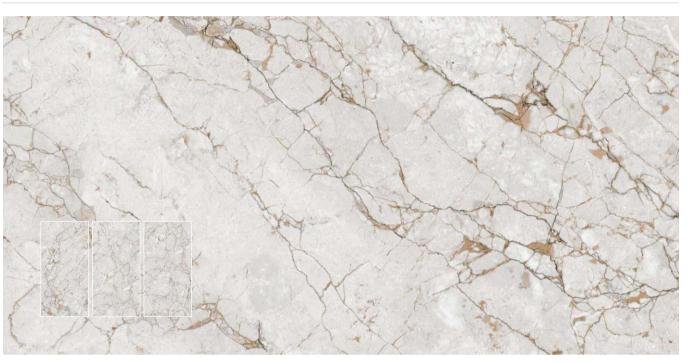

CHANEL

SWIFT DOVE

Surface : POLISHED

| SWIFT SILVER       | Forn |
|--------------------|------|
| Surface : POLISHED |      |

 $( \underbrace{ \bigcirc }_{ \frown } ) ( \underbrace{ \odot } ) ( \underbrace{ \odot } ) ( \underbrace{ \odot } ) ( \underbrace{$ 