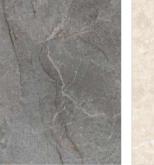

**CROWN EMPERADOR NERO** 

Surface : **POLISHED** 

**CROWN EMPERADOR SILVER** 

F

Surface : POLISHED

# Format / Size : 600x1200mm / 2'x4' / 24"x48"

Composition : 4 Pcs

Format / Size : 600x1200mm / 2'x4' / 24"x48"

Wall // CROWN EMPERADOR SILVER Floor // CROWN EMPERADOR SILVER 00

Format / Size 600x1200mm / 2'x4' / 24"x48"