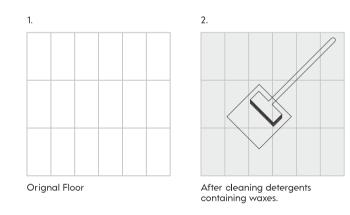

#### **REMOVING GLOSSY GLAZE**

Standard detergents that are available in the market sometimes contain waxes or polish additives that, wash after wash, deposit glossy glaze on the floor and causes annoying marks. These types of glazes can also settle on some joint grouts. When simply types of foods such as Coke, wine, water, etc.., fall on the floor, they remove this type of glossy glaze and restore the **original appearance** of the tiles (a more opaque look). In the middle of the shinier floor, the areas without wax appear as opaque marks, but they are actually the only clean parts of the floor. In these

cases, the following must be done:

1. First of all, remove the glossy glaze from the entire floor (see table below); 2. Then, for daily cleaning, use neutral detergents that do not contain wax or polishing glaze

NEVER USE: Waxing and impregnating agents - Acid or alkaline detergents - Abrasive pastes - Abrasive brushes or sponges.

| RESIDUES TO BE REMOVED | TYP |
|------------------------|-----|
| glossy glaze           | wea |

(\*) Do not follow the instructions on the package, just apply the pure detergent, leave it on for 5-10 minutes, rub it with soft pads (white, yellow) and rinse it thoroughly with water.