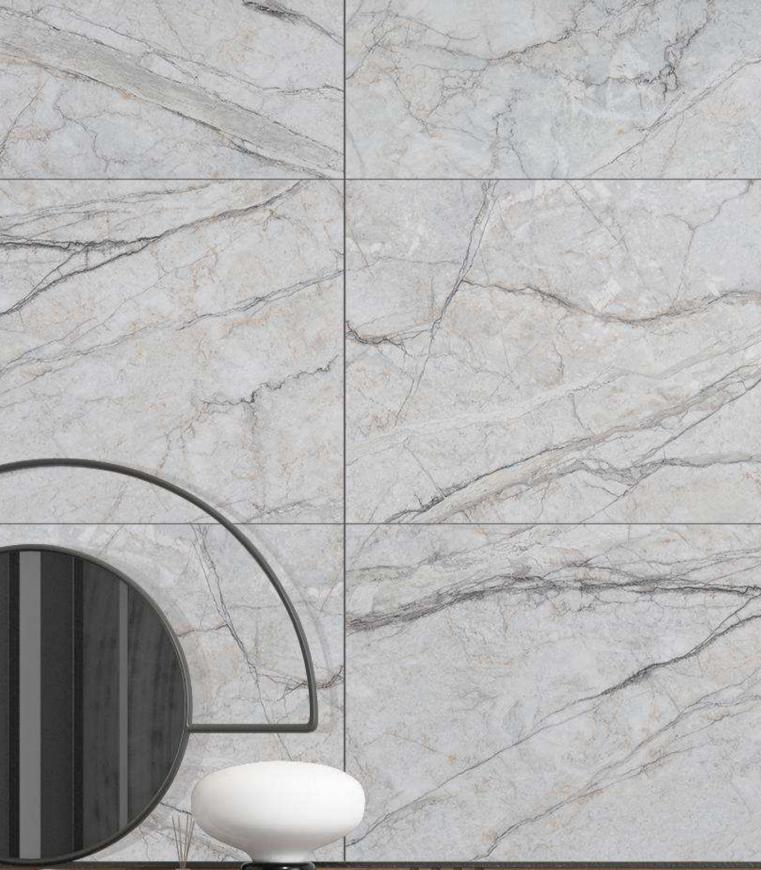

Belle Beige

Cosmic Nero

Turkish Crema

- Travertine Beige

**COSMIC NERO** 

Surface : POLISHED

| COSMIC SILVER             | For |
|---------------------------|-----|
| Surface : <b>POLISHED</b> |     |

 $( \underbrace{ \bigcirc }_{ \frown } ) ( \underbrace{ \odot } ) ( \underbrace{ \odot } ) ( \underbrace{ \odot } ) ( \underbrace{$ 

Surface POLISHED

#### Format / Size : 600x1200mm / 2'x4' / 24"x48"

Composition : 4 Pcs

rmat / Size : 600x1200mm / 2'x4' / 24"x48"

Wall // COSMIC NERO Floor // COSMIC SILVER/COSMIC NERO

Format / Size 600x1200mm / 2'x4' / 24"x48"