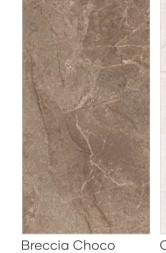

**BRECCIA BROWN** 

Surface : POLISHED

**BRECCIA CHOCO** 

Surface : POLISHED

# Format / Size : 600x1200mm / 2'x4' / 24"x48"

Composition : 4 Pcs

Format / Size : 600x1200mm / 2'x4' / 24"x48"

Wall // BRECCIA CHOCO Floor // BRECCIA CHOCO

Format / Size 600x1200mm / 2'x4' / 24"x48"

Surface POLISHED