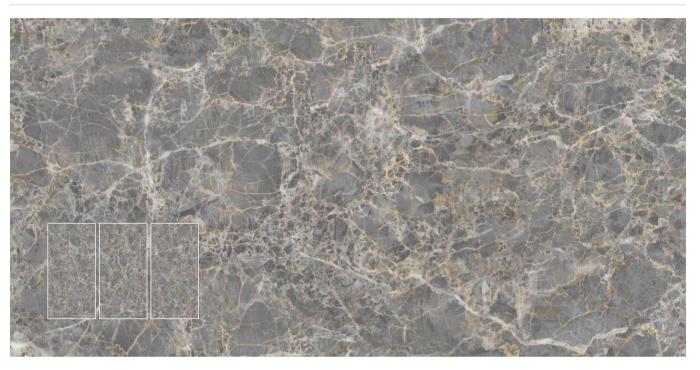

**EMPERADOR ASH** 

Surface : POLISHED

**EMPERADOR SILVER** 

Surface : POLISHED

## Format / Size : 600x1200mm / 2'x4' / 24"x48"

Composition : 4 Pcs

Format / Size : 600x1200mm / 2'x4' / 24"x48"

Wall // EMPERADOR ASH Floor // EMPERADOR ASH

Format / Size 600x1200mm / 2'x4' / 24"x48" Surface POLISHED