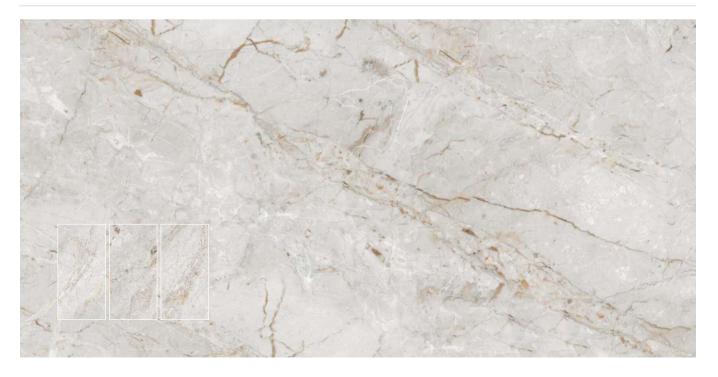

POLISHED

SILK GOLD

Surface : POLISHED

SILK SILVER

Format / Size : 600x1200mm / 2'x4' / 24"x48" Composition : 4 Pcs Surface : POLISHED

 $( \underbrace{ \bigcirc }_{ \frown } ) ( \underbrace{ \odot } ) ( \underbrace{ \odot } ) ( \underbrace{ \odot } ) ( \underbrace{$ 

#### Format / Size : 600x1200mm / 2'x4' / 24"x48"

Wall // SILK SILVER Floor // SILK SILVER

Format / Size 600x1200mm / 2'x4' / 24"x48" Surface POLISHED

Surface : **POLISHED** 

 $\textcircled{\textcircled{}}$ 