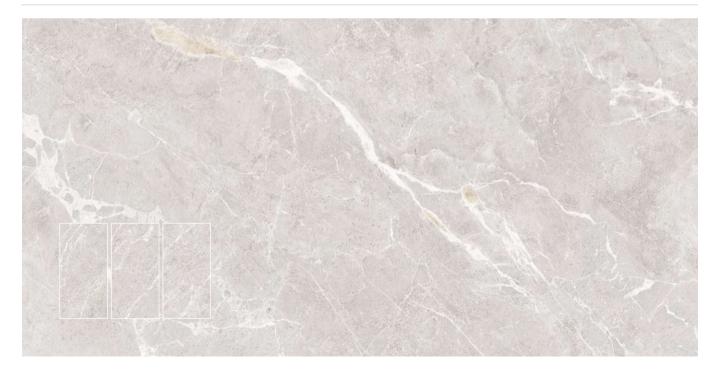

LAURENZE GREY

Surface : POLISHED

LAURENZE SILVER

Surface : POLISHED

 $( \underbrace{ \bigcirc }_{ \frown } ) ( \underbrace{ \odot } ) ( \underbrace{ \odot } ) ( \underbrace{ \odot } ) ( \underbrace{$ 

Format / Size 600x1200mm / 2'x4' / 24"x48" Surface POLISHED

# Format / Size : 600x1200mm / 2'x4' / 24"x48"

Composition : 4 Pcs

Format / Size : 600x1200mm / 2'x4' / 24"x48"

Wall // LAURENZE GREY Floor // LAURENZE SILVER \_

Format / Size 600x1200mm / 2'x4' / 24"x48" Surface POLISHED