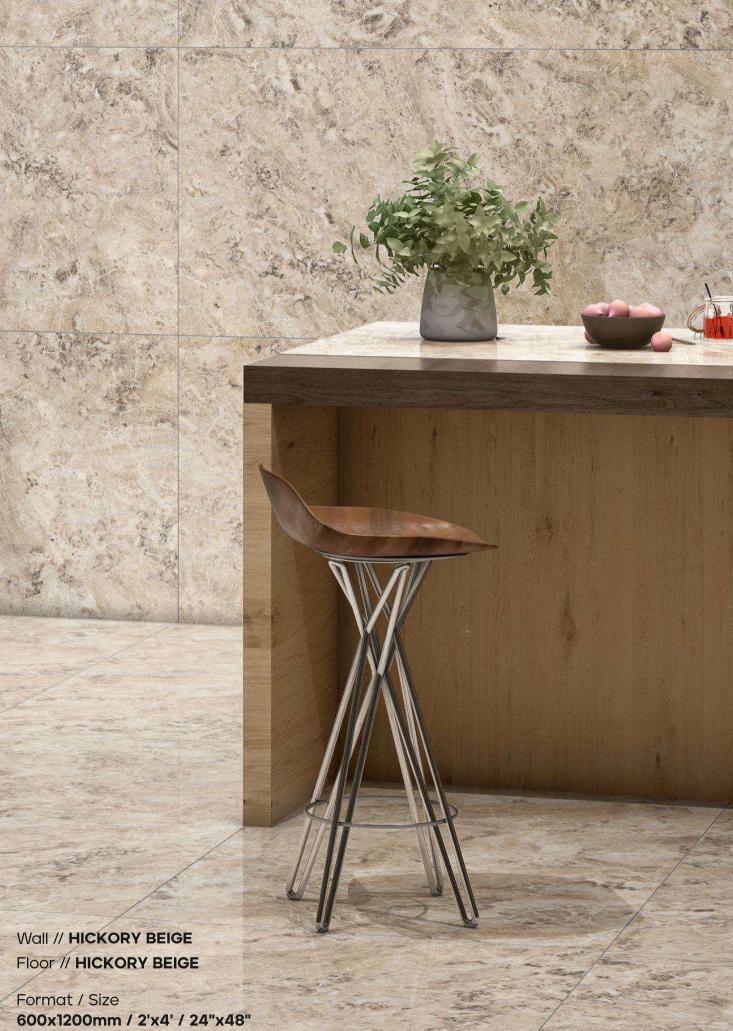

Surface POLISHED

**HICKORY BEIGE** 

Surface : POLISHED

**HICKORY BROWN** 

Surface : **POLISHED** 

Surface POLISHED

#### Format / Size : 600x1200mm / 2'x4' / 24"x48"

Composition : 4 Pcs

Format / Size : 600x1200mm / 2'x4' / 24"x48"

Wall // HICKORY BEIGE Floor // HICKORY BEIGE

Format / Size 600x1200mm / 2'x4' / 24"x48" Surface 11