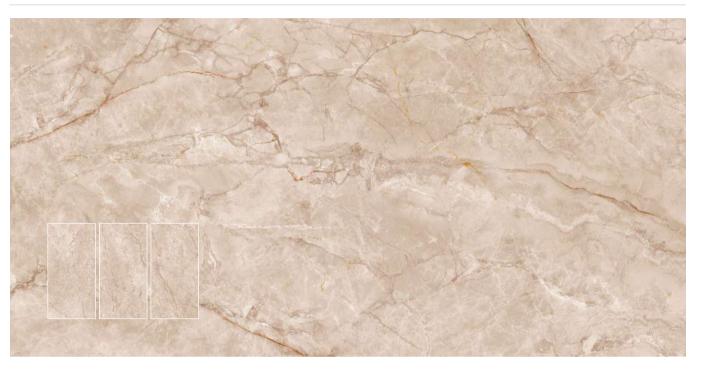

Mijares Beige

Pietra Grey

Hermes Beige

Hermes Brown

Kandla Brown

Kandla Grey

Kazio Brown

Mijares Natural

**KAZIO BROWN** 

Surface : POLISHED

**KAZIO NATURAL** 

Surface : POLISHED

# Format / Size : 600x1200mm / 2'x4' / 24"x48"

Composition : 4 Pcs

Format / Size : 600x1200mm / 2'x4' / 24"x48"

Wall // KAZIO BROWN Floor // KAZIO BROWN

Format / Size 600x1200mm / 2'x4' / 24"x48" Surface POLISHED