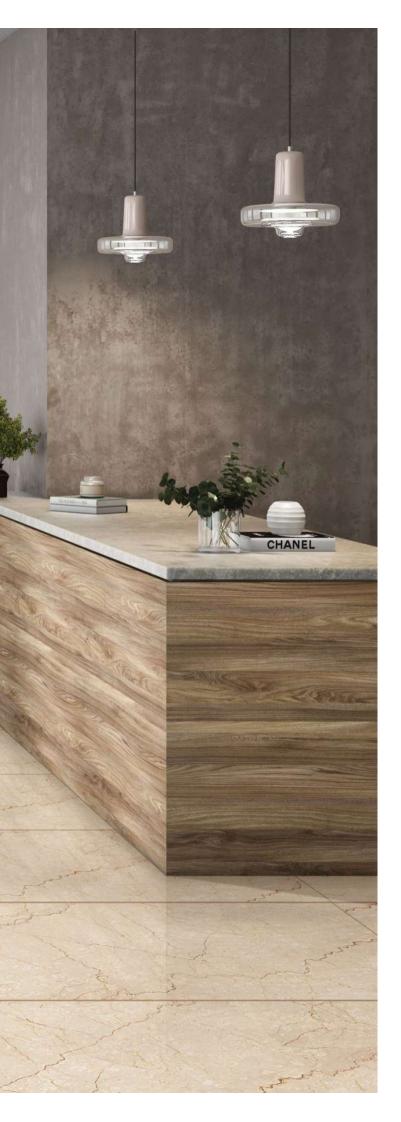

D** 



**BELGIO SILVER** 

Surface : POLISHED



Wall // BELGIO CREMA Floor // BELGIO CREMA

Format / Size 600x1200mm / 2'x4' / 24"x48"

Surface POLISHED



# Format / Size : 600x1200mm / 2'x4' / 24"x48"

Composition : 4 Pcs

Format / Size : 600x1200mm / 2'x4' / 24"x48"

Wall // BELGIO CREMA Floor // BELGIO CREMA

Format / Size 600x1200mm / 2'x4' / 24"x48" Surface

POLISHED



11111111



**BOTTOCHINO BEIGE** 

Surface : **POLISHED** 



**BOTTOCHINO SILVER** 

Surface : POLISHED



 $\textcircled{\textcircled{}}$ 

600x1200mm / 2'x4' / 24"x48"

Surface POLISHED



# Format / Size : 600x1200mm / 2'x4' / 24"x48"

Composition : 4 Pcs

Format / Size : 600x1200mm / 2'x4' / 24"x48"

Wall // BOTTOCHINO BEIGE Floor // BOTTOCHINO BEIGE

Format / Size 600x1200mm / 2'x4' 24"x48"

Surface POLISHED





**BRECCIA BROWN** 

Surface : POLISHED



**BRECCIA CHOCO** 

Surface : POLISHED





# Format / Size : 600x1200mm / 2'x4' / 24"x48"

Composition : 4 Pcs

Format / Size : 600x1200mm / 2'x4' / 24"x48"

Wall // BRECCIA CHOCO Floor // BRECCIA CHOCO

Format / Size 600x1200mm / 2'x4' / 24"x48"

Surface POLISHED



el el

(E) (E)

र र

न न



| COSMIC BEIGE       | Fc |
|--------------------|----|
| Surface : POLISHED |    |



**COSMIC BROWN** 

Surface : **POLISHED** 



 $( \underbrace{ \bigcirc }_{ \frown } ) ( \underbrace{ \odot } ) ( \underbrace{ \odot } ) ( \underbrace{ \odot } ) ( \underbrace{$ 



## ormat / Size : 600x1200mm / 2'x4' / 24"x48"

Composition : 4 Pcs

Format / Size : 600x1200mm / 2'x4' / 24"x48"

Wall // COSMIC BROWN Floor // COSMIC BROWN

Format / Size 600x1200mm / 2'