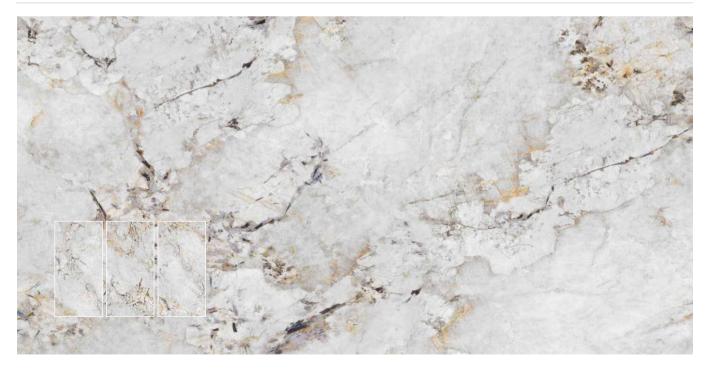

Patagonia Gold

Patagonia White

Regal White

Rock Ivory

Belgio Crema

Bottochino Beige

Breccia Bianco

Breccia Grey

Surface POLISHED

| P | Α | Т | A | G | Ο | Ν | I A |  | G | 0 | LI | D |  |
|---|---|---|---|---|---|---|-----|--|---|---|----|---|--|
|---|---|---|---|---|---|---|-----|--|---|---|----|---|--|

#### Surface : **POLISHED**

PATAGONIA WHITE

Surface : **POLISHED** 

 $\textcircled{\textcircled{}}$ 

#### Format / Size : 600x1200mm / 2'x4' / 24"x48"

Composition : 4 Pcs

Format / Size : 600x1200mm / 2'x4' / 24"x48"

Wall // PATAGONIA GOLD/PATAGONIA WHITE Floor // PATAGONIA GOLD

Format / Size 600x1200mm / 2'x4' / 24"x48" Surface POLISHED