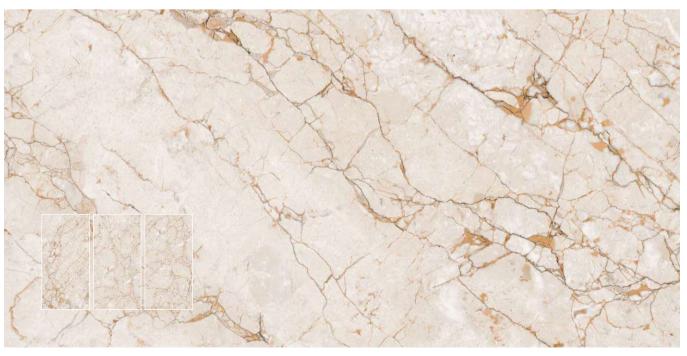

CHANEL

SWIFT DOVE

Surface : POLISHED

| SWIFT SILVER       | Forn |
|--------------------|------|
| Surface : POLISHED |      |

 $( \underbrace{ \bigcirc }_{ \frown } ) ( \underbrace{ \odot } ) ( \underbrace{ \odot } ) ( \underbrace{ \odot } ) ( \underbrace{$ 