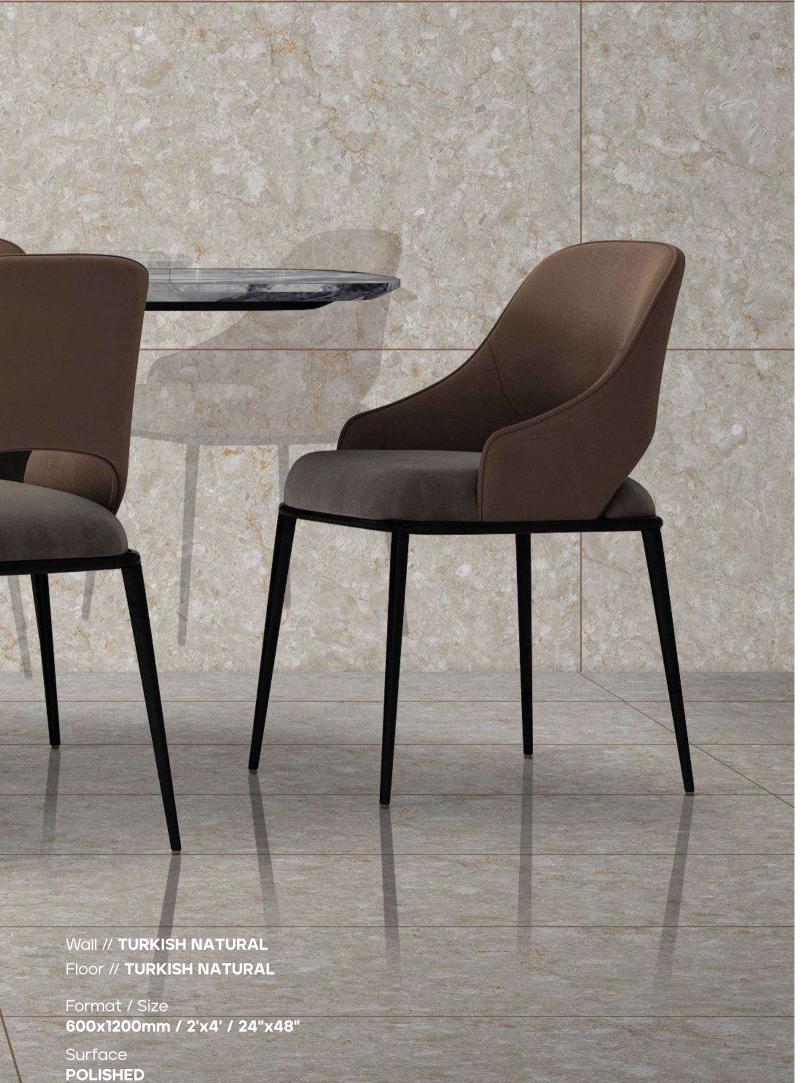

Surface : POLISHED

 $( \underbrace{ \bigcirc }_{ \frown } ) ( \underbrace{ \odot } ) ( \underbrace{ \odot } ) ( \underbrace{ \odot } ) ( \underbrace{$ 

#### Format / Size : 600x1200mm / 2'x4' / 24"x48"

Composition : 4 Pcs

Format / Size : 600x1200mm / 2'x4' / 24"x48"

Wall // TURKISH NATURAL Floor // TURKISH NATURAL WALTER FINANCE

Date and the second and

Format / Size 600x1200mm / 2'x4' / 24"x48"