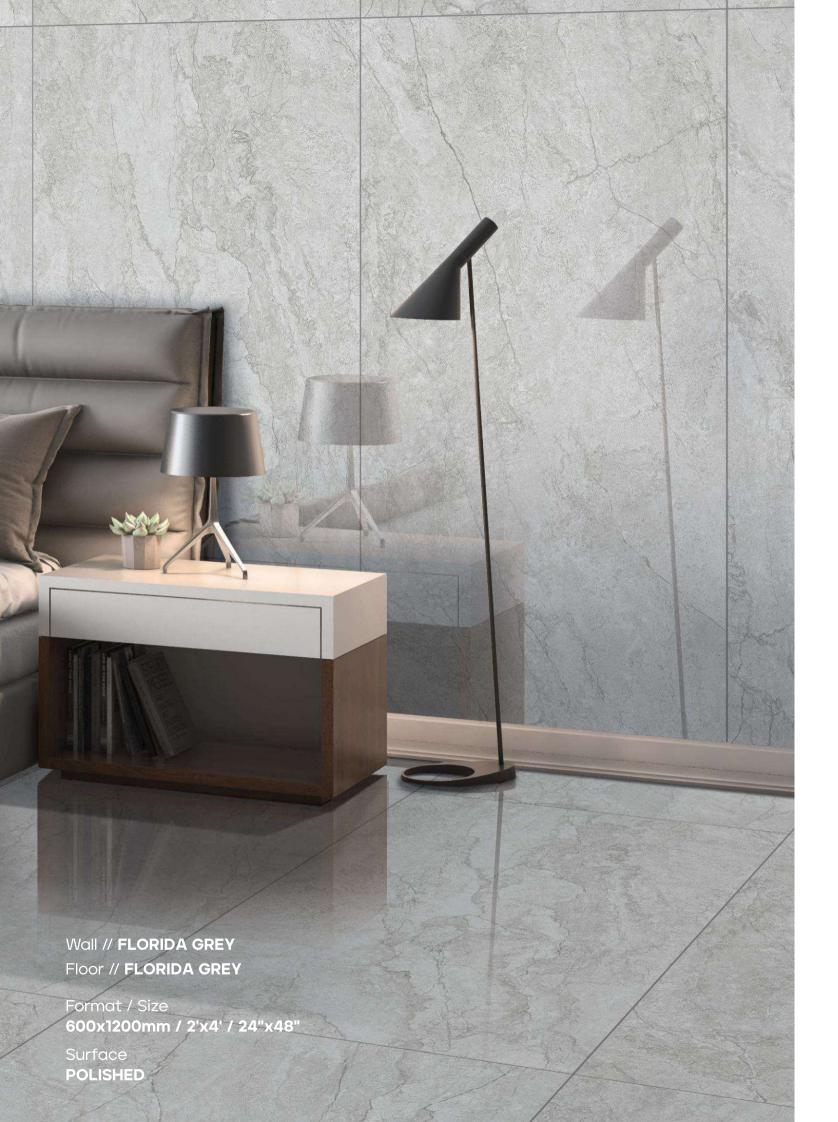

# Format / Size : 600x1200mm / 2'x4' / 24"x48"

**FLORIDA GREY** Surface : POLISHED

 $( \underbrace{ \bigcirc }_{ \frown } ) ( \underbrace{ \odot } ) ( \underbrace{ \odot } ) ( \underbrace{ \odot } ) ( \underbrace{$ 

# Format / Size : 600x1200mm / 2'x4' / 24"x48"

Format / Size : 600x1200mm / 2'x4' / 24"x48"

Wall // FLORIDA GREY Floor // FLORIDA GREY

Format / Size 600x1200mm / 2'x4' / 24"x48"

Surface POLISHED

.....

**HERMES BEIGE** 