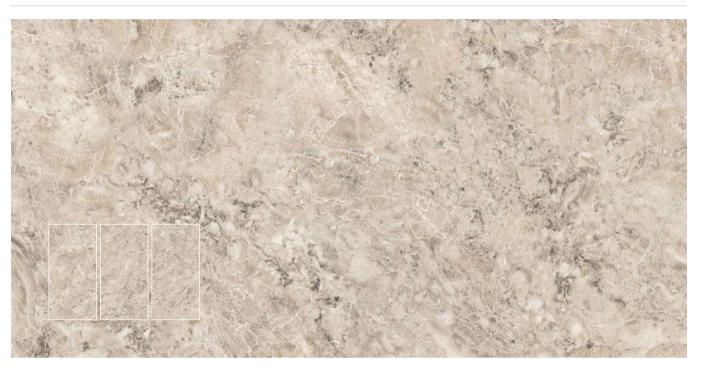

Surface POLISHED

**HICKORY BEIGE** 

Surface : POLISHED

**HICKORY BROWN** 

Surface : **POLISHED** 

Surface POLISHED

#### Format / Size : 600x1200mm / 2'x4' / 24"x48"

Composition : 4 Pcs

Format / Size : 600x1200mm / 2'x4' / 24"x48"

Wall // HICKORY BEIGE Floor // HICKORY BEIGE

Format / Size 600x1200mm / 2'x4' / 24"x48" Surface 11