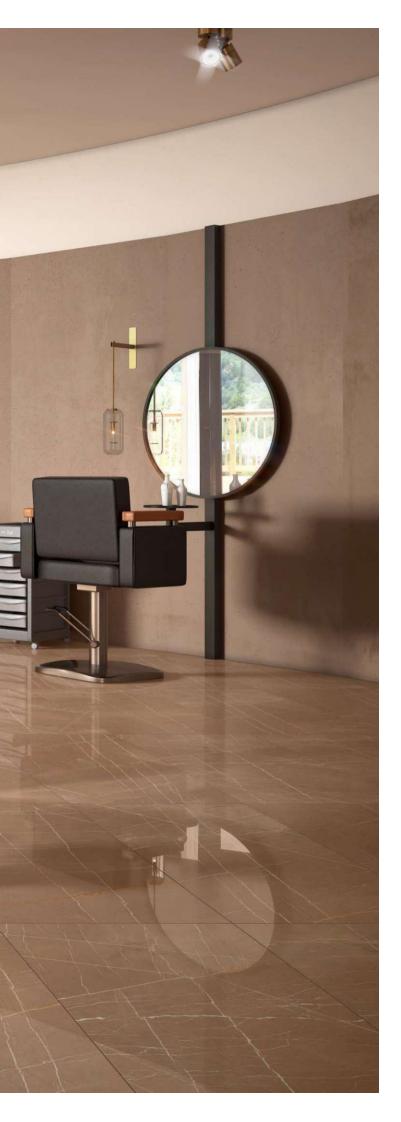

Belle Beige

Cosmic Nero

11

Wall // BELLE BEIGE/BELLE GOLD Floor // BELLE GOLD

Format / Size 600x1200mm / 2'x4' / 24"x48"

Surface POLISHED **BELLE BEIGE** 

Surface : **POLISHED** 

**BELLE GOLD** 

Surface : **POLISHED** 

 $( \underbrace{ \bigcirc }_{1} ) ( \underbrace{ \bigcirc }_{1} ) ( \underbrace{ \bigcirc }_{2} ) ( \underbrace{ \bigcap _{2} ) ( \underbrace{ \odot }_{2} ) ( \underbrace{ \bigcap _{2} ) ( \underbrace{ \bigcap$ 

#### Format / Size : 600x1200mm / 2'x4' / 24"x48"

Composition : 4 Pcs

Format / Size : 600x1200mm / 2'x4' / 24"x48"

Wall // BELLE BEIGE/BELLE GOLD Floor // BELLE GOLD

Format / Size 600x1200mm / 2'x4' / 24"x48" Surface POLISHED