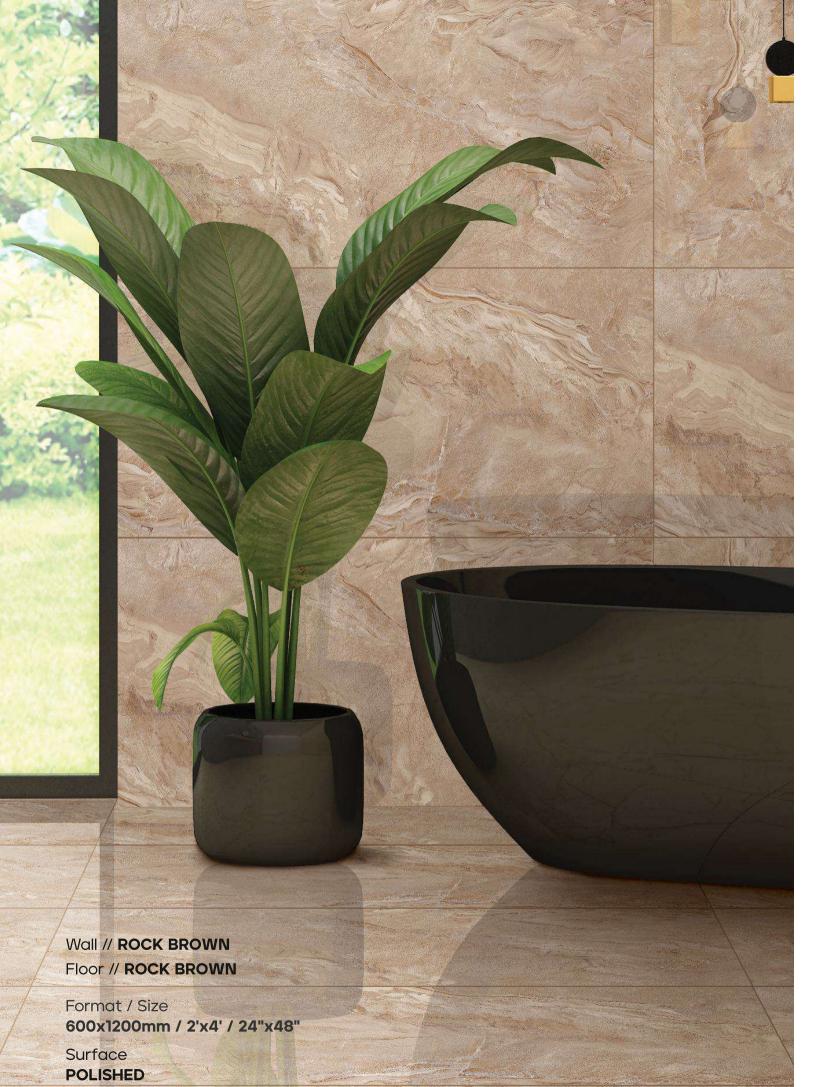

#### Format / Size : 600x1200mm / 2'x4' / 24"x48"

Composition : 4 Pcs

Format / Size : 600x1200mm / 2'x4' / 24"x48"

Wall // REGAL BEIGE Floor // REGAL BEIGE

Format / Size 600x1200mm / 2'x4' / 24"x48"

**ROCK BROWN** 

Surface : POLISHED

ROCK CREMAFormat / Size : 600x1200mm / 2'x4' / 24"x48"Surface : POLISHEDComposition : 4 Pcs

#### Format / Size : 600x1200mm / 2'x4' / 24"x48"

Wall // ROCK BROWN Floor // ROCK BROWN

Format / Size 600x1200mm / 2'x4' / 24"x48" Surface POLISHED

Format / Size 600x1200mm / 2'x4' / 24"x48"

Wall // ROMA GREY Floor // ROMA GREY