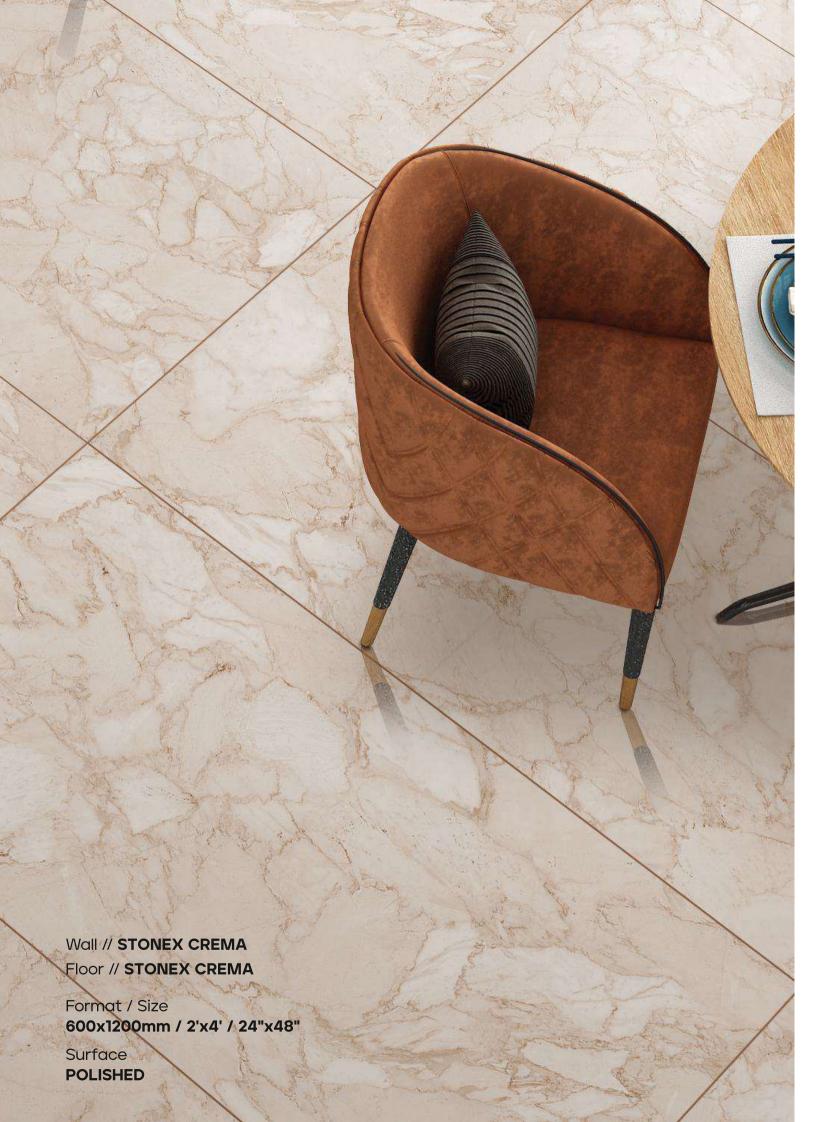

Pietra Silver

Regal Beige

Roma White

Safari Natural

Stonex Crema

Super Natural Brown

Super Natural Crema

Swift Rose

**STONEX CREMA** 

Surface : POLISHED

STONEX DOVE

Surface : **POLISHED** 

 $( \underbrace{ \bigcirc }_{ \frown } ) ( \underbrace{ \odot } ) ( \underbrace{ \odot } ) ( \underbrace{ \odot } ) ( \underbrace{$ 

#### Format / Size : 600x1200mm / 2'x4' / 24"x48"

Composition : 4 Pcs

Format / Size : 600x1200mm / 2'x4' / 24"x48"

Wall // STONEX CREMA Floor // STONEX CREMA

Format / Size 600x1200mm / 2'x4' / 24"x48" Surface POLISHED