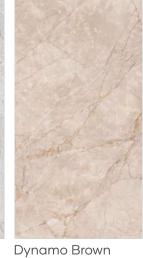

**DYNAMO BROWN** 

Surface : POLISHED

**DYNAMO SILVER** 

Surface : **POLISHED** 

 $( \underbrace{ \bigcirc }_{ \frown } ) ( \underbrace{ \odot } ) ( \underbrace{ \odot } ) ( \underbrace{ \odot } ) ( \underbrace{$ 

# Format / Size : 600x1200mm / 2'x4' / 24"x48"

Composition : 4 Pcs

Format / Size : 600x1200mm / 2'x4' / 24"x48"

Wall // DYNAMO BROWN Floor // DYNAMO BROWN

Format / Size 600x1200mm / 2'x4' / 24"x48" Surface POLISHED