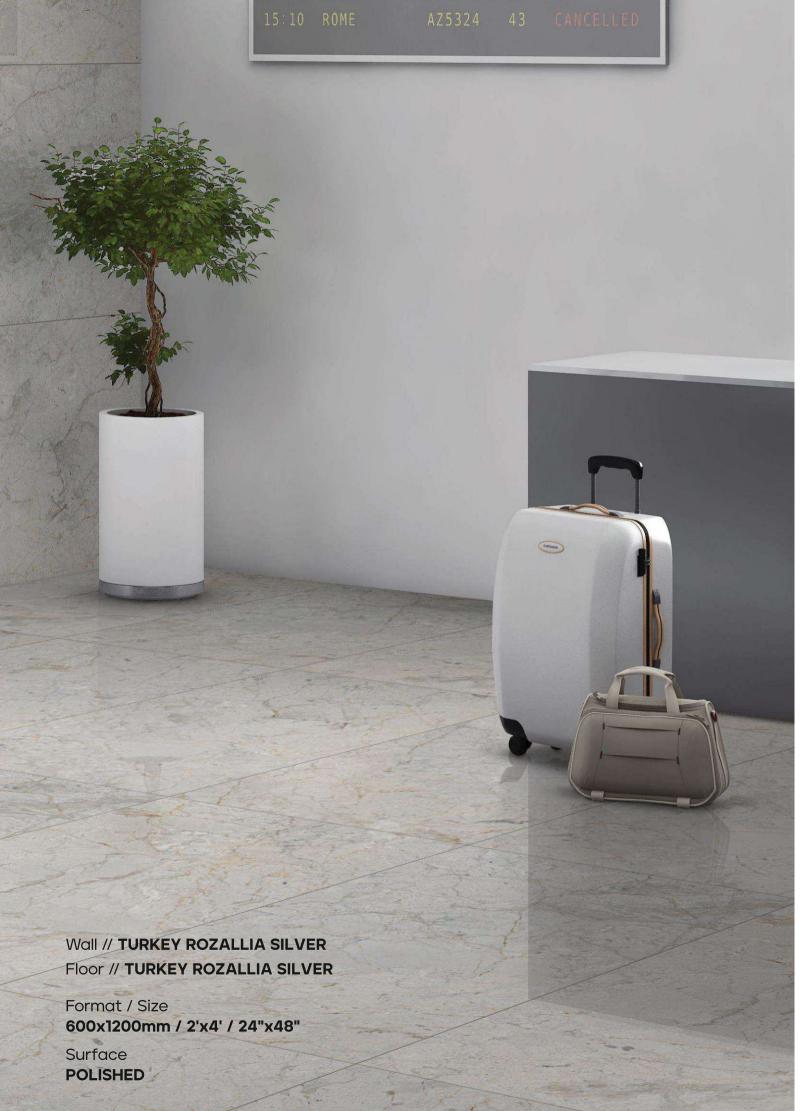

**TURKEY ROZALLIA BEIGE** 

Surface : **POLISHED** 

TURKEY ROZALLIA SILVER

F

Surface : POLISHED

 $(\bigcirc) (\textcircled{*}) (\textcircled{$ 

#### Format / Size : 600x1200mm / 2'x4' / 24"x48"

Composition : 4 Pcs

Format / Size : 600x1200mm / 2'x4' / 24"x48"

| -            | - | - |  |  |  |
|--------------|---|---|--|--|--|
| M DEPARTURES |   |   |  |  |  |
| TIME         |   |   |  |  |  |
| 12:39        |   |   |  |  |  |
| 12:53        |   |   |  |  |  |
| 13:08        |   |   |  |  |  |
| 13:00        |   |   |  |  |  |
| 13:37        |   |   |  |  |  |
| 13:48        |   |   |  |  |  |
| 14:19        |   |   |  |  |  |
| 14:35        |   |   |  |  |  |
| 14:54        |   |   |  |  |  |
| 15:10        |   |   |  |  |  |
|              |   |   |  |  |  |

Wall // TURKEY ROZALLIA SILVER Floor // TURKEY ROZALLIA SILVER

Format / Size 600x1200mm / 2'x4' / 24"x48"

**WAVY BROWN** 

Surface : POLISHED

WAVY IVORY

Format / Size : 600x1200mm / 2'x4' / 24"x48" Composition : 4 Pcs Surface : **POLISHED** 