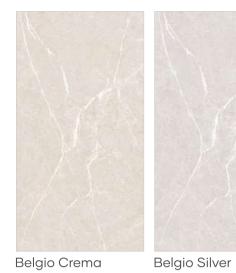

#### Format / Size : 600x1200mm / 2'x4' / 24"x48"

Wall // ALONZO RIVER SILVER Floor // ALONZO RIVER SILVER

Format / Size 600x1200mm / 2'x4' / 24"x48"

Surface POLISHED

KAT HAR AND

**BELGIO CREMA** 

Surface : **POLISHED** 

**BELGIO SILVER** 

Surface : POLISHED

Wall // BELGIO CREMA Floor // BELGIO CREMA

Format / Size 600x1200mm / 2'x4' / 24"x48"

Surface POLISHED

# Format / Size : 600x1200mm / 2'x4' / 24"x48"

Composition : 4 Pcs

Format / Size : 600x1200mm / 2'x4' / 24"x48"

Wall // BELGIO CREMA Floor // BELGIO CREMA

Format / Size 600x1200mm / 2'x4' / 24"x48" Surface