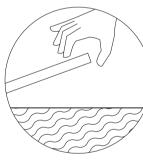

#### LAYING ON GARVEL

The different installation methods make it possible to create complex spaces while ensuring visual uniformity even when working on diverse substrates. In the presence of a gravel substrate, the floor surface can be installed simply by placement of the tiles without the use of adhesives. This method streamlines the levelling procedure and also guarantees excellent stability. The solution allows the creation of decorative effects using gravel and pebbles of different particle sizes and colours.