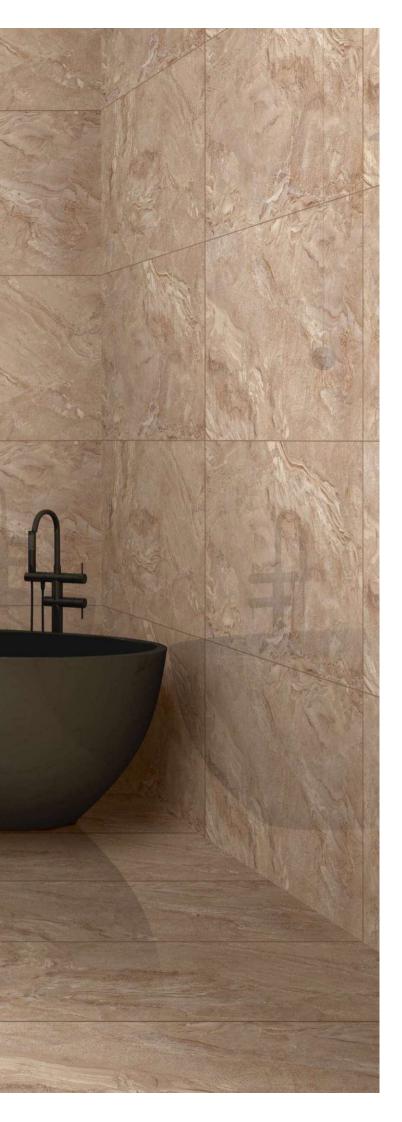

#### Format / Size : 600x1200mm / 2'x4' / 24"x48"

Composition : 4 Pcs

rmat / Size : 600x1200mm / 2'x4' / 24"x48"

Wall // COSMIC NERO Floor // COSMIC SILVER/COSMIC NERO

Format / Size 600x1200mm / 2'x4' / 24"x48"

Surface POLISHED

EMPERADOR BEIGE

Surface : **POLISHED** 

**EMPERADOR BROWN** 

Surface : **POLISHED** 

Wall // EMPERADOR BEIGE/EMPERADOR BROWN Floor // EMPERADOR BROWN

Format / Size 600x1200mm / 2'x4' / 24"x48"