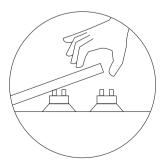

#### LAYING ON RAISED FLOOR

The Saans' 9mm glazed vitrified tiles are composed of pedestals to raise the floor surface with respect to the base level, resulting in the creation of an underfloor void that can be used to route electrical cables and pipework easily. This allows inspection of technical systems at any time and simple replacement of components if necessary. The system is assembled without adhesives. Dry assembly of the structure is extremely effective in applications where correct drainage is important.