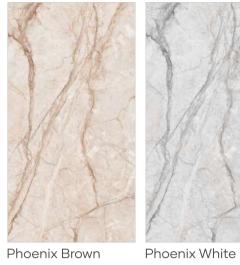

Floor // PHOENIX WHITE

Format / Size 600x1200mm / 2'x4' / 24"x48"

Surface POLISHED

PHOENIX BROWN Surface : **POLISHED** 

PHOENIX WHITE Format / Size : 600x1200mm / 2'x4' / 24"x48" Composition : 4 Pcs Surface : POLISHED

 $\textcircled{\textcircled{}}$ 