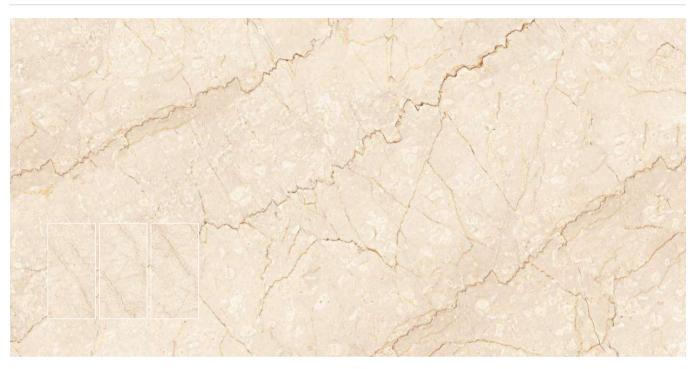

POLISHED

11111111

**BOTTOCHINO BEIGE** 

Surface : **POLISHED** 

**BOTTOCHINO SILVER** 

Surface : POLISHED

 $\textcircled{\textcircled{}}$ 

600x1200mm / 2'x4' / 24"x48"

# Format / Size : 600x1200mm / 2'x4' / 24"x48"

Composition : 4 Pcs

Format / Size : 600x1200mm / 2'x4' / 24"x48"

Wall // BOTTOCHINO BEIGE Floor // BOTTOCHINO BEIGE

Format / Size 600x1200mm / 2'x4' 24"x48"

Surface POLISHED