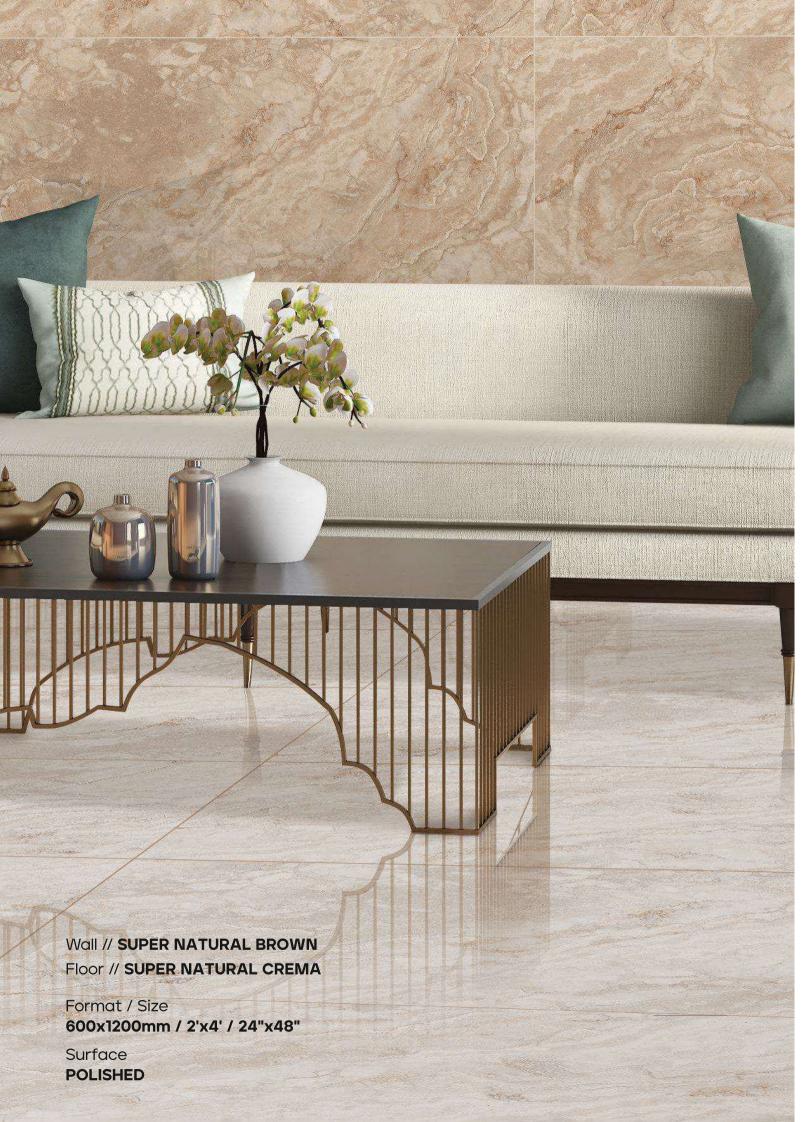

SUPER NATURAL BROWN

Surface : **POLISHED** 

SUPER NATURAL CREMA

Surface : POLISHED

#### Format / Size : 600x1200mm / 2'x4' / 24"x48"

Composition : 4 Pcs

Format / Size : 600x1200mm / 2'x4' / 24"x48"

Wall // SUPER NATURAL BROWN Floor // SUPER NATURAL CREMA

Format / Size 600x1200mm / 2'x4' / 24"x48" Surface