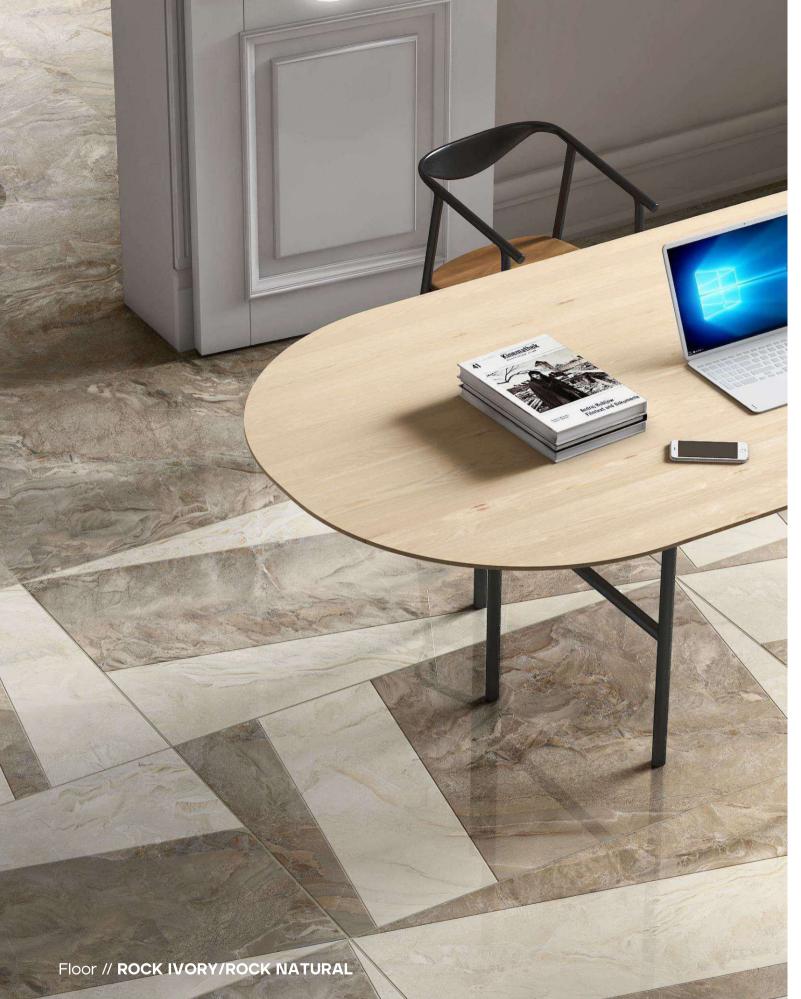

Surface POLISHED

**ROCK IVORY** 

Surface : **POLISHED** 

**ROCK NATURAL** 

Surface : **POLISHED** 

 $( \underbrace{ \bigcirc }_{ \frown } ) ( \underbrace{ \odot } ) ( \underbrace{ \odot } ) ( \underbrace{ \odot } ) ( \underbrace{$ 

Format / Size 600x1200mm / 2'x4' / 24"x48"

Surface POLISHED

#### Format / Size : 600x1200mm / 2'x4' / 24"x48"

Composition : 4 Pcs

Format / Size : 600x1200mm / 2'x4' / 24"x48"

Floor // ROCK IVORY/ROCK NATURAL

ome

Format / Size 600x1200mm / 2'x4' / 24"x48"

Surface POLISHED