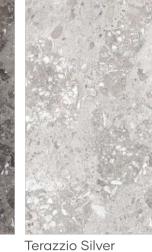

#### Surface : POLISHED

**TERAZZIO SILVER** 

Surface : POLISHED

#### Format / Size : 600x1200mm / 2'x4' / 24"x48"

Composition : 4 Pcs

Format / Size : 600x1200mm / 2'x4' / 24"x48"

Wall // TERAZZIO NATURAL Floor // TERAZZIO NATURAL/TERAZZIO SILVER

Format / Size 600x1200mm / 2'x4' / 24"x48"