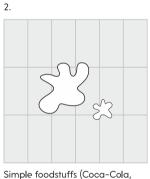

#### **REMOVING GLOSSY GLAZE**

Standard detergents that are available in the market sometimes contain waxes or polish additives that, wash after wash, deposit glossy glaze on the floor and causes annoying marks. These types of glazes can also settle on some joint grouts. When simply types of foods such as Coke, wine, water, etc.., fall on the floor, they remove this type of glossy glaze and restore the **original appearance** of the tiles (a more opaque look). In the middle of the shinier floor, the areas without wax appear as opaque marks, but they are actually the only clean parts of the floor. In these

cases, the following must be done:

1. First of all, remove the glossy glaze from the entire floor (see table below); 2. Then, for daily cleaning, use neutral detergents that do not contain wax or polishing glaze