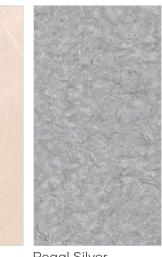

#### Format / Size : 600x1200mm / 2'x4' / 24"x48"

Composition : 4 Pcs

Wall // PIETRA BROWN/PIETRA CREMA Floor // PIETRA BROWN

Format / Size 600x1200mm / 2'x4' / 24"x48"

Surface POLISHED

Surface POLISHED **REGAL SILVER** 

Surface : **POLISHED** 

**REGAL WHITE** 

Surface : POLISHED

#### Format / Size : 600x1200mm / 2'x4' / 24"x48"

Composition : 4 Pcs

Format / Size : 600x1200mm / 2'x4' / 24"x48"

Wall // REGAL SILVER/REGAL WHITE Floor // REGAL WHITE

Format / Size 600x1200mm / 2'x4' / 24"x48"