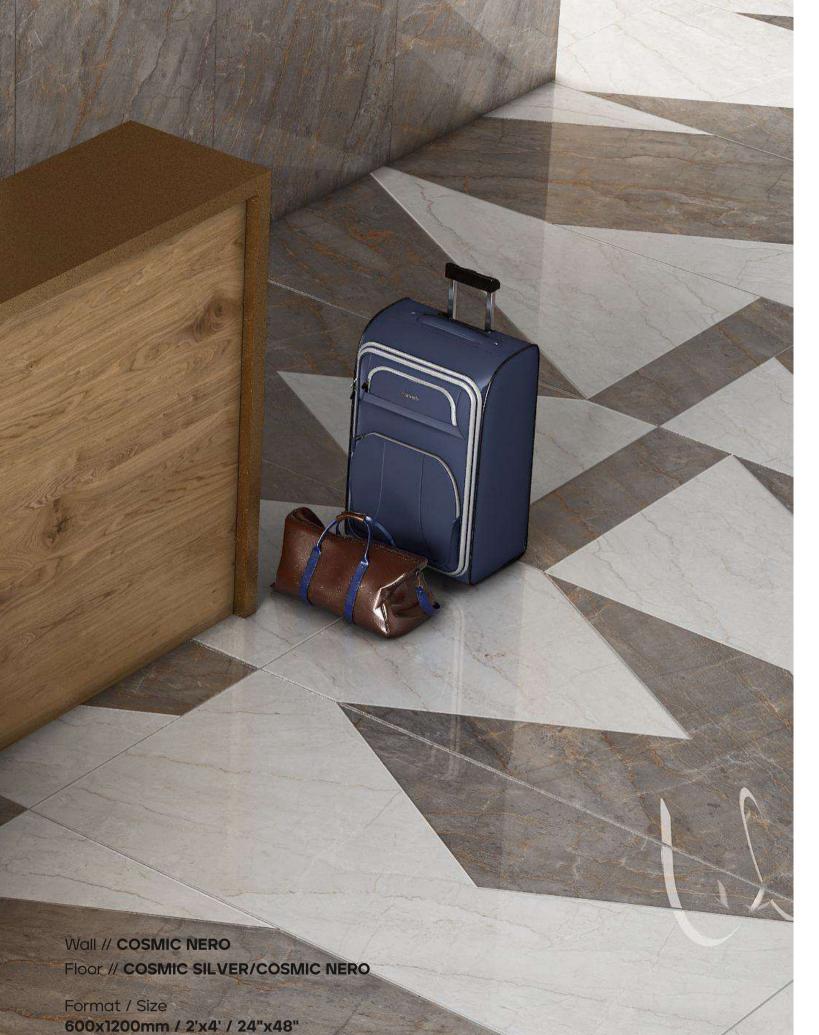

Belle Beige

Cosmic Nero

#### Format / Size : 600x1200mm / 2'x4' / 24"x48"

Composition : 4 Pcs

rmat / Size : 600x1200mm / 2'x4' / 24"x48"

Wall // COSMIC NERO Floor // COSMIC SILVER/COSMIC NERO

Format / Size 600x1200mm / 2'x4' / 24"x48"