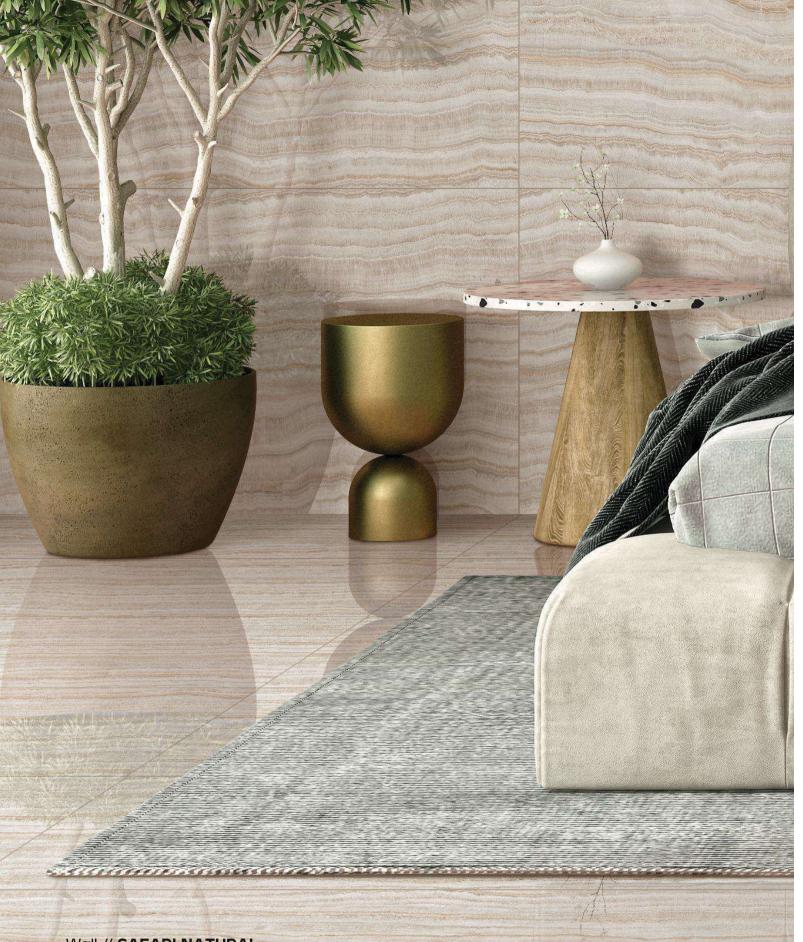

Surface : POLISHED

**SAFARI NATURAL** 

Surface : POLISHED

Wall // SAFARI NATURAL Floor // SAFARI NATURAL

Format / Size 600x1200mm / 2'x4' / 24"x48"

Surface POLISHED

#### Format / Size : 600x1200mm / 2'x4' / 24"x48"

Composition : 4 Pcs

Format / Size : 600x1200mm / 2'x4' / 24"x48"

Wall // SAFARI NATURAL Floor // SAFARI NATURAL

Format / Size 600x1200mm / 2'x4' / 24"x48"