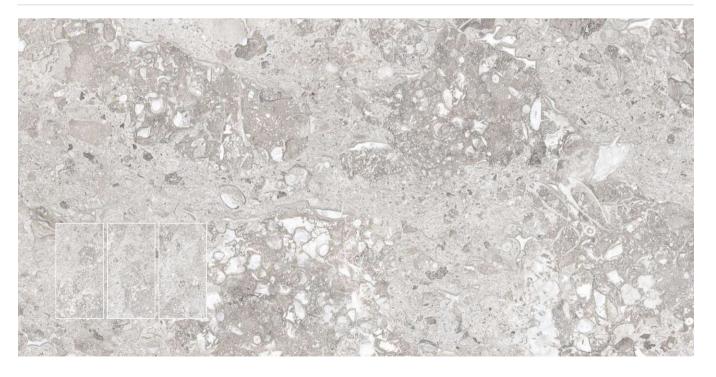

#### Surface : POLISHED

**TERAZZIO SILVER** 

Surface : POLISHED

#### Format / Size : 600x1200mm / 2'x4' / 24"x48"

Composition : 4 Pcs

Format / Size : 600x1200mm / 2'x4' / 24"x48"

Wall // TERAZZIO NATURAL Floor // TERAZZIO NATURAL/TERAZZIO SILVER

Format / Size 600x1200mm / 2'x4' / 24"x48"