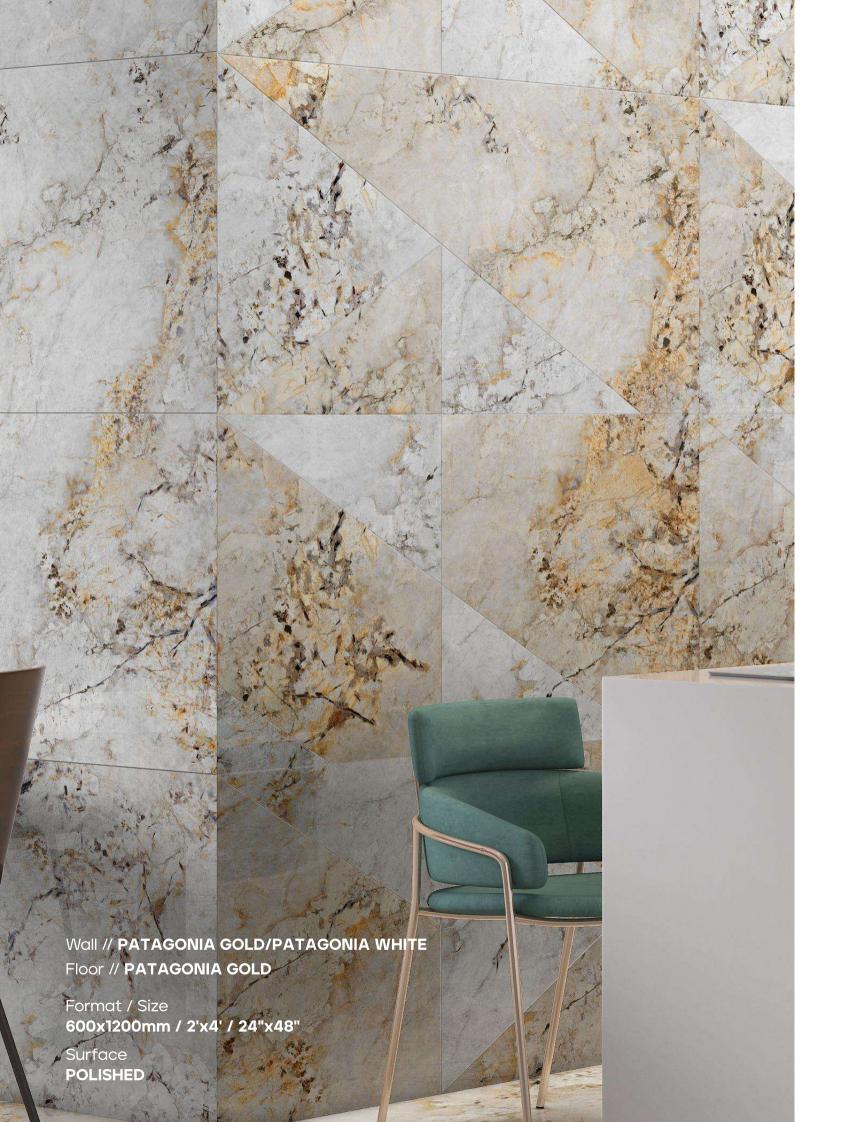

Patagonia Gold

Patagonia White

Regal White

Rock Ivory

Belgio Crema

Bottochino Beige

Breccia Bianco

Breccia Grey

Surface POLISHED

| P | Α | Т | A | G | Ο | Ν | I A |  | G | 0 | LI | D |  |
|---|---|---|---|---|---|---|-----|--|---|---|----|---|--|
|---|---|---|---|---|---|---|-----|--|---|---|----|---|--|

#### Surface : **POLISHED**

PATAGONIA WHITE

Surface : **POLISHED** 

 $\textcircled{\textcircled{}}$ 

#### Format / Size : 600x1200mm / 2'x4' / 24"x48"

Composition : 4 Pcs

Format / Size : 600x1200mm / 2'x4' / 24"x48"

Wall // PATAGONIA GOLD/PATAGONIA WHITE Floor // PATAGONIA GOLD

Format / Size 600x1200mm / 2'x4' / 24"x48" Surface POLISHED