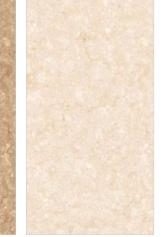

**TURKEY ROZALLIA BEIGE** 

Surface : **POLISHED** 

TURKEY ROZALLIA SILVER

F

Surface : POLISHED

 $(\bigcirc) (\textcircled{*}) (\textcircled{$ 