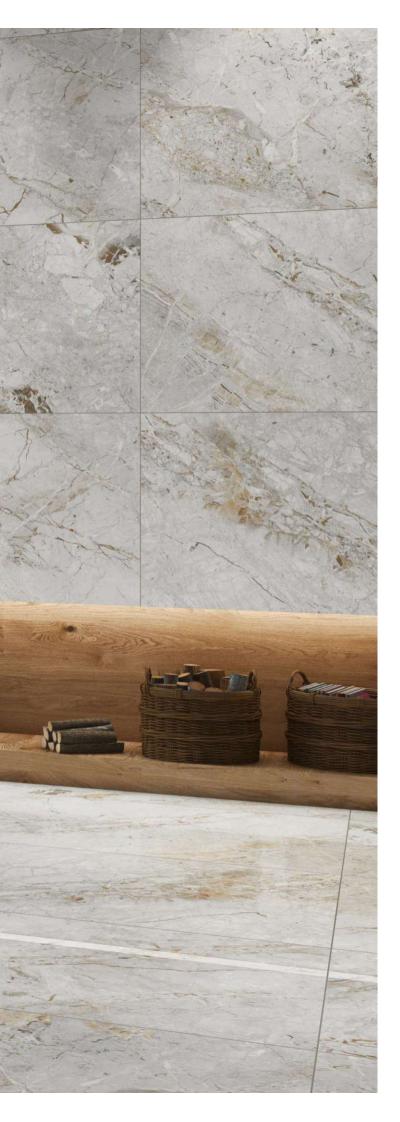

POLISHED

SILK GOLD

Surface : POLISHED

SILK SILVER

Format / Size : 600x1200mm / 2'x4' / 24"x48" Composition : 4 Pcs Surface : POLISHED

 $( \underbrace{ \bigcirc }_{ \frown } ) ( \underbrace{ \odot } ) ( \underbrace{ \odot } ) ( \underbrace{ \odot } ) ( \underbrace{$ 

#### Format / Size : 600x1200mm / 2'x4' / 24"x48"

Wall // SILK SILVER Floor // SILK SILVER

Format / Size 600x1200mm / 2'x4' / 24"x48" Surface POLISHED

Surface : **POLISHED** 

 $\textcircled{\textcircled{}}$ 