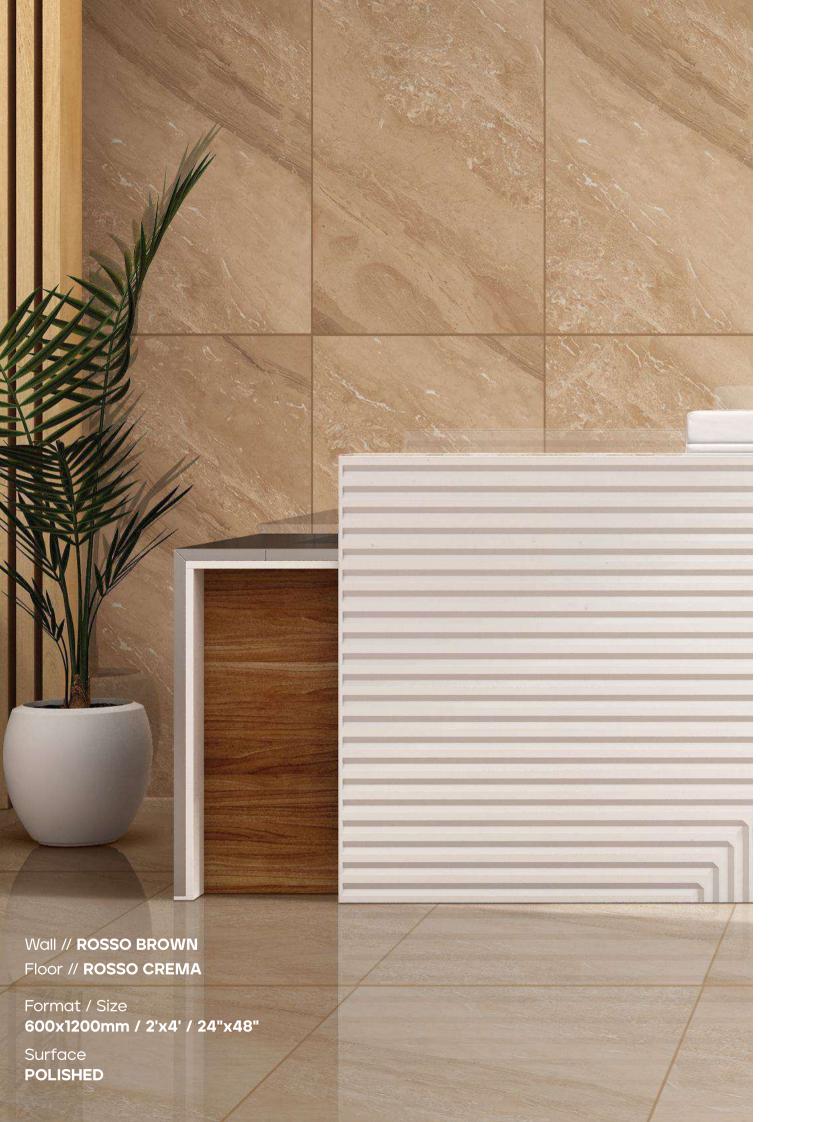

#### Format / Size : 600x1200mm / 2'x4' / 24"x48"

Wall // ROMA GREY Floor // ROMA GREY

Format / Size 600x1200mm / 2'x4' / 24"x48"

ROSSO BROWN

Surface : **POLISHED** 

ROSSO CREMA Surface : POLISHED

#### Format / Size : 600x1200mm / 2'x4' / 24"x48"

Composition : 4 Pcs

Format / Size : 600x1200mm / 2'x4' / 24"x48"

Wall // ROSSO BROWN Floor // ROSSO CREMA

Format / Size 600x1200mm / 2'x4' / 24"x48"

**SAFARI BROWN** 