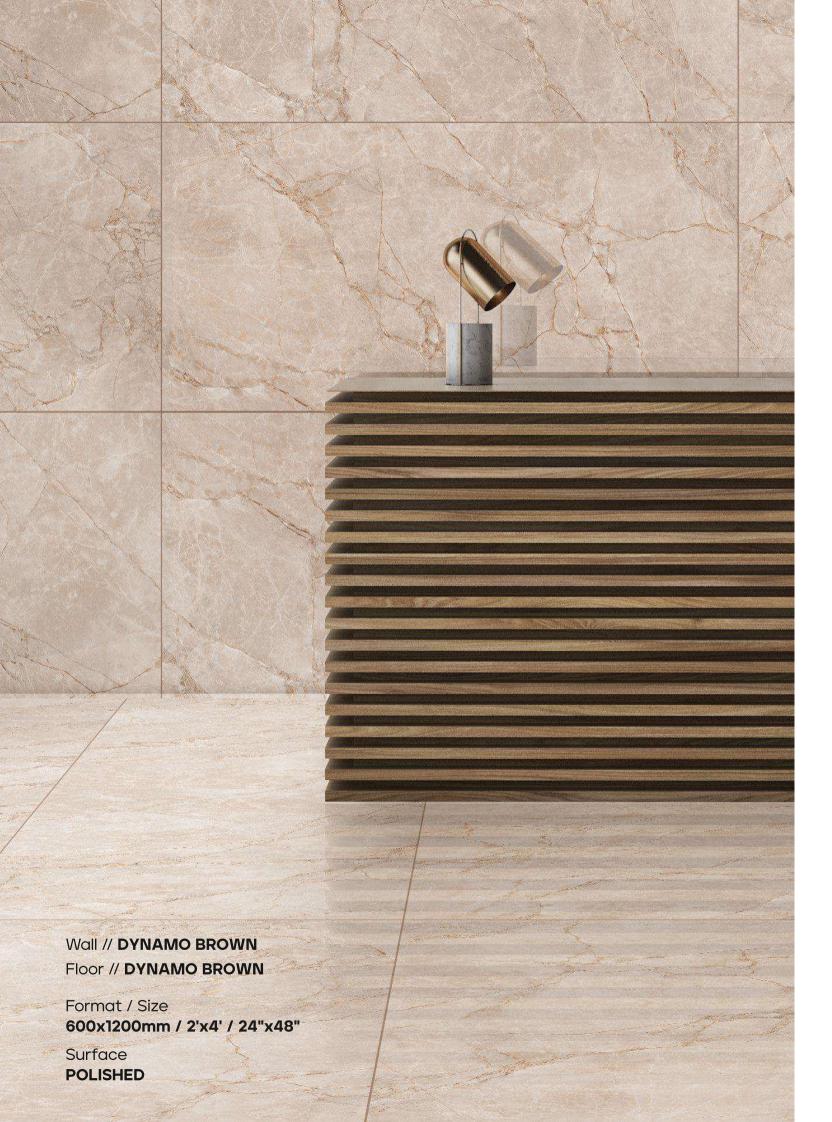

**DYNAMO BROWN** 

Surface : POLISHED

**DYNAMO SILVER** 

Surface : **POLISHED** 

 $( \underbrace{ \bigcirc }_{ \frown } ) ( \underbrace{ \odot } ) ( \underbrace{ \odot } ) ( \underbrace{ \odot } ) ( \underbrace{$ 

# Format / Size : 600x1200mm / 2'x4' / 24"x48"

Composition : 4 Pcs

Format / Size : 600x1200mm / 2'x4' / 24"x48"

Wall // DYNAMO BROWN Floor // DYNAMO BROWN

Format / Size 600x1200mm / 2'x4' / 24"x48" Surface POLISHED