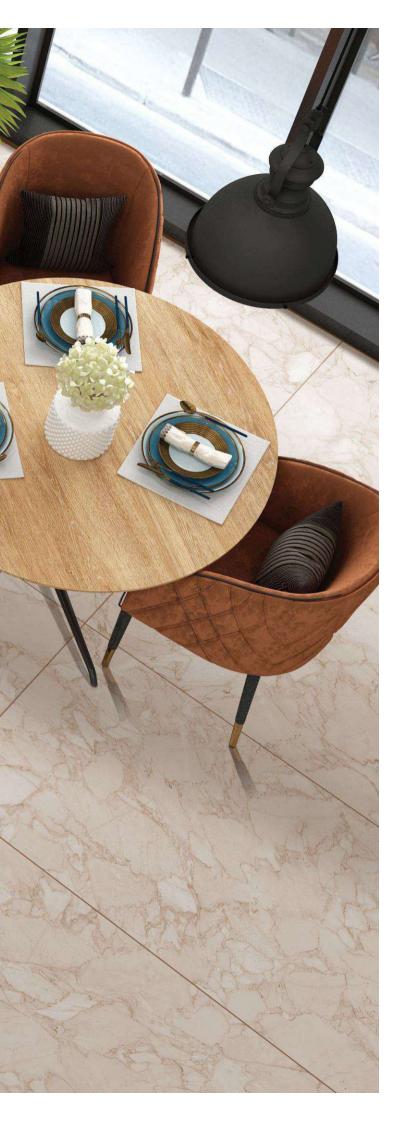

SUPER NATURAL BROWN

Surface : **POLISHED** 

SUPER NATURAL CREMA

Surface : POLISHED

#### Format / Size : 600x1200mm / 2'x4' / 24"x48"

Composition : 4 Pcs

Format / Size : 600x1200mm / 2'x4' / 24"x48"

Wall // SUPER NATURAL BROWN Floor // SUPER NATURAL CREMA

Format / Size 600x1200mm / 2'x4' / 24"x48" Surface