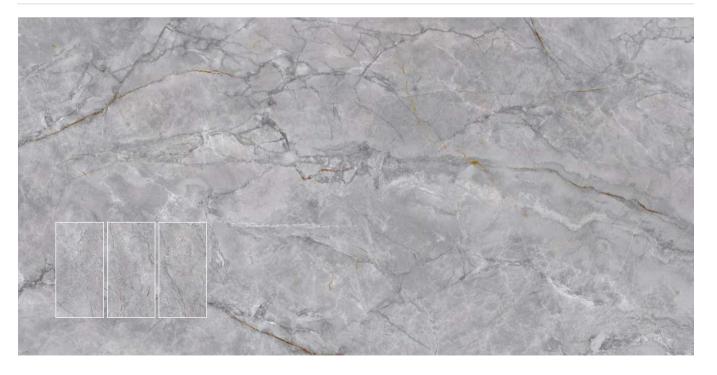

ERMES BROWN

Format / Size 600x1200mm / 2'x4' / 24"x48"

Surface POLISHED



# Format / Size : 600x1200mm / 2'x4' / 24"x48"

Composition : 4 Pcs

Format / Size : 600x1200mm / 2'x4' / 24"x48"

Wall // HERMES BROWN Floor // HERMES BROWN

T

Format / Size 600x1200mm / 2'x4' / 24"x48" Surface POLISHED



645332



KANDLA BROWN

VIN

Surface : **POLISHED** 



KANDLA GREY
Surface : POLISHED



Wall // KANDLA GREY Floor // KANDLA GREY

Format / Size 600x1200mm / 2'x4' / 24"x48"

Surface POLISHED



# Format / Size : 600x1200mm / 2'x4' / 24"x48"

Composition : 4 Pcs

Format / Size : 600x1200mm / 2'x4' / 24"x48"

Wall // KANDLA GREY Floor // KANDLA GREY

Format / Size 600x1200mm / 2'x4' / 24"x48" Surface POLISHED





**KAZIO BROWN** 

Surface : POLISHED



**KAZIO NATURAL** 

Surface : POLISHED





# Format / Size : 600x1200mm / 2'x4' / 24"x48"

Composition : 4 Pcs

Format / Size : 600x1200mm / 2'x4' / 24"x48"

Wall // KAZIO BROWN Floor // KAZIO BROWN

Format / Size 600x1200mm / 2'x4' / 24"x48" Surface POLISHED





LAURENZE GREY

Surface : POLISHED



LAURENZE SILVER

Surface : POLISHED



 $( \underbrace{ \bigcirc }_{ \frown } ) ( \underbrace{ \odot } ) ( \underbrace{ \odot } ) ( \underbrace{ \odot } ) ( \underbrace{$ 

Format / Size 600x1200mm / 2'x4' / 24"x48" Surface POLISHED



# Format / Size : 600x1200mm / 2'x4' / 24"x48"

Composition : 4 Pcs

Format / Size : 600x1200mm / 2'x4' / 24"x48"

Wall // LAURENZE GREY Floor // LAURENZE SILVER \_

Format / Size 600x1200mm / 2'x4' / 24"x48" Surface POLISHED





MAIMOON ONYX BROWN

Surface : **POLISHED** 



MAIMOON ONYX GREY

Surf