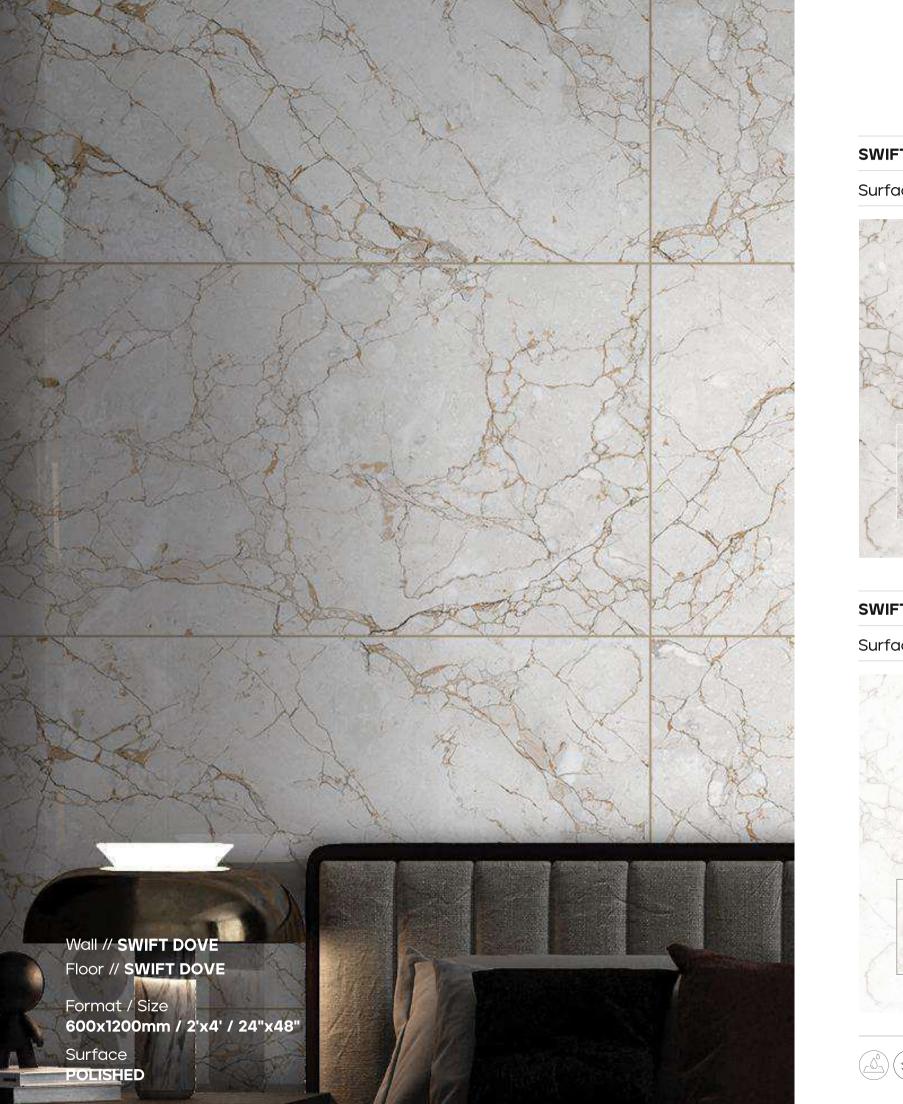

CHANEL

SWIFT DOVE

Surface : POLISHED

| SWIFT SILVER       | Forn |
|--------------------|------|
| Surface : POLISHED |      |

 $( \underbrace{ \bigcirc }_{ \frown } ) ( \underbrace{ \odot } ) ( \underbrace{ \odot } ) ( \underbrace{ \odot } ) ( \underbrace{$ 

#### Format / Size : 600x1200mm / 2'x4' / 24"x48"

Composition : 4 Pcs

ormat / Size : 600x1200mm / 2'x4' / 24"x48"

Wall // TRAVERTINE BEIGE Floor // TRAVERTINE BEIGE

Format / Size 600x1200mm / 2'x4' / 24"x48" Surface POLISHED