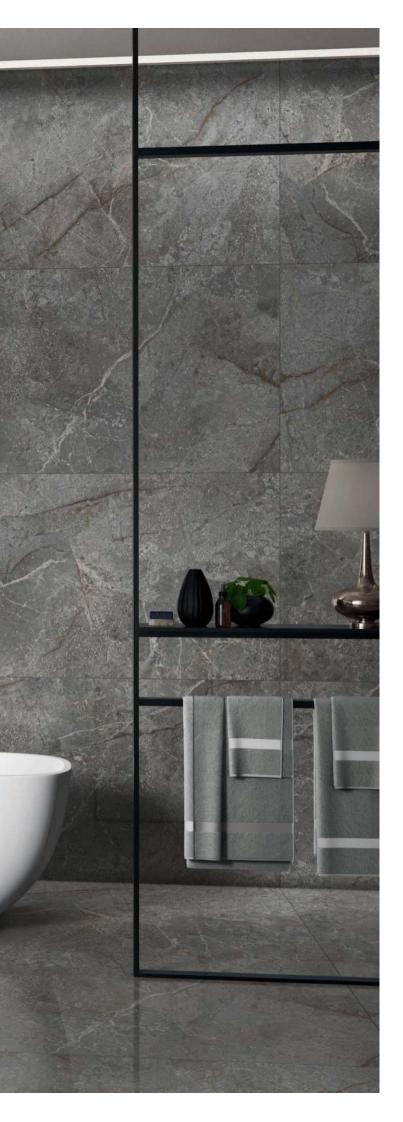

Surface POLISHED

**BRECCIA BIANCO** 

Surface : POLISHED

**BRECCIA GREY** 

Surface : POLISHED

 $\textcircled{\textcircled{}}$ 

#### Format / Size : 600x1200mm / 2'x4' / 24"x48"

Composition : 4 Pcs

Format / Size : 600x1200mm / 2'x4' / 24"x48"

Wall // BRECCIA GREY Floor // BRECCIA GREY

Format / Size 600x1200mm / 2'x4' / 24"x48"

Surface POLISHED