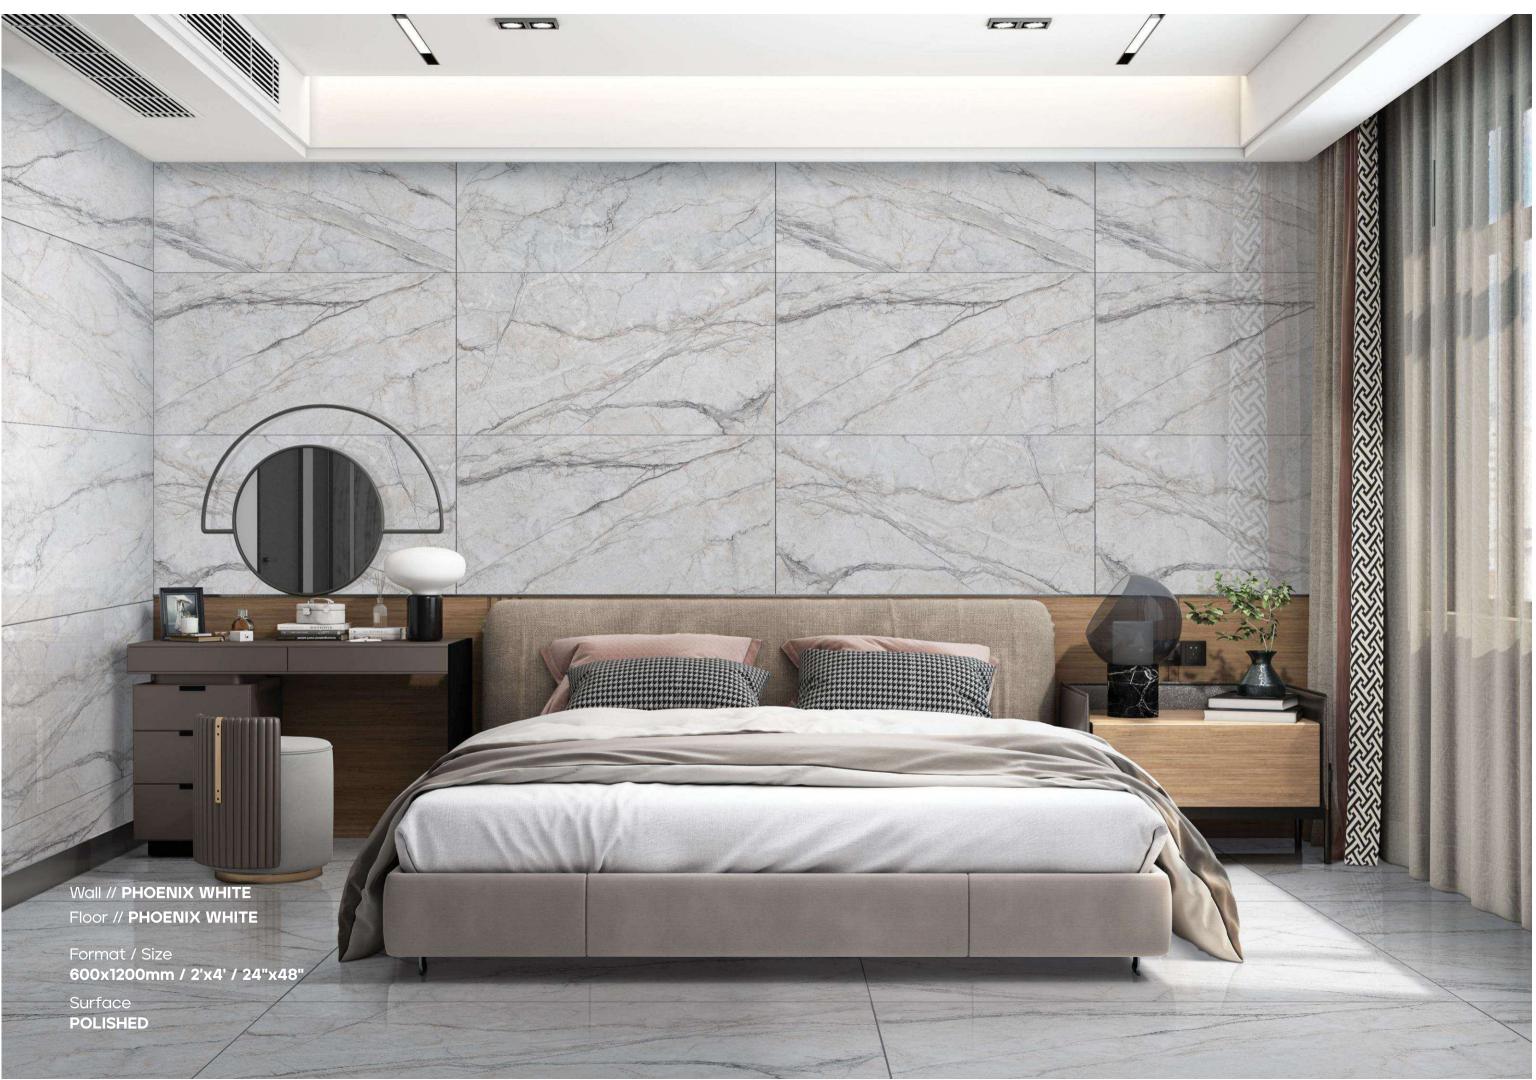

Floor // PHOENIX WHITE

Format / Size 600x1200mm / 2'x4' / 24"x48"

Surface POLISHED

PHOENIX BROWN Surface : **POLISHED** 

PHOENIX WHITE Format / Size : 600x1200mm / 2'x4' / 24"x48" Composition : 4 Pcs Surface : POLISHED