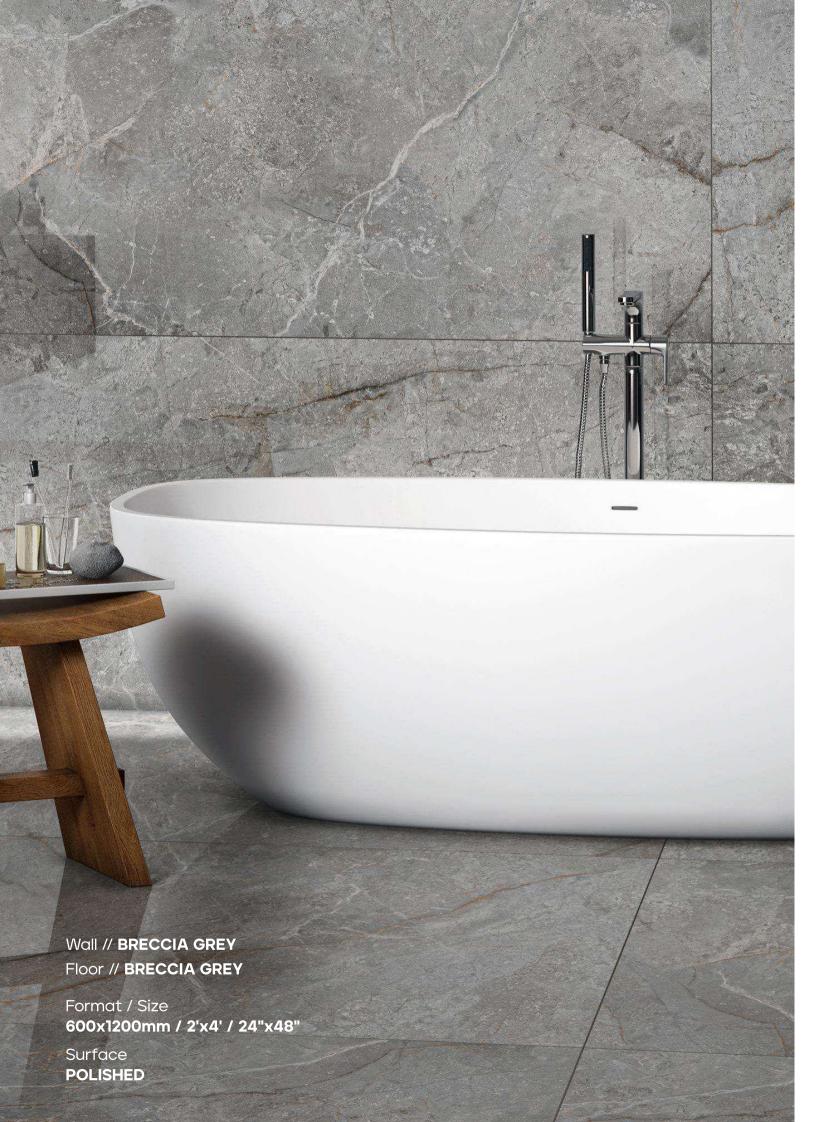

Surface POLISHED

**BRECCIA BIANCO** 

Surface : POLISHED

**BRECCIA GREY** 

Surface : POLISHED

 $\textcircled{\textcircled{}}$ 

#### Format / Size : 600x1200mm / 2'x4' / 24"x48"

Composition : 4 Pcs

Format / Size : 600x1200mm / 2'x4' / 24"x48"

Wall // BRECCIA GREY Floor // BRECCIA GREY

Format / Size 600x1200mm / 2'x4' / 24"x48"

Surface POLISHED