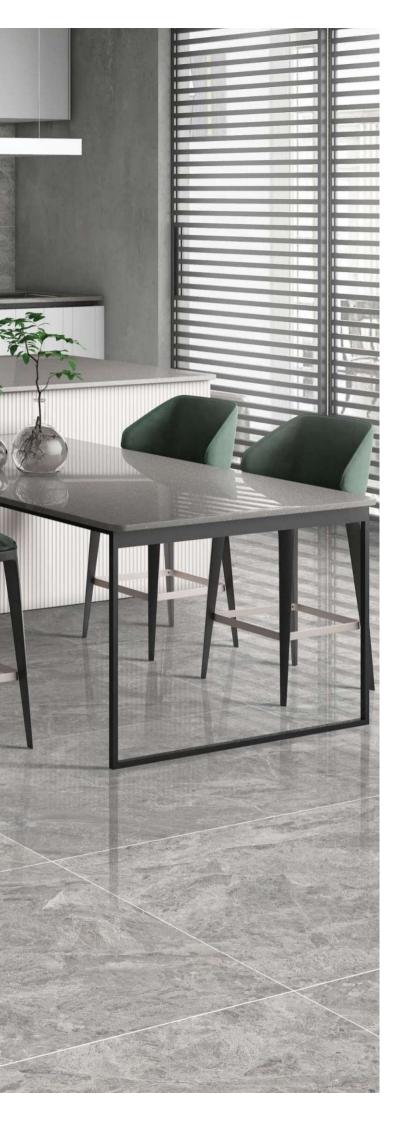

POLISHED



**HERMES BROWN** 

Surface : POLISHED



Wall // HERMES BROWN Floor // HERMES BROWN

Format / Size 600x1200mm / 2'x4' / 24"x48"

Surface POLISHED



# Format / Size : 600x1200mm / 2'x4' / 24"x48"

Composition : 4 Pcs

Format / Size : 600x1200mm / 2'x4' / 24"x48"

Wall // HERMES BROWN Floor // HERMES BROWN

T

Format / Size 600x1200mm / 2'x4' / 24"x48" Surface POLISHED



645332



KANDLA BROWN

VIN

Surface : **POLISHED** 



KANDLA GREY
Surface : POLISHED



Wall // KANDLA GREY Floor // KANDLA GREY

Format / Size 600x1200mm / 2'x4' / 24"x48"

Surface POLISHED



# Format / Size : 600x1200mm / 2'x4' / 24"x48"

Composition : 4 Pcs

Format / Size : 600x1200mm / 2'x4' / 24"x48"

Wall // KANDLA GREY Floor // KANDLA GREY

Format / Size 600x1200mm / 2'x4' / 24"x48" Surface POLISHED





**KAZIO BROWN** 

Surface : POLISHED



**KAZIO NATURAL** 

Surface : POLISHED





# Format / Size : 600x1200mm / 2'x4' / 24"x48"

Composition : 4 Pcs

Format / Size : 600x1200mm / 2'x4' / 24"x48"

Wall // KAZIO BROWN Floor // KAZIO BROWN

Format / Size 600x1200mm / 2'x4' / 24"x48" Surface POLISHED





LAURENZE GREY

Surface : POLISHED



LAURENZE SILVER

Surface : POLISHED



 $( \underbrace{ \bigcirc }_{ \frown } ) ( \underbrace{ \odot } ) ( \underbrace{ \odot } ) ( \underbrace{ \odot } ) ( \underbrace{$ 

Format / Size 600x1200mm / 2'x4' / 24"x48" Surface POLISHED



# Format / Size : 600x1200mm / 2'x4' / 24"x48"

Composition : 4 Pcs

Format / Size : 600x1200mm / 2'x4' / 24"x48"

Wall // LAURENZE GREY Floor // LAURENZE SILVER \_

Format / Size 600x1200mm / 2'x4' / 24"x48" Surface