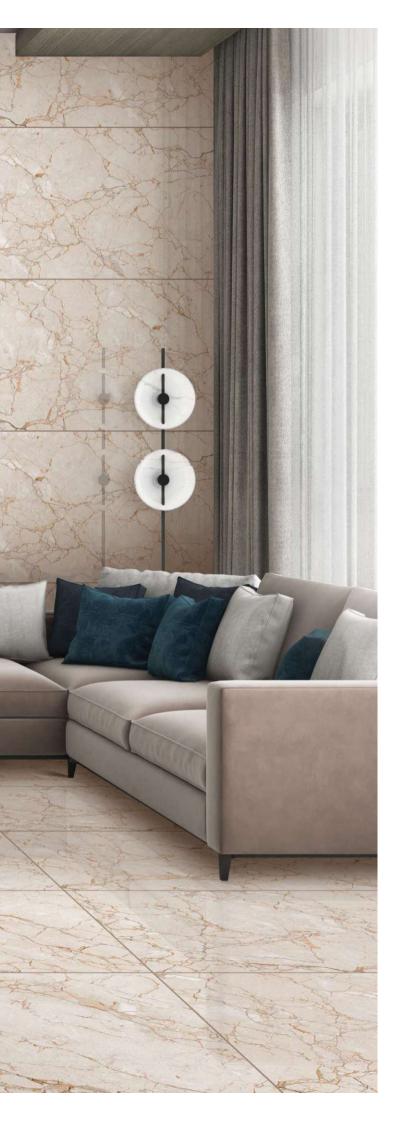

CHANEL

SWIFT DOVE

Surface : POLISHED

| SWIFT SILVER       | Forn |
|--------------------|------|
| Surface : POLISHED |      |

 $( \underbrace{ \bigcirc }_{ \frown } ) ( \underbrace{ \odot } ) ( \underbrace{ \odot } ) ( \underbrace{ \odot } ) ( \underbrace{$ 

#### Format / Size : 600x1200mm / 2'x4' / 24"x48"

Composition : 4 Pcs

ormat / Size : 600x1200mm / 2'x4' / 24"x48"

Wall // TRAVERTINE BEIGE Floor // TRAVERTINE BEIGE

Format / Size 600x1200mm / 2'x4' / 24"x48" Surface POLISHED