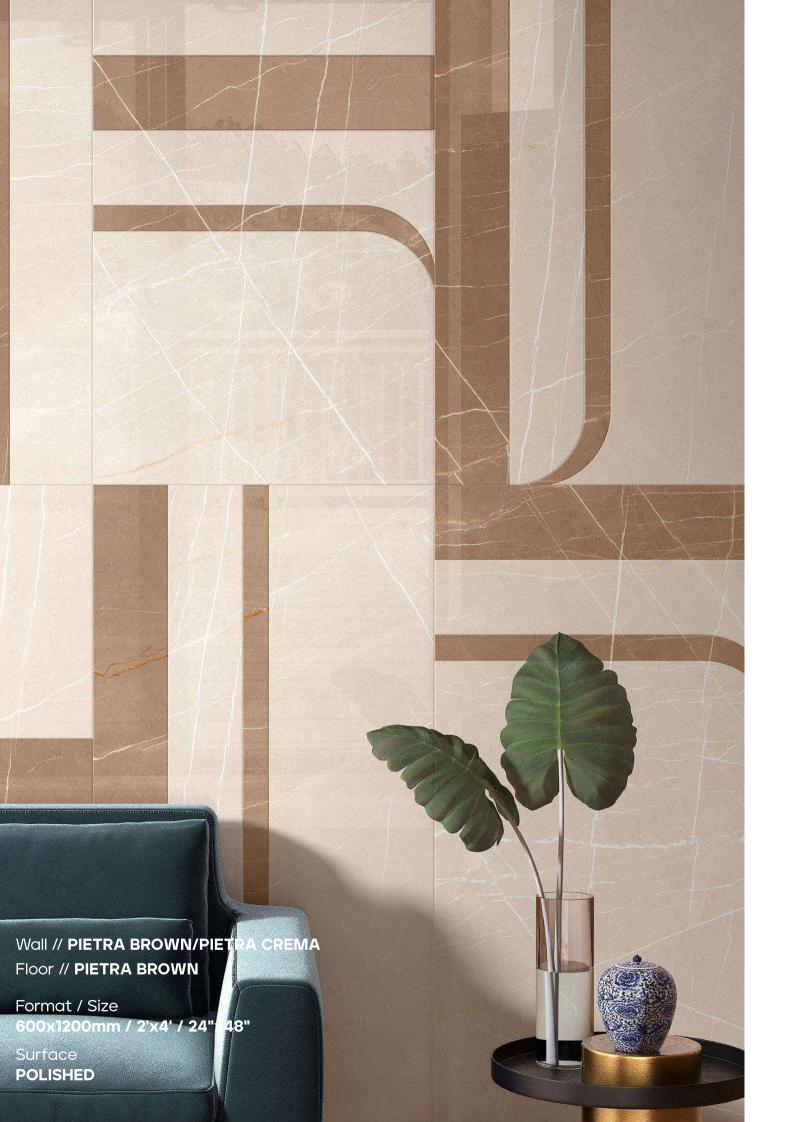

PIETRA BROWN

F

Surface : **POLISHED** 

 PIETRA CREMA
 Format / Size : 600x1200mm / 2'x4' / 24"x48"

Surface : **POLISHED** 

#### Format / Size : 600x1200mm / 2'x4' / 24"x48"

Composition : 4 Pcs

Wall // PIETRA BROWN/PIETRA CREMA Floor // PIETRA BROWN

Format / Size 600x1200mm / 2'x4' / 24"x48"

Surface POLISHED

Surface POLISHED **REGAL SILVER** 