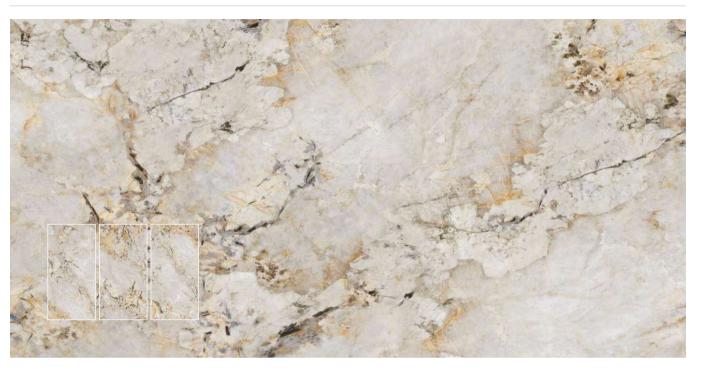

Patagonia Gold

Patagonia White

Regal White

Rock Ivory

Belgio Crema

Bottochino Beige

Breccia Bianco

Breccia Grey

Surface POLISHED

| P | Α | Т | A | G | Ο | Ν | I A |  | G | 0 | LI | D |  |
|---|---|---|---|---|---|---|-----|--|---|---|----|---|--|
|---|---|---|---|---|---|---|-----|--|---|---|----|---|--|

#### Surface : **POLISHED**

PATAGONIA WHITE

Surface : **POLISHED** 

 $\textcircled{\textcircled{}}$ 

#### Format / Size : 600x1200mm / 2'x4' / 24"x48"

Composition : 4 Pcs

Format / Size : 600x1200mm / 2'x4' / 24"x48"

Wall // PATAGONIA GOLD/PATAGONIA WHITE Floor // PATAGONIA GOLD

Format / Size 600x1200mm / 2'x4' / 24"x48" Surface POLISHED