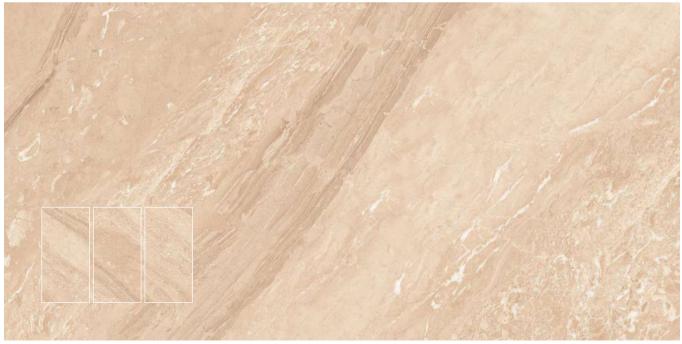

Surface : POLISHED

**SAFARI NATURAL** 

Surface : POLISHED

Wall // SAFARI NATURAL Floor // SAFARI NATURAL

Format / Size 600x1200mm / 2'x4' / 24"x48"

Surface POLISHED

#### Format / Size : 600x1200mm / 2'x4' / 24"x48"

Composition : 4 Pcs

Format / Size : 600x1200mm / 2'x4' / 24"x48"

Wall // SAFARI NATURAL Floor // SAFARI NATURAL

Format / Size 600x1200mm / 2'x4' / 24"x48"