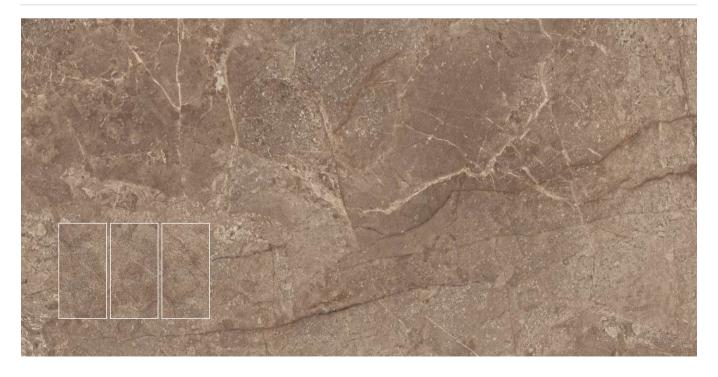

**BRECCIA BROWN** 

Surface : POLISHED

**BRECCIA CHOCO** 

Surface : POLISHED

# Format / Size : 600x1200mm / 2'x4' / 24"x48"

Composition : 4 Pcs

Format / Size : 600x1200mm / 2'x4' / 24"x48"

Wall // BRECCIA CHOCO Floor // BRECCIA CHOCO

Format / Size 600x1200mm / 2'x4' / 24"x48"

Surface POLISHED