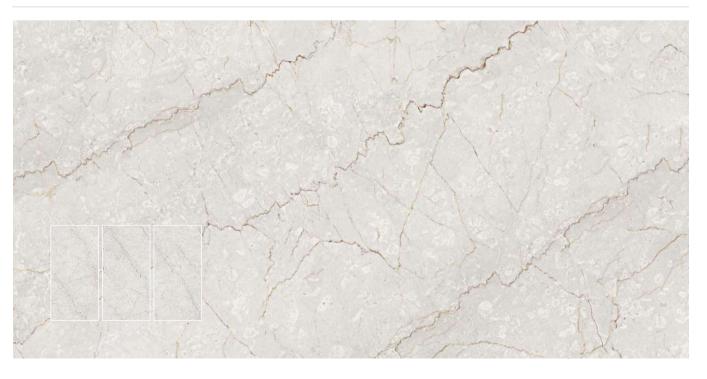

POLISHED

11111111

**BOTTOCHINO BEIGE** 

Surface : **POLISHED** 

**BOTTOCHINO SILVER** 

Surface : POLISHED

 $\textcircled{\textcircled{}}$ 

600x1200mm / 2'x4' / 24"x48"

# Format / Size : 600x1200mm / 2'x4' / 24"x48"

Composition : 4 Pcs

Format / Size : 600x1200mm / 2'x4' / 24"x48"

Wall // BOTTOCHINO BEIGE Floor // BOTTOCHINO BEIGE

Format / Size 600x1200mm / 2'x4' 24"x48"

Surface POLISHED