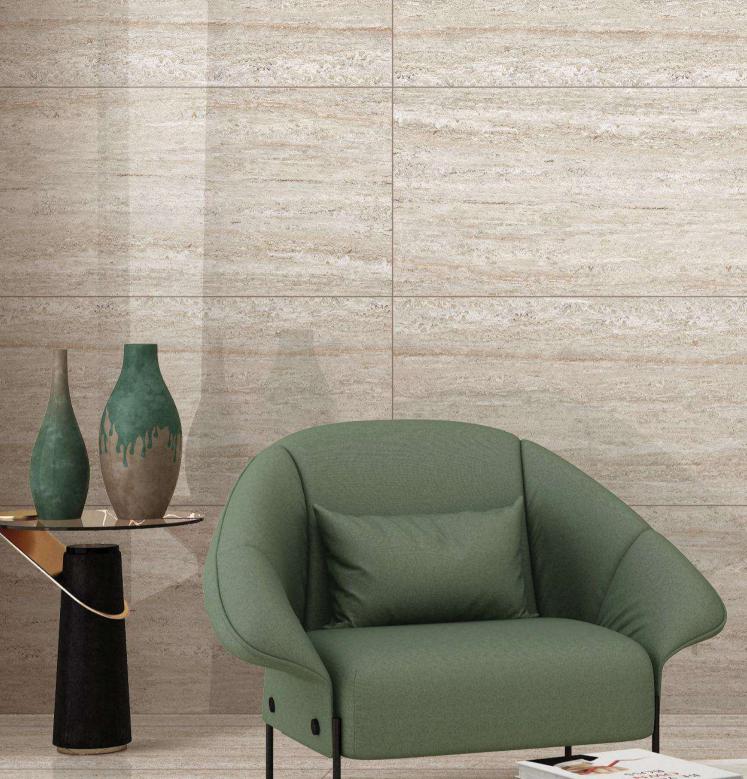

**TRAVERTINE BEIGE** 

Surface : POLISHED

**TRAVERTINE BROWN** 

Surface : POLISHED

 $\textcircled{\textcircled{}}$ 