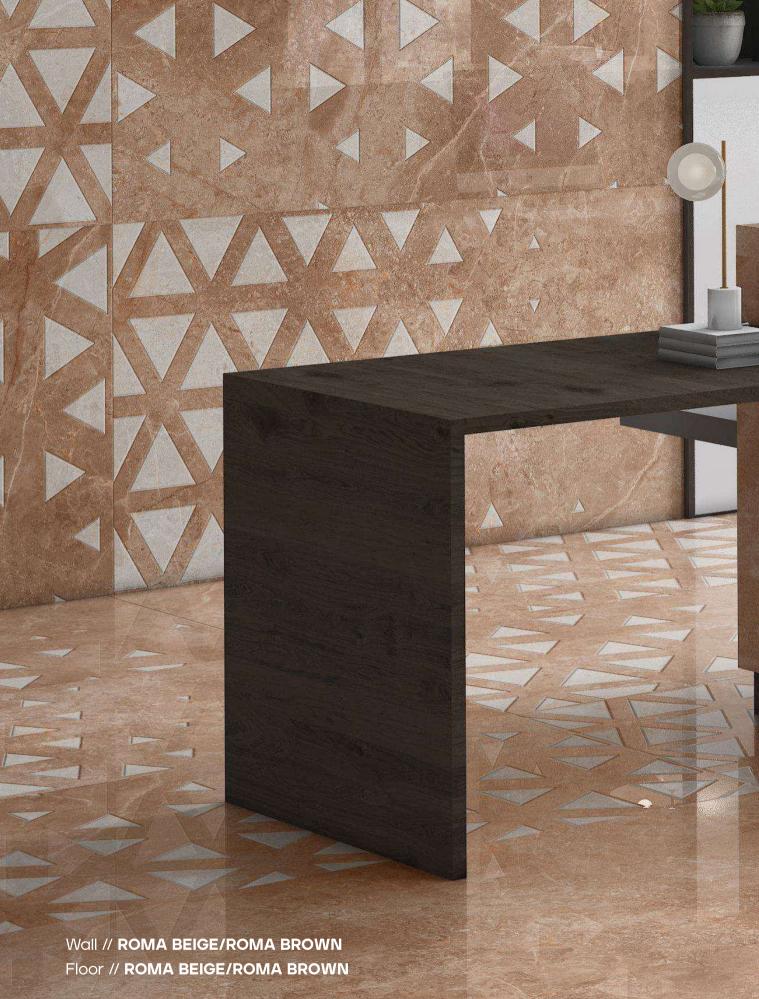

Format / Size 600x1200mm / 2'x4' / 24"x48"

Surface POLISHED ROMA BEIGEFormSurface : POLISHED

| ROMA BROWN         | For |
|--------------------|-----|
| Surface : POLISHED |     |

 $( \underbrace{ \bigcirc }_{ \frown } ) ( \underbrace{ \odot } ) ( \underbrace{ \odot } ) ( \underbrace{ \odot } ) ( \underbrace{$ 

#### Format / Size : 600x1200mm / 2'x4' / 24"x48"

Composition : 4 Pcs

ormat / Size : 600x1200mm / 2'x4' / 24"x48"

Wall // ROMA BEIGE/ROMA BROWN Floor // ROMA BEIGE/ROMA BROWN

Format / Size 600x1200mm / 2'x4' / 24"x48"