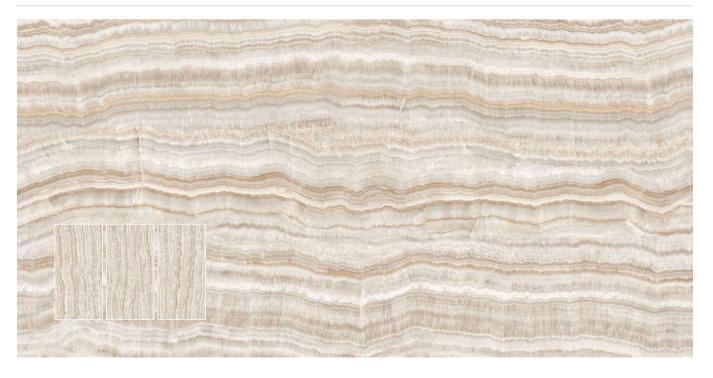

Pietra Silver

Regal Beige

Roma White

Safari Natural

Stonex Crema

Super Natural Brown

Super Natural Crema

Swift Rose

**STONEX CREMA** 

Surface : POLISHED

STONEX DOVE

Surface : **POLISHED** 

 $( \underbrace{ \bigcirc }_{ \frown } ) ( \underbrace{ \odot } ) ( \underbrace{ \odot } ) ( \underbrace{ \odot } ) ( \underbrace{$ 

#### Format / Size : 600x1200mm / 2'x4' / 24"x48"

Composition : 4 Pcs

Format / Size : 600x1200mm / 2'x4' / 24"x48"

Wall // STONEX CREMA Floor // STONEX CREMA

Format / Size 600x1200mm / 2'x4' / 24"x48" Surface POLISHED