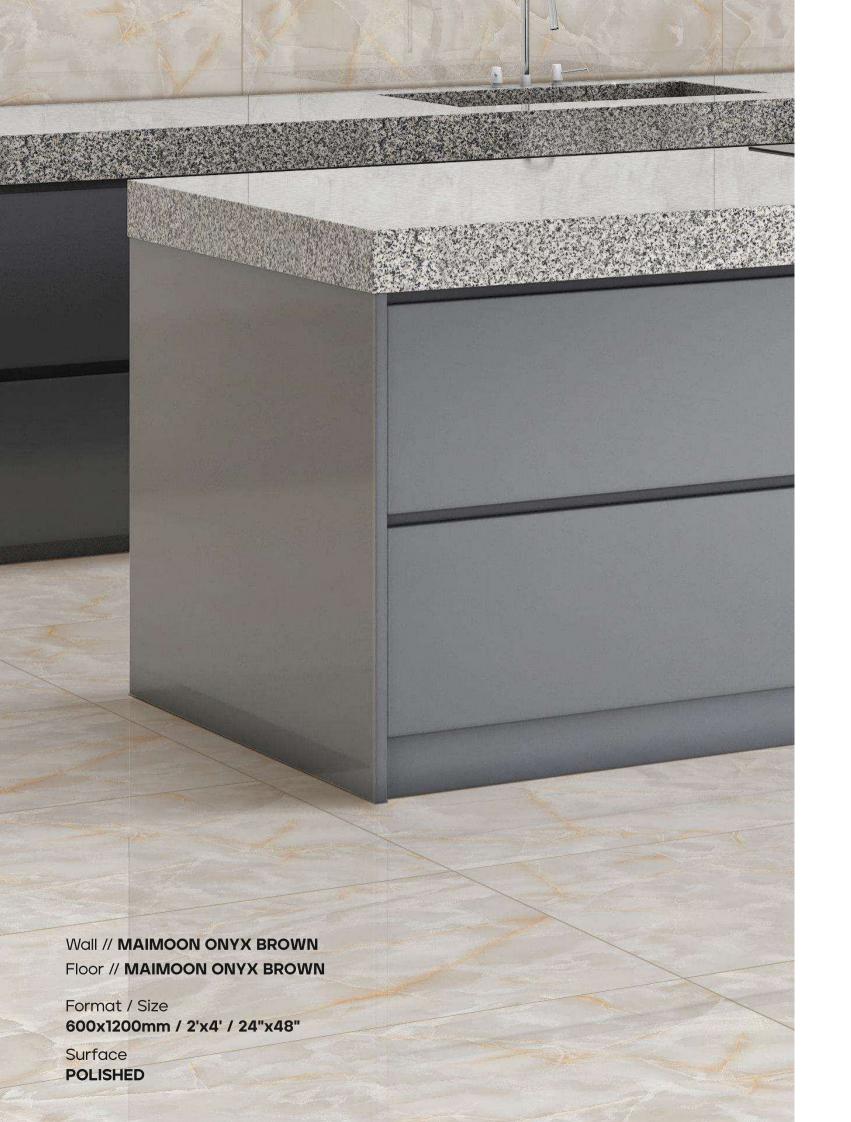

MAIMOON ONYX BROWN

Surface : **POLISHED** 

MAIMOON ONYX GREY

Surface : POLISHED

# Format / Size : 600x1200mm / 2'x4' / 24"x48"

Composition : 4 Pcs

Format / Size : 600x1200mm / 2'x4' / 24"x48"

Wall // MAIMOON ONYX BROWN Floor // MAIMOON ONYX BROWN

Format / Size 600x1200mm / 2'x4' / 24"x48" Surface