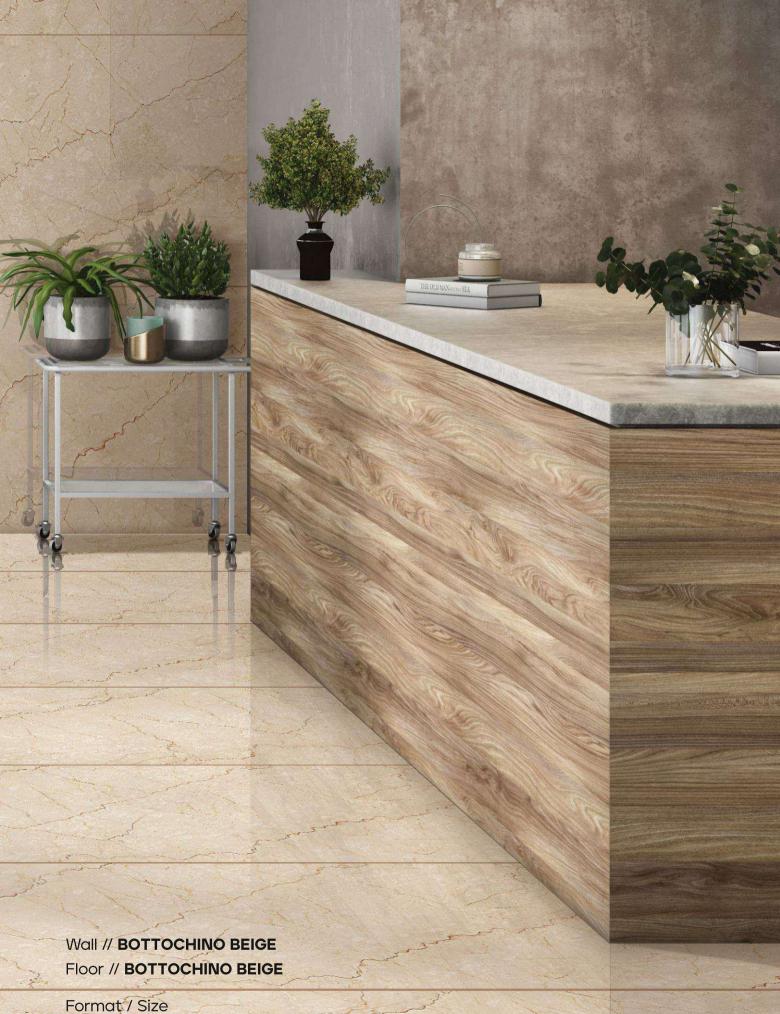

# Format / Size : 600x1200mm / 2'x4' / 24"x48"

Composition : 4 Pcs

Format / Size : 600x1200mm / 2'x4' / 24"x48"

Wall // BOTTOCHINO BEIGE Floor // BOTTOCHINO BEIGE

Format / Size 600x1200mm / 2'x4' 24"x48"

Surface POLISHED