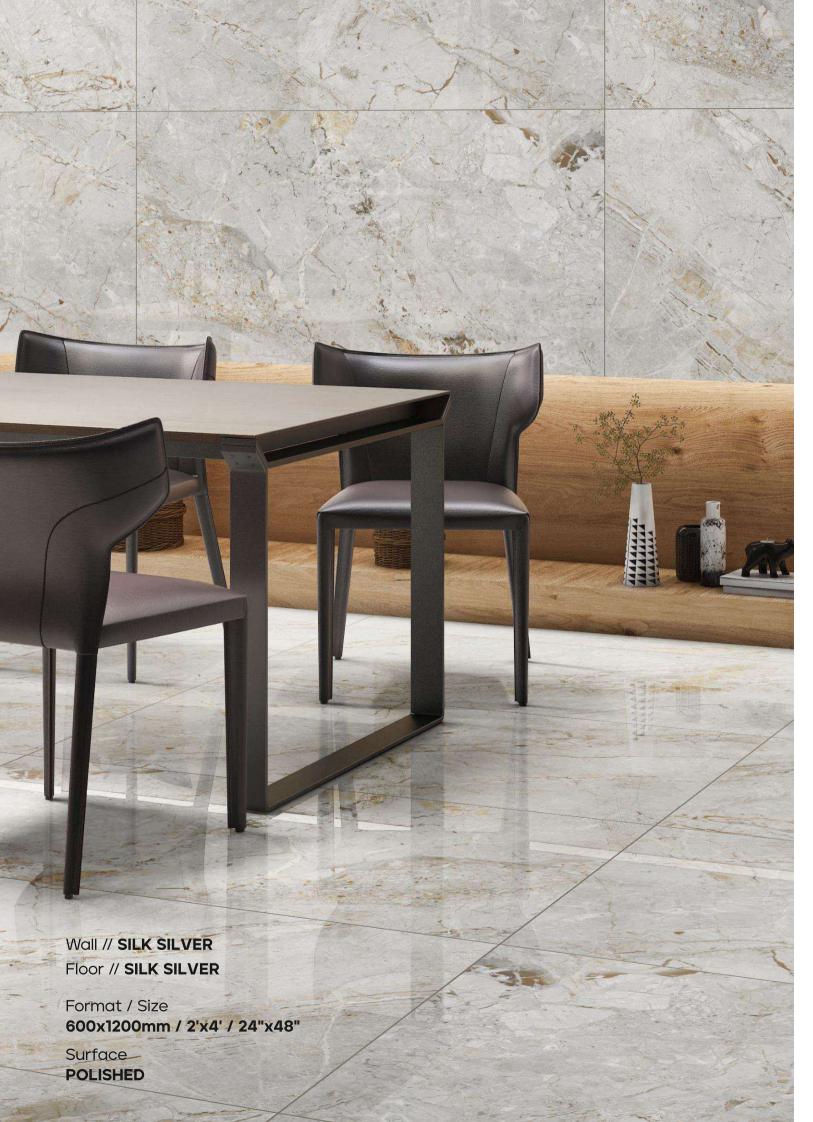

Turkish Crema

- Travertine Beige

**COSMIC NERO** 

Surface : POLISHED

| COSMIC SILVER             | For |
|---------------------------|-----|
| Surface : <b>POLISHED</b> |     |

 $( \underbrace{ \bigcirc }_{ \frown } ) ( \underbrace{ \odot } ) ( \underbrace{ \odot } ) ( \underbrace{ \odot } ) ( \underbrace{$ 

Surface POLISHED

#### Format / Size : 600x1200mm / 2'x4' / 24"x48"

Composition : 4 Pcs

rmat / Size : 600x1200mm / 2'x4' / 24"x48"

Wall // COSMIC NERO Floor // COSMIC SILVER/COSMIC NERO

Format / Size 600x1200mm / 2'x4' / 24"x48"