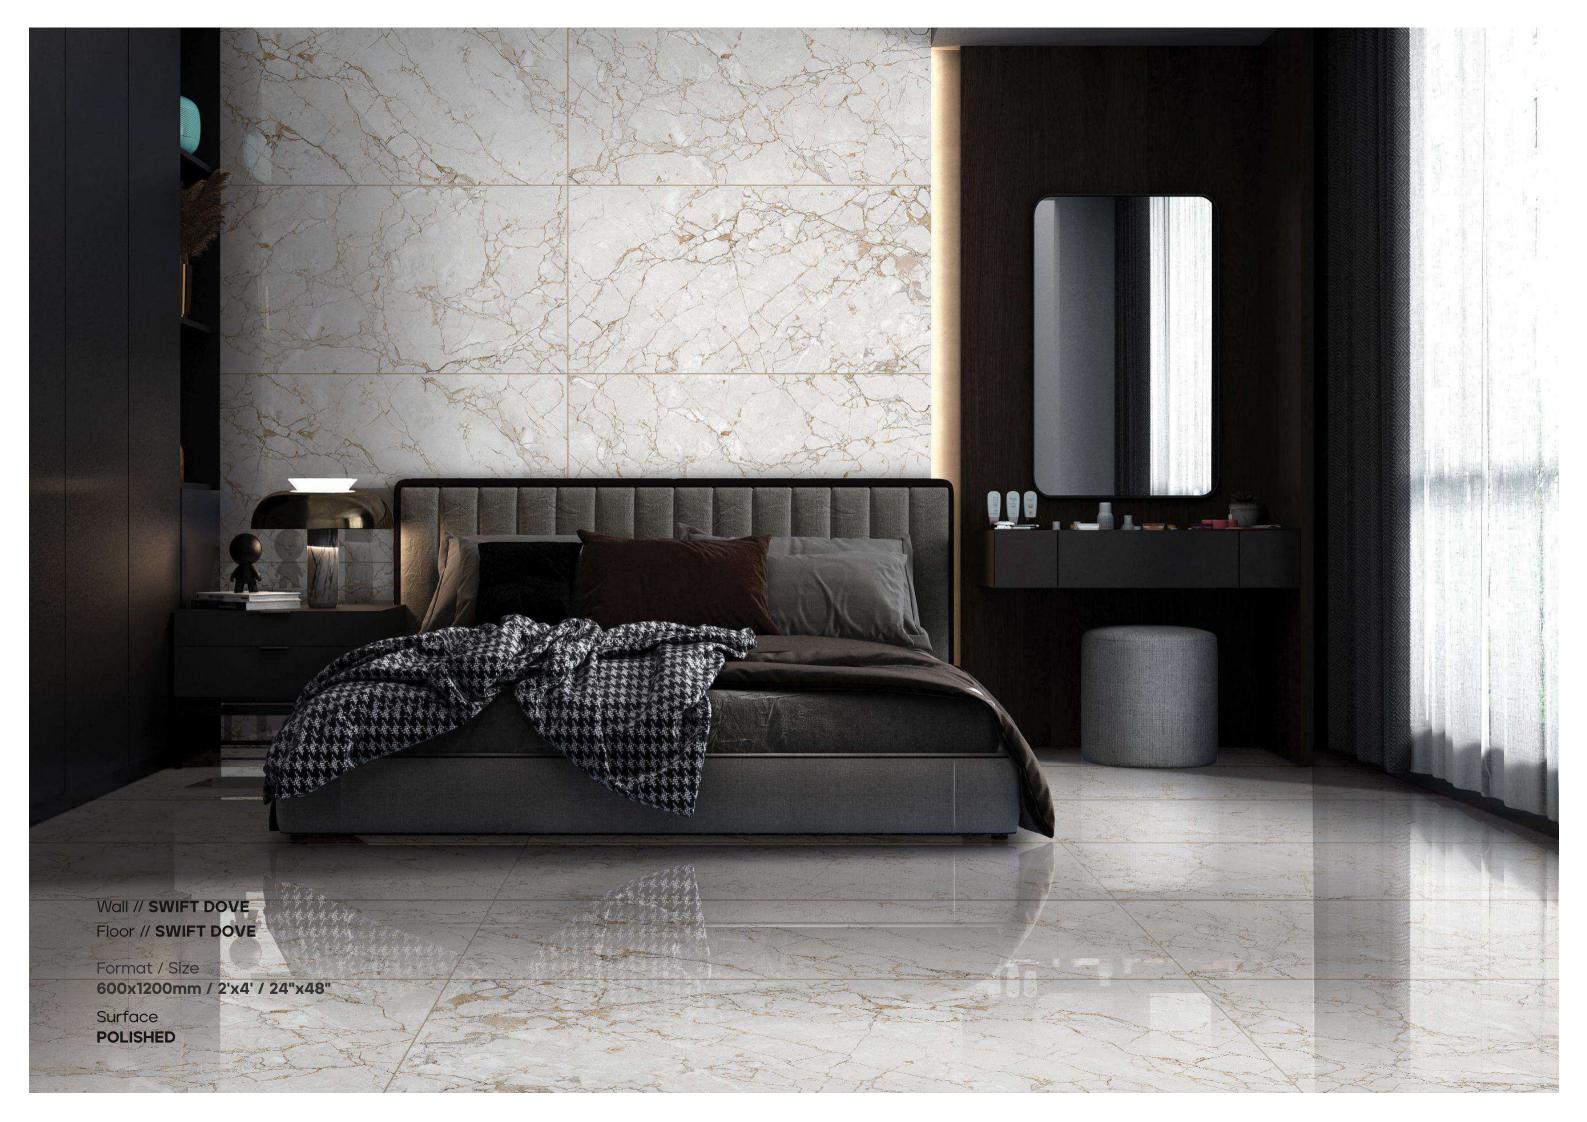

CHANEL

SWIFT DOVE

Surface : POLISHED

| SWIFT SILVER       | Forn |
|--------------------|------|
| Surface : POLISHED |      |

 $( \underbrace{ \bigcirc }_{ \frown } ) ( \underbrace{ \odot } ) ( \underbrace{ \odot } ) ( \underbrace{ \odot } ) ( \underbrace{$ 