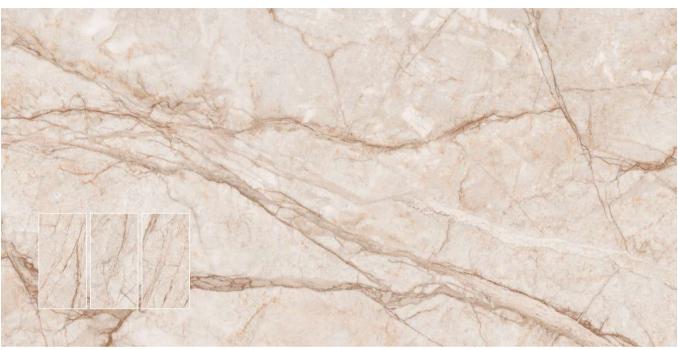

### **"THE BEGINNING OF** SOMETHING EXTRAORDINARY"

Emperador Brown Hermes Dove

Hermes Nero

Pietra Brown

Pietra Crema

Regal Silver

Cosmic Silver

Emperador Beige

Surface POLISHED

EMPERADOR BEIGE

Surface : **POLISHED** 

**EMPERADOR BROWN** 

Surface : **POLISHED** 

Wall // EMPERADOR BEIGE/EMPERADOR BROWN Floor // EMPERADOR BROWN

Format / Size 600x1200mm / 2'x4' / 24"x48"

Surface POLISHED

#### Format / Size : 600x1200mm / 2'x4' / 24"x48"

Composition : 4 Pcs

Format / Size : 600x1200mm / 2'x4' / 24"x48"

Wall // EMPERADOR BEIGE/EMPERADOR BROWN Floor // EMPERADOR BROWN

Format / Size 600x1200mm / 2'x4' / 24"x48" Surface POLISHED