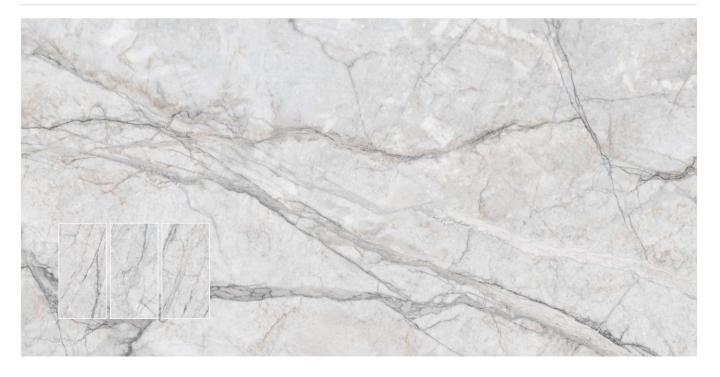

### **"THE BEGINNING OF** SOMETHING EXTRAORDINARY"

Emperador Brown Hermes Dove

Hermes Nero

Pietra Brown

Pietra Crema

Regal Silver

Cosmic Silver

Emperador Beige

Surface POLISHED

EMPERADOR BEIGE

Surface : **POLISHED** 

**EMPERADOR BROWN** 

Surface : **POLISHED** 

Wall // EMPERADOR BEIGE/EMPERADOR BROWN Floor // EMPERADOR BROWN

Format / Size 600x1200mm / 2'x4' / 24"x48"

Surface POLISHED

#### Format / Size : 600x1200mm / 2'x4' / 24"x48"

Composition : 4 Pcs

Format / Size : 600x1200mm / 2'x4' / 24"x48"

Wall // EMPERADOR BEIGE/EMPERADOR BROWN Floor // EMPERADOR BROWN

Format / Size 600x1200mm / 2'x4' / 24"x48" Surface POLISHED