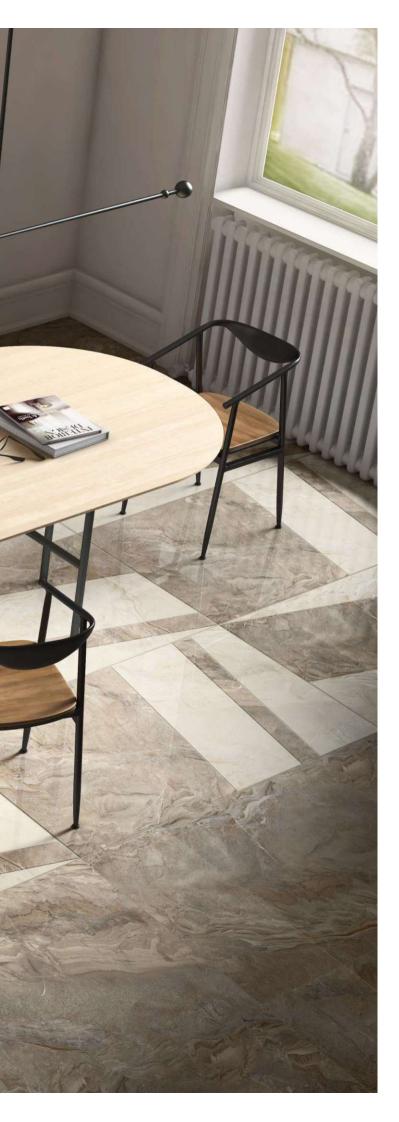

Surface POLISHED

**ROCK IVORY** 

Surface : **POLISHED** 

**ROCK NATURAL** 

Surface : **POLISHED** 

 $( \underbrace{ \bigcirc }_{ \frown } ) ( \underbrace{ \odot } ) ( \underbrace{ \odot } ) ( \underbrace{ \odot } ) ( \underbrace{$ 

Format / Size 600x1200mm / 2'x4' / 24"x48"

Surface POLISHED

#### Format / Size : 600x1200mm / 2'x4' / 24"x48"

Composition : 4 Pcs

Format / Size : 600x1200mm / 2'x4' / 24"x48"

Floor // ROCK IVORY/ROCK NATURAL

ome

Format / Size 600x1200mm / 2'x4' / 24"x48"

Surface POLISHED