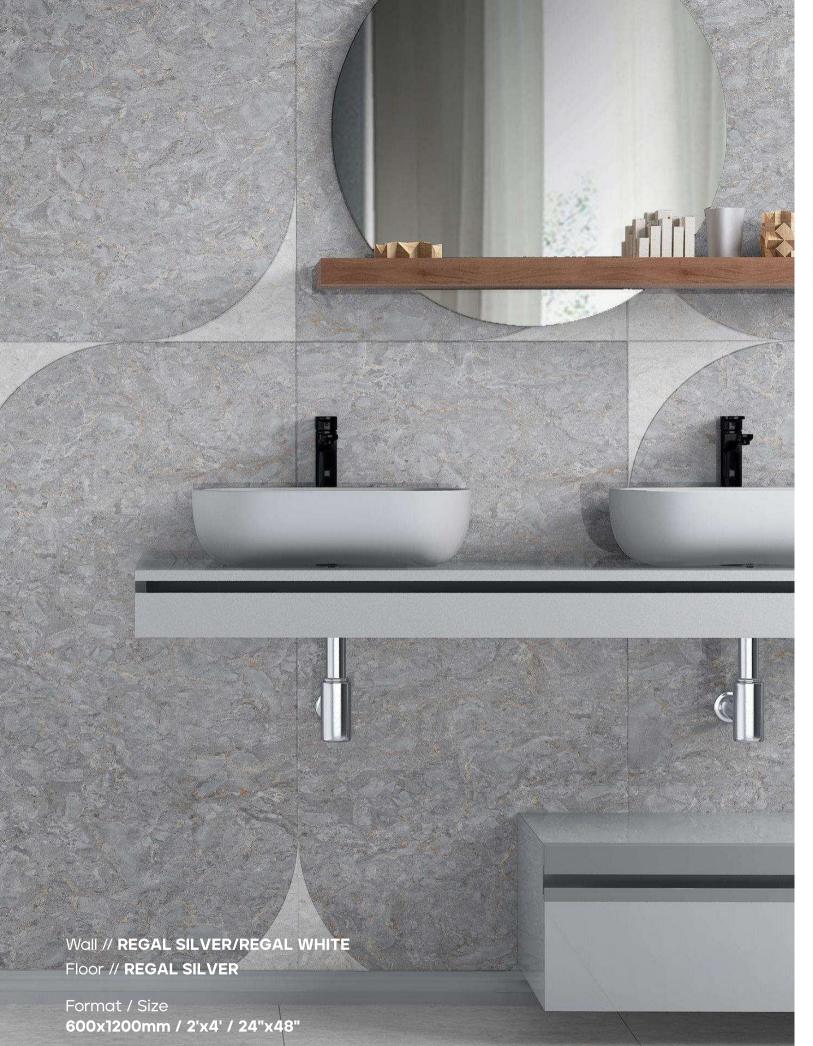

Surface : **POLISHED** 

**REGAL WHITE** 

Surface : POLISHED

#### Format / Size : 600x1200mm / 2'x4' / 24"x48"

Composition : 4 Pcs

Format / Size : 600x1200mm / 2'x4' / 24"x48"

Wall // REGAL SILVER/REGAL WHITE Floor // REGAL WHITE

Format / Size 600x1200mm / 2'x4' / 24"x48"