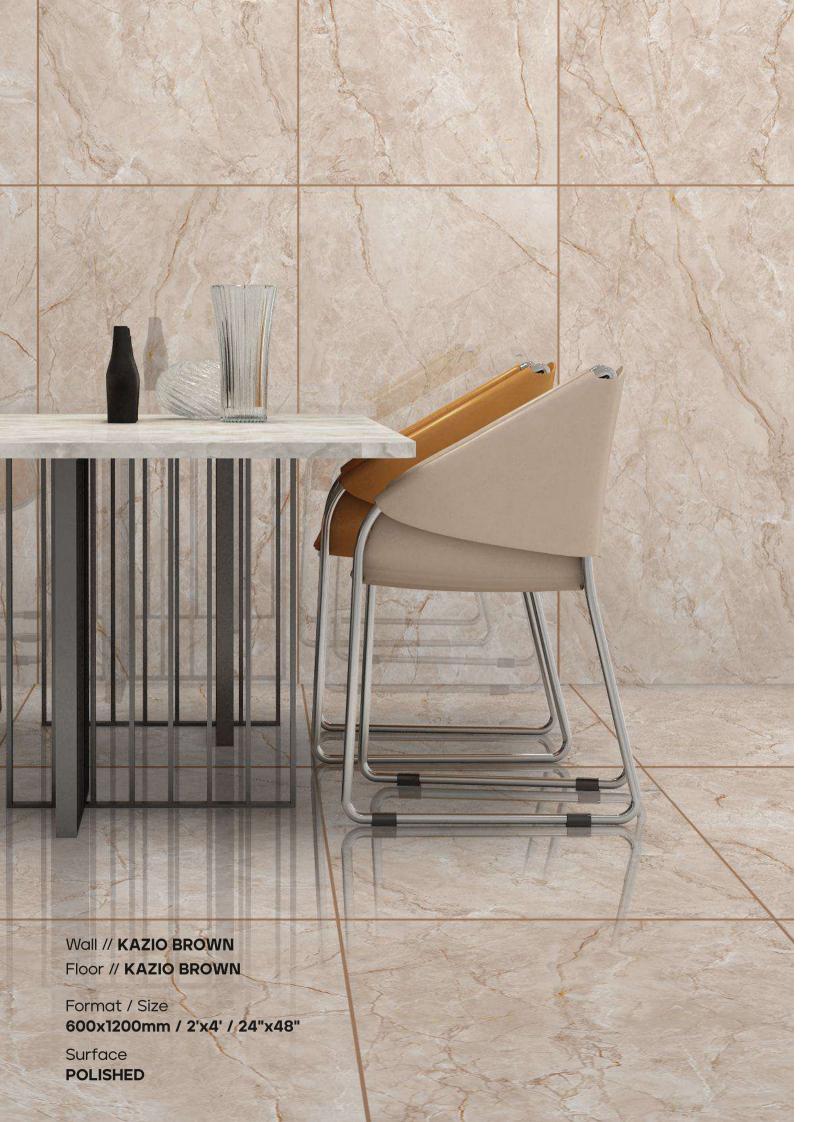

Mijares Beige

Pietra Grey

Hermes Beige

Hermes Brown

Kandla Brown

Kandla Grey

Kazio Brown

Mijares Natural

**KAZIO BROWN** 

Surface : POLISHED

**KAZIO NATURAL** 

Surface : POLISHED

# Format / Size : 600x1200mm / 2'x4' / 24"x48"

Composition : 4 Pcs

Format / Size : 600x1200mm / 2'x4' / 24"x48"

Wall // KAZIO BROWN Floor // KAZIO BROWN

Format / Size 600x1200mm / 2'x4' / 24"x48" Surface POLISHED