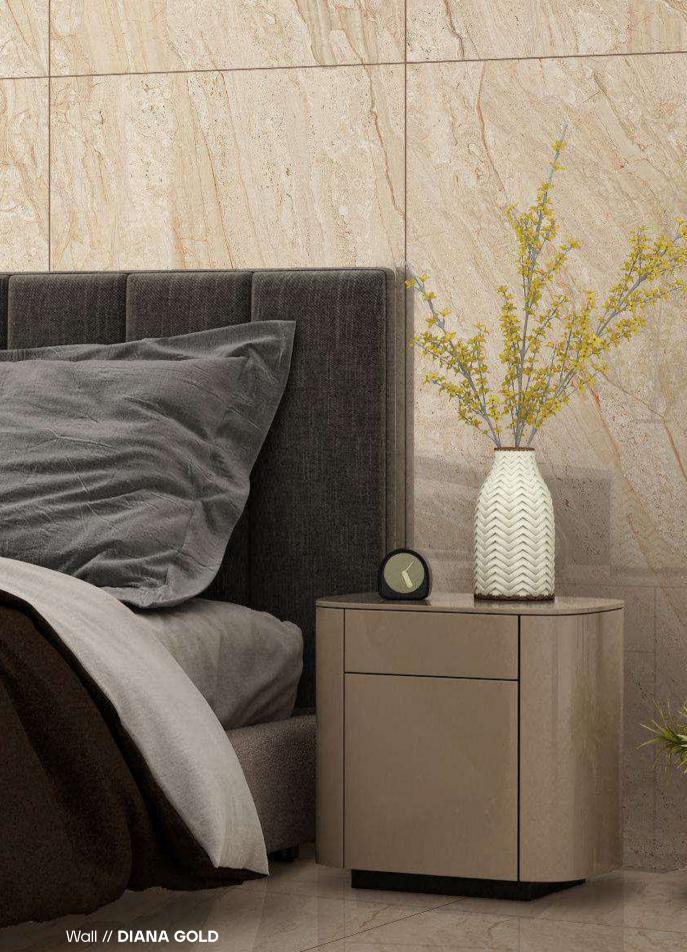

Surface POLISHED

Fashion Point

Floor // DIANA GOLD

Format / Size 600x1200mm / 2'x4' / 24"x48"

Surface POLISHED

Surface : **POLISHED** 

**DIANA SILVER** 

Surface : POLISHED

# Format / Size : 600x1200mm / 2'x4' / 24"x48"

Composition : 4 Pcs

Format / Size : 600x1200mm / 2'x4' / 24"x48"

Wall // DIANA GOLD Floor // DIANA GOLD

Format / Size 600x1200mm / 2'x4' / 24"x48" Surface POLISHED and the state of the state