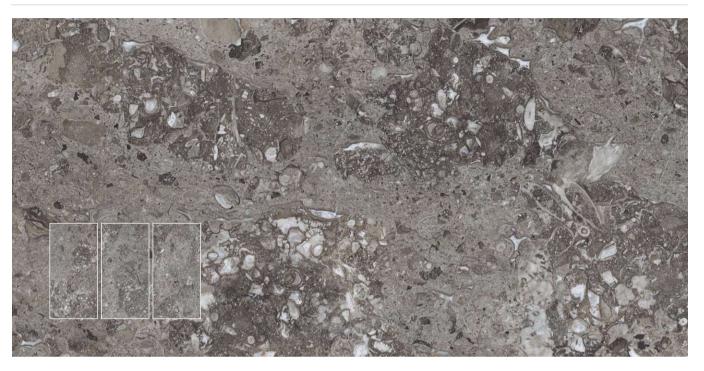

Surface POLISHED

11

11

11

**TERAZZIO NATURAL** 

#### Format / Size : 600x1200mm / 2'x4' / 24"x48"

Composition : 4 Pcs

Format / Size : 600x1200mm / 2'x4' / 24"x48"

Wall // TERAZZIO NATURAL Floor // TERAZZIO NATURAL/TERAZZIO SILVER

Format / Size 600x1200mm / 2'x4' / 24"x48"