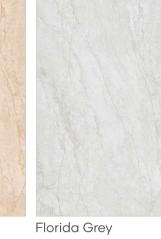

# Format / Size : 600x1200mm / 2'x4' / 24"x48"

**FLORIDA GREY** Surface : POLISHED

 $( \underbrace{ \bigcirc }_{ \frown } ) ( \underbrace{ \odot } ) ( \underbrace{ \odot } ) ( \underbrace{ \odot } ) ( \underbrace{$ 

# Format / Size : 600x1200mm / 2'x4' / 24"x48"

Format / Size : 600x1200mm / 2'x4' / 24"x48"

Wall // FLORIDA GREY Floor // FLORIDA GREY

Format / Size 600x1200mm / 2'x4' / 24"x48"

Surface POLISHED

.....

**HERMES BEIGE** 