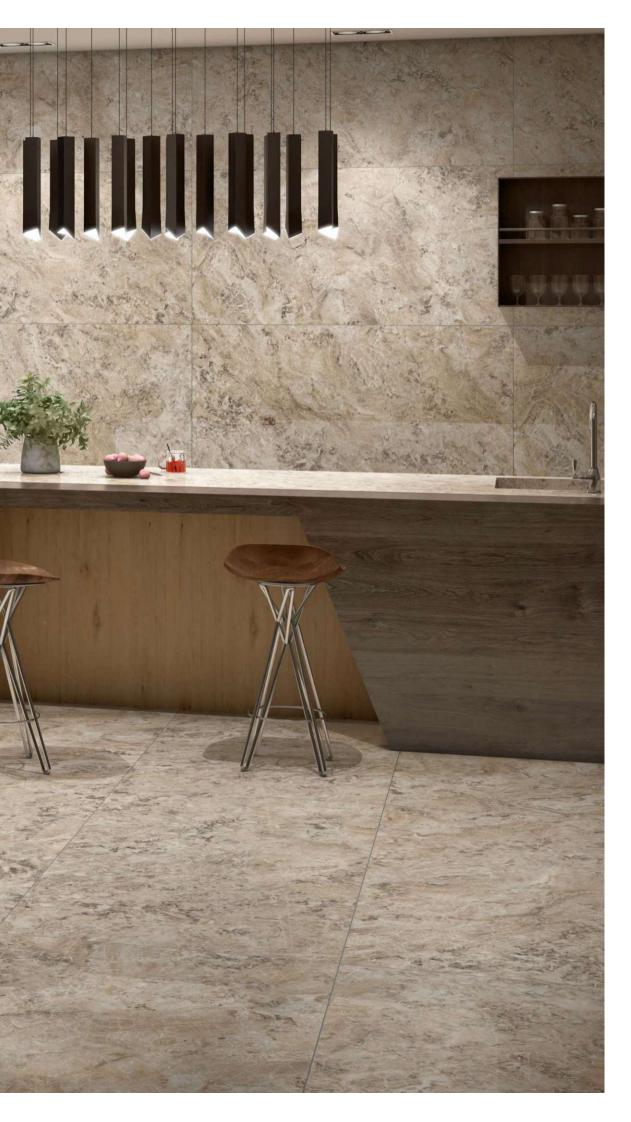

2'x4' / 24"x48"

Surface POLISHED



\_



**CROWN EMPERADOR BEIGE** 

Surface : **POLISHED** 



**CROWN EMPERADOR CHOCO** 

F

Surface : POLISHED



Format / Size 600x1200mm / 2'x4' / 24"x48"

Surface POLISHED



#### Format / Size : 600x1200mm / 2'x4' / 24"x48"

Composition : 4 Pcs

Format / Size : 600x1200mm / 2'x4' / 24"x48"

Wall // CROWN EMPERADOR CHOCO Floor // CROWN EMPERADOR CHOCO

Format / Size 600x1200mm / 2'x4' / 24"x48"

Surface POLISHED





**HICKORY BEIGE** 

Surface : POLISHED



**HICKORY BROWN** 

Surface : **POLISHED** 



Surface POLISHED



#### Format / Size : 600x1200mm / 2'x4' / 24"x48"

Composition : 4 Pcs

Format / Size : 600x1200mm / 2'x4' / 24"x48"

Wall // HICKORY BEIGE Floor // HICKORY BEIGE

Format / Size 600x1200mm / 2'x4' / 24"x48" Surface 11

POLISHED





SILK GOLD

Surface : POLISHED

SILK SILVER



Format / Size : 600x1200mm / 2'x4' / 24"x48" Composition : 4 Pcs Surface : POLISHED



 $( \underbrace{ \bigcirc }_{ \frown } ) ( \underbrace{ \odot } ) ( \underbrace{ \odot } ) ( \underbrace{ \odot } ) ( \underbrace{$ 



#### Format / Size : 600x1200mm / 2'x4' / 24"x48"

Wall // SILK SILVER Floor // SILK SILVER

Format / Size 600x1200mm / 2'x4' / 24"x48" Surface POLISHED





Surface : **POLISHED** 



 $\textcircled{\textcircled{}}$ 



# Format / Size : 600x1200mm / 2'x4' / 24"x48"

### Composition : 4 Pcs



#### Format / Size : 600x1200mm / 2'x4' / 24"x48"

Wall // ALONZO RIVER SILVER Floor // ALONZO RIVER SILVER

Format / Size 600x1200mm / 2'x4' / 24"x48"

Surface POLISHED



KAT HAR AND



**BELGIO CREMA** 

Surface : **POLISHED**