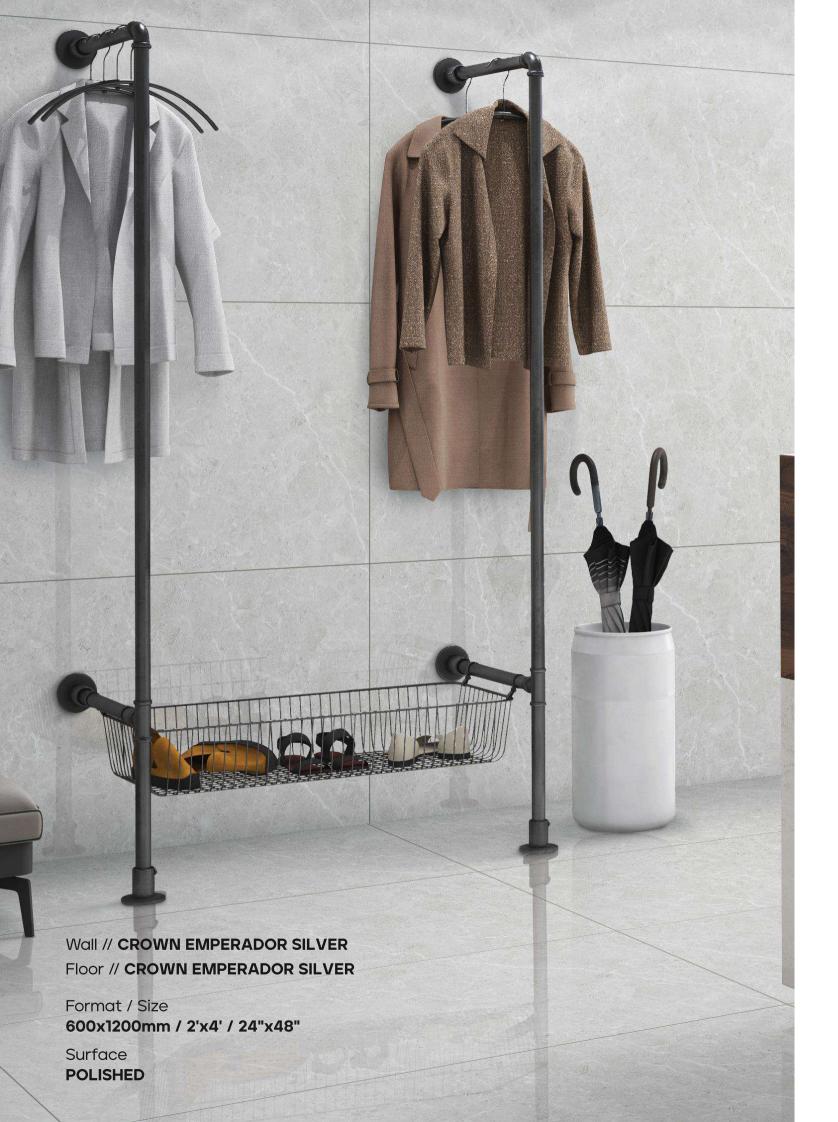

**CROWN EMPERADOR NERO** 

Surface : **POLISHED** 

**CROWN EMPERADOR SILVER** 

F

Surface : POLISHED

# Format / Size : 600x1200mm / 2'x4' / 24"x48"

Composition : 4 Pcs

Format / Size : 600x1200mm / 2'x4' / 24"x48"

Wall // CROWN EMPERADOR SILVER Floor // CROWN EMPERADOR SILVER 00

Format / Size 600x1200mm / 2'x4' / 24"x48"