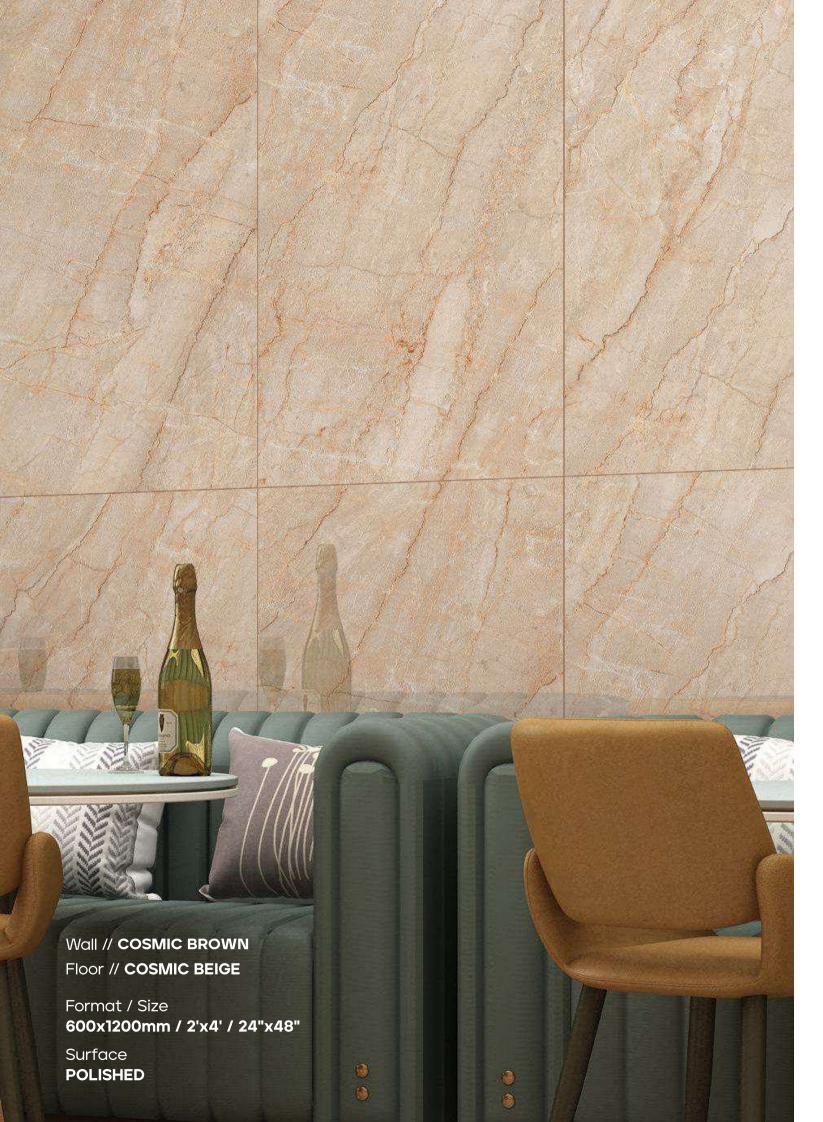

Crown Emperador Beige

Crown Emperador Hickory Beige Choco

Cosmic Beige

Cosmic Brown

Hickory Brown

Silk Gold

Silk Silver

Alonzo River Ivory

#### Format / Size : 600x1200mm / 2'x4' / 24"x48"

Composition : 4 Pcs

rmat / Size : 600x1200mm / 2'x4' / 24"x48"

Wall // COSMIC NERO Floor // COSMIC SILVER/COSMIC NERO

Format / Size 600x1200mm / 2'x4' / 24"x48"