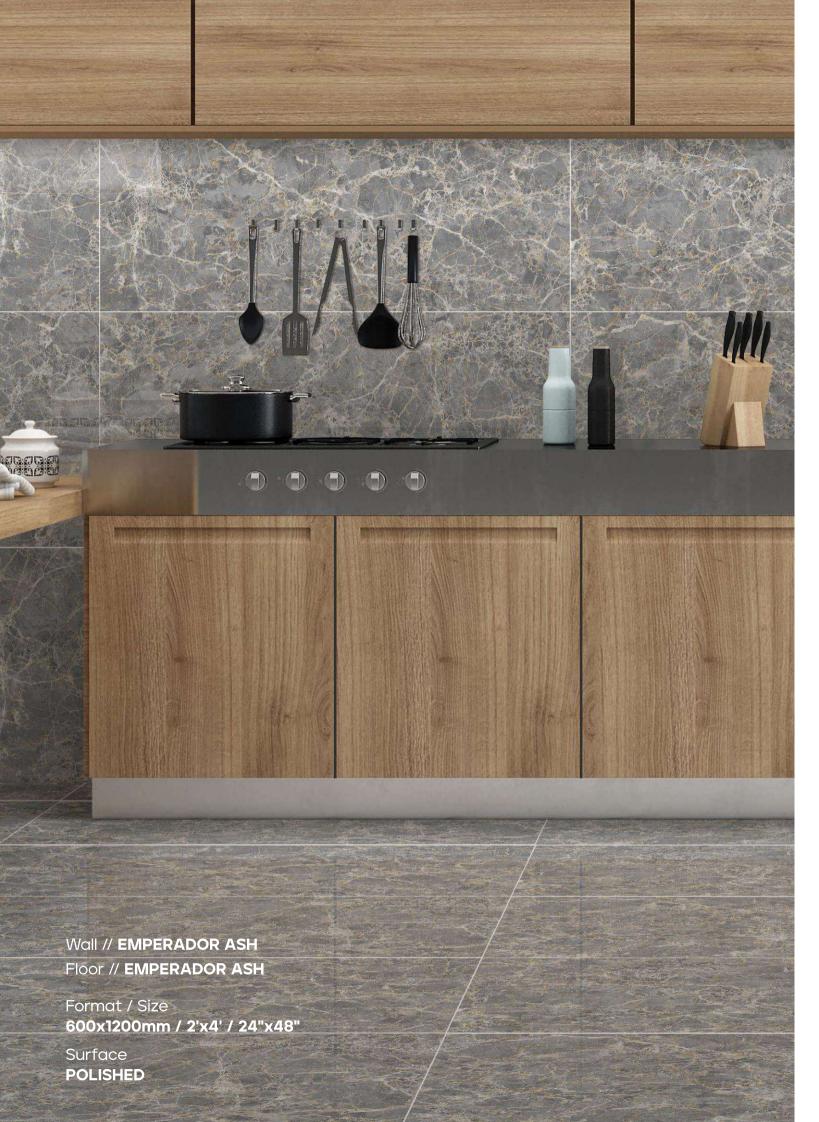

**EMPERADOR ASH** 

Surface : POLISHED

**EMPERADOR SILVER** 

Surface : POLISHED

## Format / Size : 600x1200mm / 2'x4' / 24"x48"

Composition : 4 Pcs

Format / Size : 600x1200mm / 2'x4' / 24"x48"

Wall // EMPERADOR ASH Floor // EMPERADOR ASH

Format / Size 600x1200mm / 2'x4' / 24"x48" Surface POLISHED