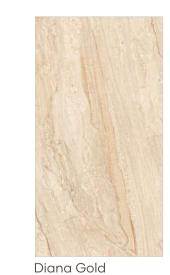

Surface POLISHED

Fashion Point

Floor // DIANA GOLD

Format / Size 600x1200mm / 2'x4' / 24"x48"

Surface POLISHED

Surface : **POLISHED** 

**DIANA SILVER** 

Surface : POLISHED

# Format / Size : 600x1200mm / 2'x4' / 24"x48"

Composition : 4 Pcs

Format / Size : 600x1200mm / 2'x4' / 24"x48"

Wall // DIANA GOLD Floor // DIANA GOLD

Format / Size 600x1200mm / 2'x4' / 24"x48" Surface POLISHED and the state of the state