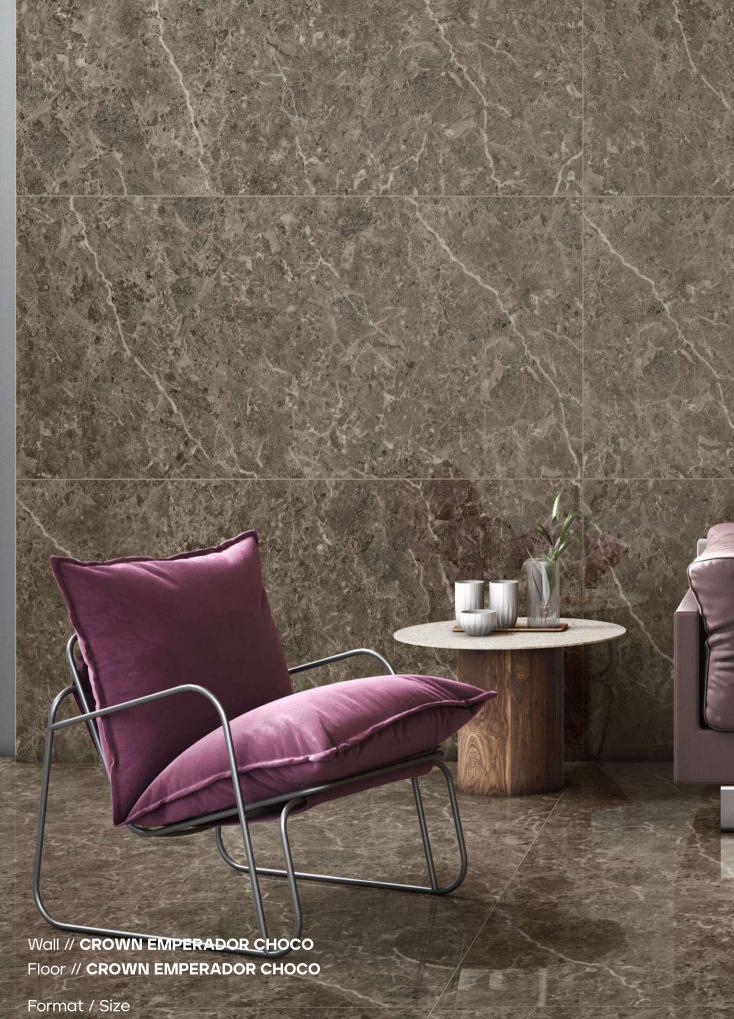

\_

**CROWN EMPERADOR BEIGE** 

Surface : **POLISHED** 

**CROWN EMPERADOR CHOCO** 

F

Surface : POLISHED

Format / Size 600x1200mm / 2'x4' / 24"x48"

Surface POLISHED

#### Format / Size : 600x1200mm / 2'x4' / 24"x48"

Composition : 4 Pcs

Format / Size : 600x1200mm / 2'x4' / 24"x48"

Wall // CROWN EMPERADOR CHOCO Floor // CROWN EMPERADOR CHOCO

Format / Size 600x1200mm / 2'x4' / 24"x48"