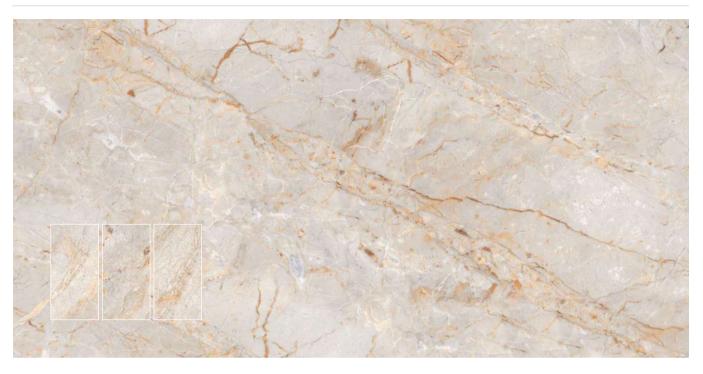

POLISHED

SILK GOLD

Surface : POLISHED

SILK SILVER

Format / Size : 600x1200mm / 2'x4' / 24"x48" Composition : 4 Pcs Surface : POLISHED

 $( \underbrace{ \bigcirc }_{ \frown } ) ( \underbrace{ \odot } ) ( \underbrace{ \odot } ) ( \underbrace{ \odot } ) ( \underbrace{$ 

#### Format / Size : 600x1200mm / 2'x4' / 24"x48"

Wall // SILK SILVER Floor // SILK SILVER

Format / Size 600x1200mm / 2'x4' / 24"x48" Surface POLISHED

Surface : **POLISHED** 

 $\textcircled{\textcircled{}}$ 