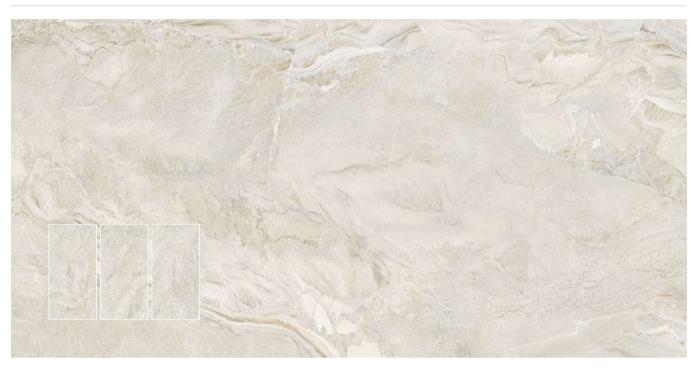

Surface POLISHED

**ROCK IVORY** 

Surface : **POLISHED** 

**ROCK NATURAL** 

Surface : **POLISHED** 

 $( \underbrace{ \bigcirc }_{ \frown } ) ( \underbrace{ \odot } ) ( \underbrace{ \odot } ) ( \underbrace{ \odot } ) ( \underbrace{$ 

Format / Size 600x1200mm / 2'x4' / 24"x48"

Surface POLISHED

#### Format / Size : 600x1200mm / 2'x4' / 24"x48"

Composition : 4 Pcs

Format / Size : 600x1200mm / 2'x4' / 24"x48"

Floor // ROCK IVORY/ROCK NATURAL

ome

Format / Size 600x1200mm / 2'x4' / 24"x48"

Surface POLISHED