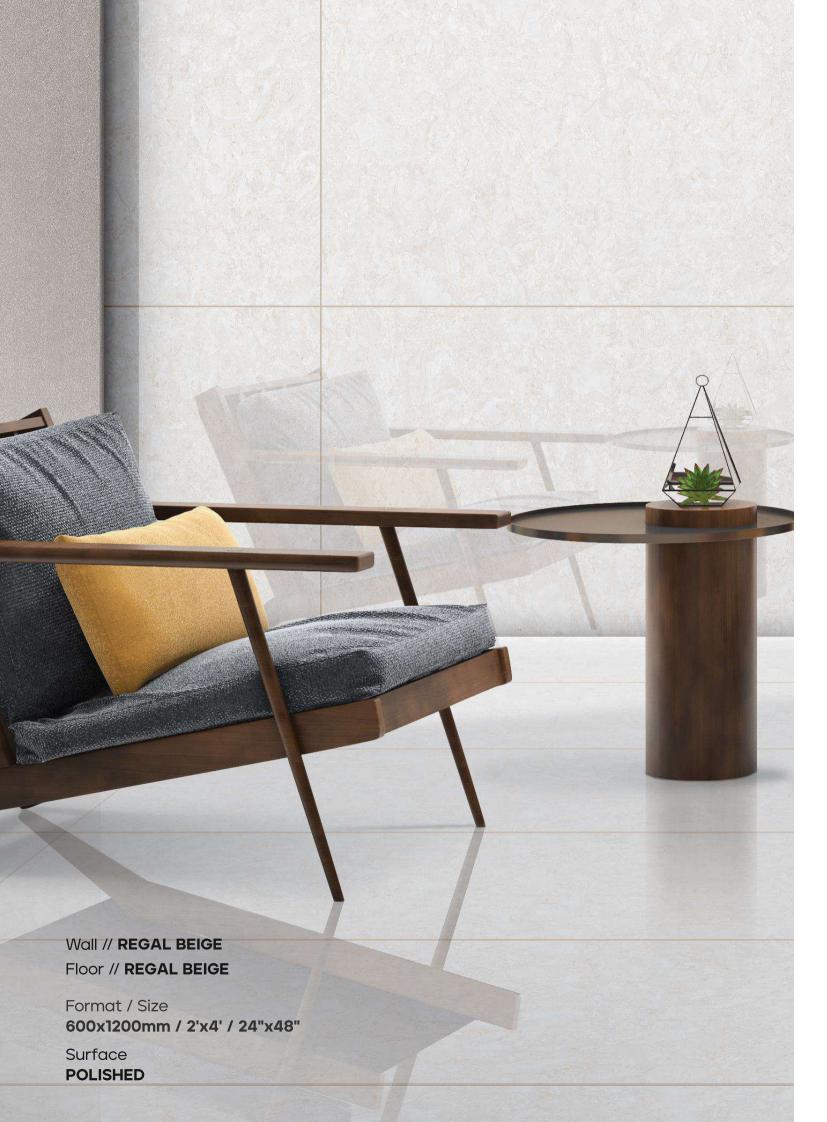

Pietra Silver

Regal Beige

Roma White

Safari Natural

Stonex Crema

Super Natural Brown

Super Natural Crema

Swift Rose

**REGAL BEIGE** Surface : **POLISHED** 

**REGAL BROWN** 

Surface : **POLISHED** 

 $( \underbrace{ \bigcirc }_{ \frown } ) ( \underbrace{ \odot } ) ( \underbrace{ \odot } ) ( \underbrace{ \odot } ) ( \underbrace{$ 

#### Format / Size : 600x1200mm / 2'x4' / 24"x48"

Composition : 4 Pcs

Format / Size : 600x1200mm / 2'x4' / 24"x48"

Wall // REGAL BEIGE Floor // REGAL BEIGE

Format / Size 600x1200mm / 2'x4' / 24"x48"

**ROCK BROWN** 