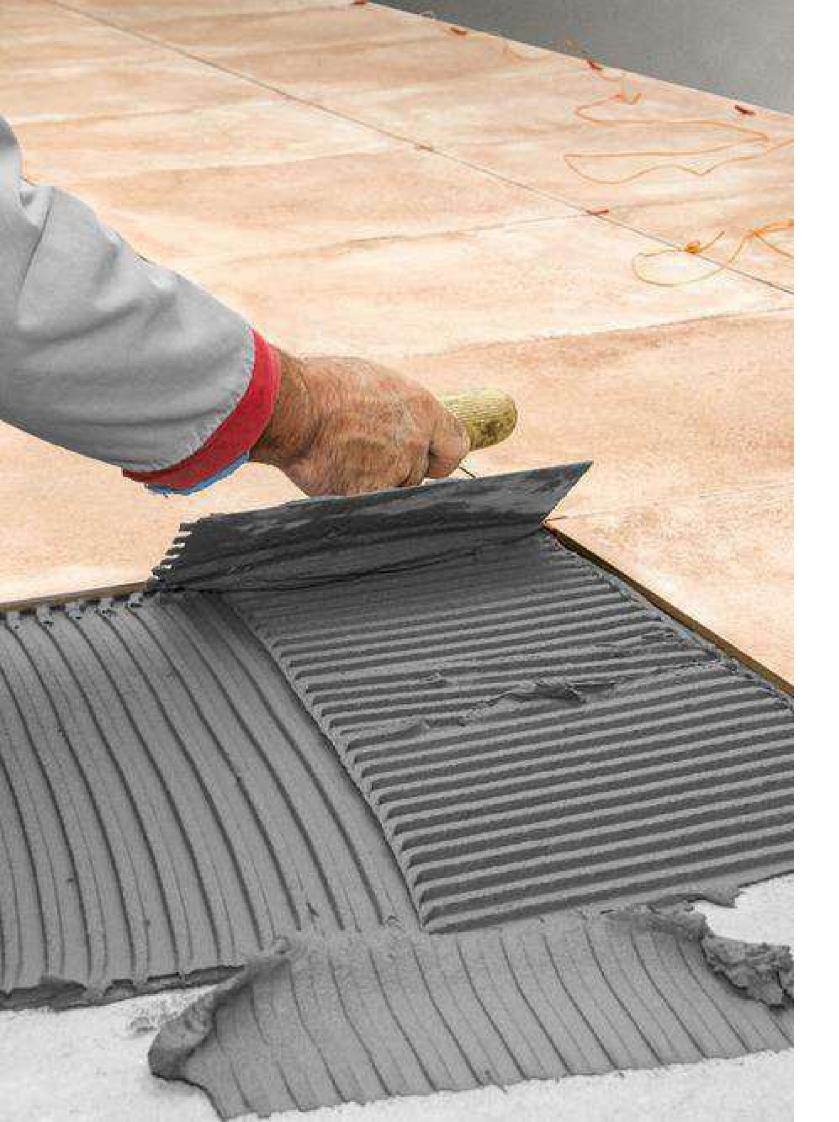

#### LAYING ON SCREED WITH ADHESIVE

or temporary structures in general installed on beaches.