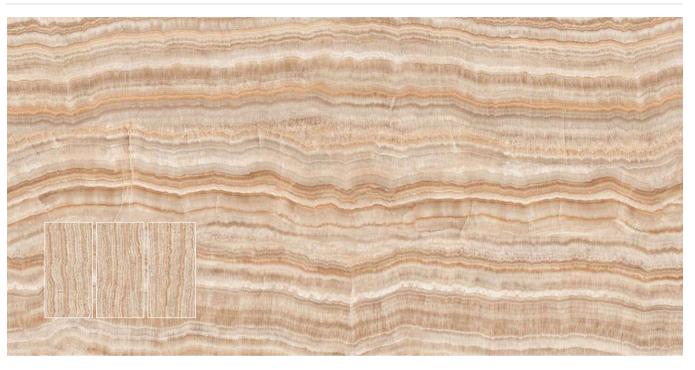

Surface : POLISHED

**SAFARI NATURAL** 

Surface : POLISHED

Wall // SAFARI NATURAL Floor // SAFARI NATURAL

Format / Size 600x1200mm / 2'x4' / 24"x48"

Surface POLISHED

#### Format / Size : 600x1200mm / 2'x4' / 24"x48"

Composition : 4 Pcs

Format / Size : 600x1200mm / 2'x4' / 24"x48"

Wall // SAFARI NATURAL Floor // SAFARI NATURAL

Format / Size 600x1200mm / 2'x4' / 24"x48"