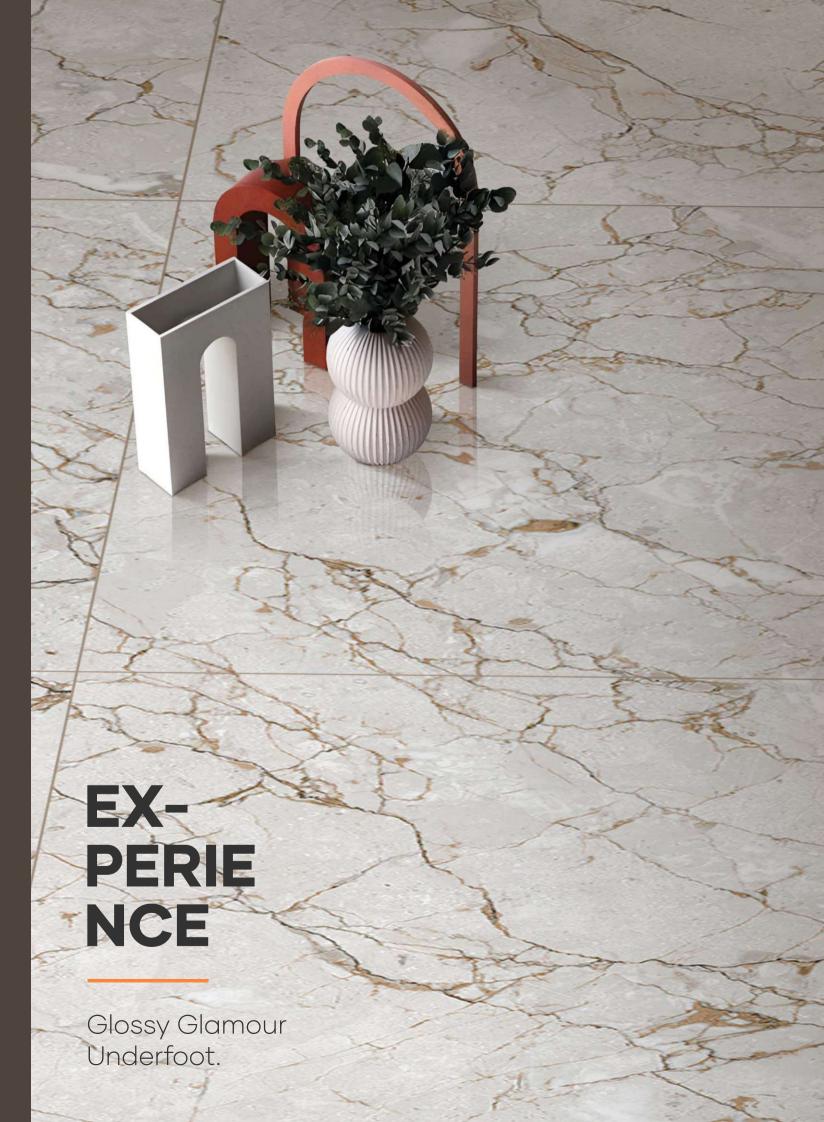

## "FEEL UNIQUENESS AN EMBELLISHING AND THE CHARM."

A story that adds new chapters every time. Hidden away in the varied, multi-faceted appeal of marble are stories from the past and present, pulsating with life. A fine line separates the artificial from the natural, when light spreads through and leaves its mark on surfaces strongly bonded with the living styles of the future.

The inspiration comes from Italian Living origin: the distinctive Tiles and the deep Fusion Effects, both crossed through by white veins and with a small-medium grain. The other colors start out from black, gradually shifting through dark and light grey to white. The subtle texture and veins, tempered with a very light white, reminiscent of the night sky in black, give the product a smooth, extremely sophisticated appearance.