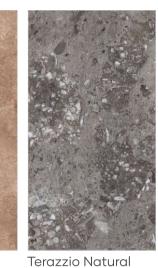

Surface POLISHED

11

11

11

**TERAZZIO NATURAL** 

#### Format / Size : 600x1200mm / 2'x4' / 24"x48"

Composition : 4 Pcs

Format / Size : 600x1200mm / 2'x4' / 24"x48"

Wall // TERAZZIO NATURAL Floor // TERAZZIO NATURAL/TERAZZIO SILVER

Format / Size 600x1200mm / 2'x4' / 24"x48"