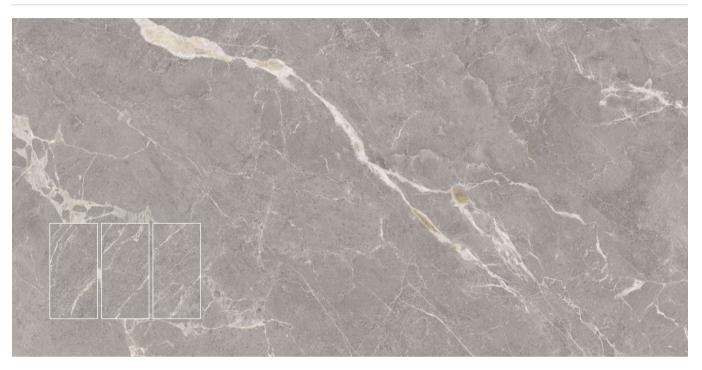

LAURENZE GREY

Surface : POLISHED

LAURENZE SILVER

Surface : POLISHED

 $( \underbrace{ \bigcirc }_{ \frown } ) ( \underbrace{ \odot } ) ( \underbrace{ \odot } ) ( \underbrace{ \odot } ) ( \underbrace{$ 

Format / Size 600x1200mm / 2'x4' / 24"x48" Surface POLISHED

# Format / Size : 600x1200mm / 2'x4' / 24"x48"

Composition : 4 Pcs

Format / Size : 600x1200mm / 2'x4' / 24"x48"

Wall // LAURENZE GREY Floor // LAURENZE SILVER \_

Format / Size 600x1200mm / 2'x4' / 24"x48" Surface POLISHED