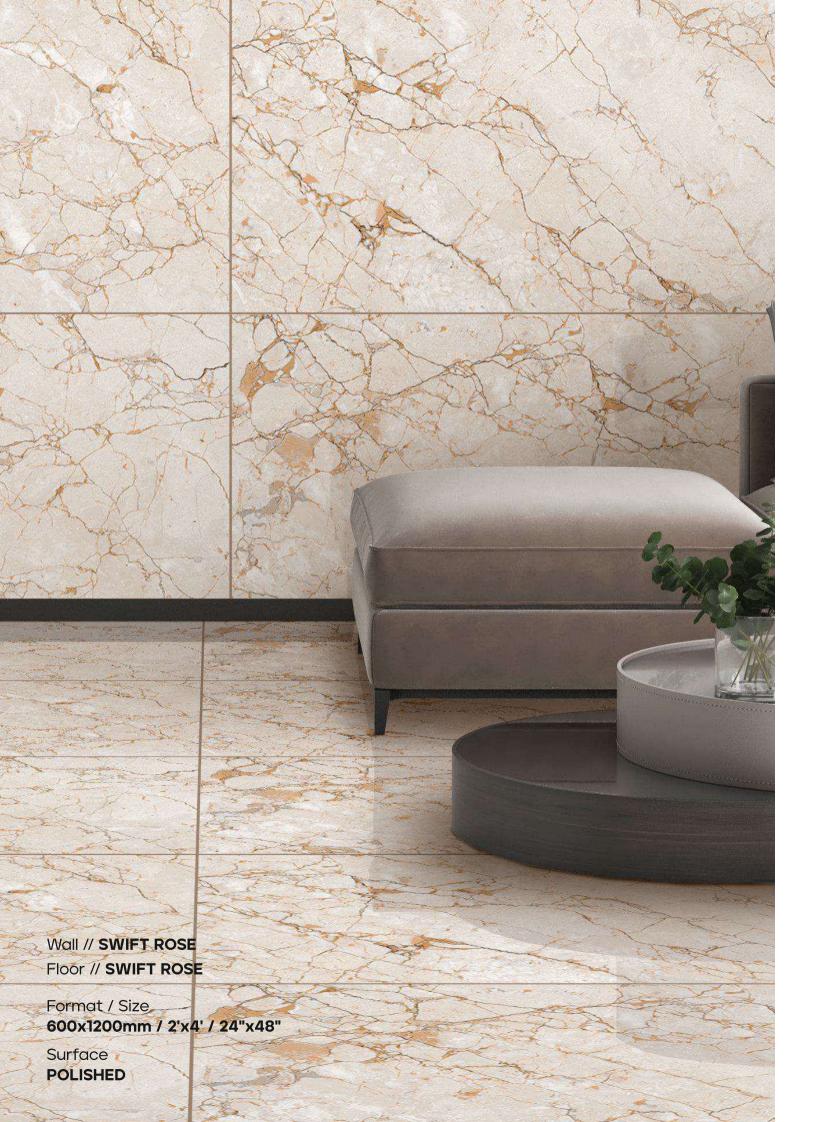

Pietra Silver

Regal Beige

Roma White

Safari Natural

Stonex Crema

Super Natural Brown

Super Natural Crema

Swift Rose

#### Format / Size : 600x1200mm / 2'x4' / 24"x48"

Composition : 4 Pcs

Format / Size : 600x1200mm / 2'x4' / 24"x48"

Wall // SWIFT ROSE Floor // SWIFT ROSE

Format / Size 600x1200mm / 2'x4' / 24"x48"

Surface POLISHED