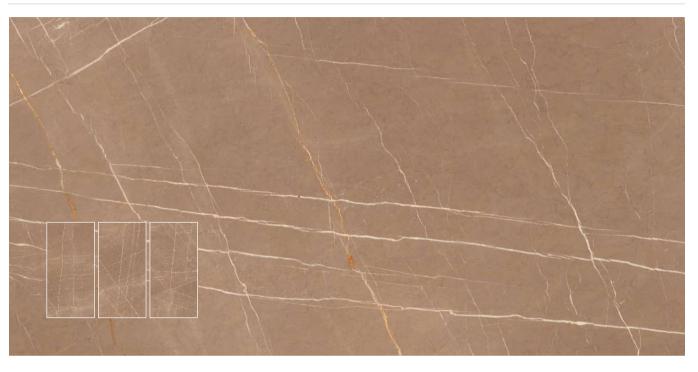

PIETRA BROWN

F

Surface : **POLISHED** 

 PIETRA CREMA
 Format / Size : 600x1200mm / 2'x4' / 24"x48"

Surface : **POLISHED** 

#### Format / Size : 600x1200mm / 2'x4' / 24"x48"

Composition : 4 Pcs

Wall // PIETRA BROWN/PIETRA CREMA Floor // PIETRA BROWN

Format / Size 600x1200mm / 2'x4' / 24"x48"

Surface POLISHED

Surface POLISHED **REGAL SILVER** 