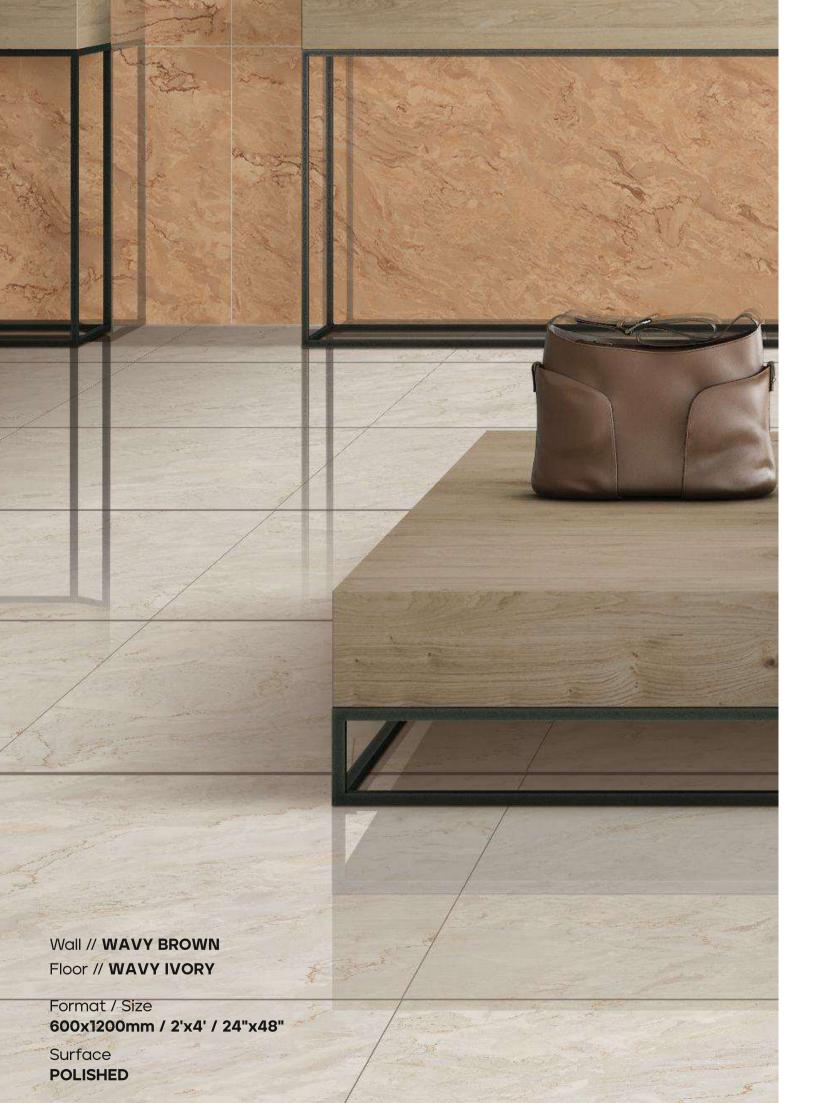

Wall // TURKEY ROZALLIA SILVER Floor // TURKEY ROZALLIA SILVER

Format / Size 600x1200mm / 2'x4' / 24"x48"

**WAVY BROWN** 

Surface : POLISHED

WAVY IVORY

Format / Size : 600x1200mm / 2'x4' / 24"x48" Composition : 4 Pcs Surface : **POLISHED** 

 $( \underbrace{ \bigcirc }_{ \frown } ) ( \underbrace{ \odot } ) ( \underbrace{ \odot } ) ( \underbrace{ \odot } ) ( \underbrace{$ 

#### Format / Size : 600x1200mm / 2'x4' / 24"x48"

Wall // WAVY CREMA Floor // WAVY IVORY

Format / Size 600x1200mm / 2'x4' / 24"x48" Surface POLISHED

105

**TURKISH BEIGE** Surface : **POLISHED** 

**TURKISH NATURAL** 