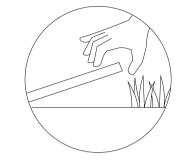

#### DRY LAYING ON GRASS

of elegant paths in public parks and private gardens.

In the case of a grass surface, the paving should be laid dry without the use of adhesives. This installation technique is simple, ecological, and can be carried out without specialised personnel. This technique is ideal for rapid creation