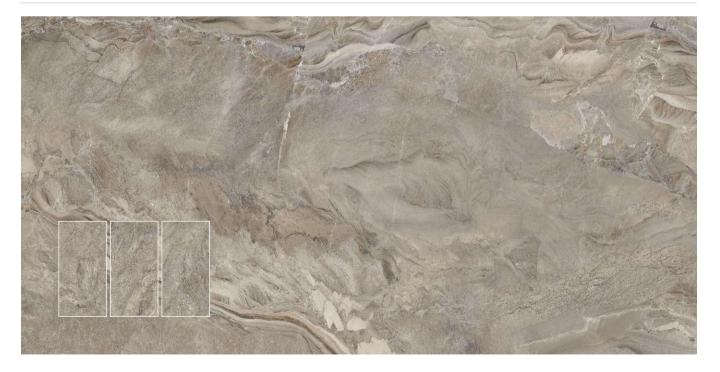

Surface POLISHED

**ROCK IVORY** 

Surface : **POLISHED** 

**ROCK NATURAL** 

Surface : **POLISHED** 

 $( \underbrace{ \bigcirc }_{ \frown } ) ( \underbrace{ \odot } ) ( \underbrace{ \odot } ) ( \underbrace{ \odot } ) ( \underbrace{$ 

Format / Size 600x1200mm / 2'x4' / 24"x48"

Surface POLISHED

#### Format / Size : 600x1200mm / 2'x4' / 24"x48"

Composition : 4 Pcs

Format / Size : 600x1200mm / 2'x4' / 24"x48"

Floor // ROCK IVORY/ROCK NATURAL

ome

Format / Size 600x1200mm / 2'x4' / 24"x48"

Surface POLISHED