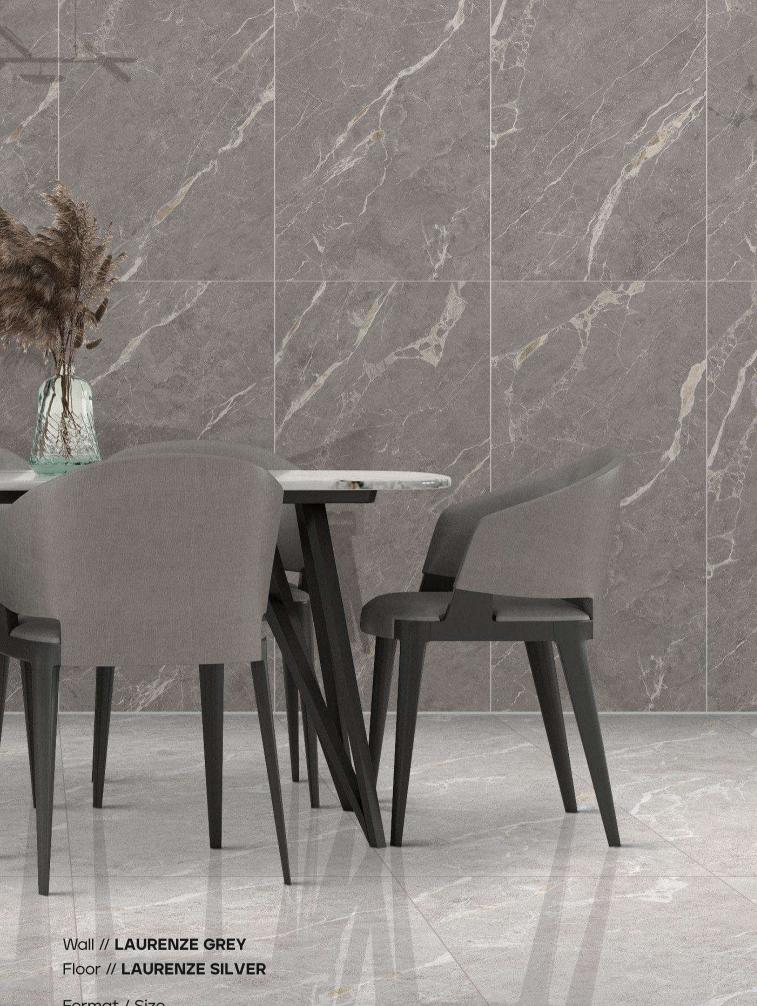

LAURENZE GREY

Surface : POLISHED

LAURENZE SILVER

Surface : POLISHED

 $( \underbrace{ \bigcirc }_{ \frown } ) ( \underbrace{ \odot } ) ( \underbrace{ \odot } ) ( \underbrace{ \odot } ) ( \underbrace{$ 

Format / Size 600x1200mm / 2'x4' / 24"x48" Surface POLISHED

# Format / Size : 600x1200mm / 2'x4' / 24"x48"

Composition : 4 Pcs

Format / Size : 600x1200mm / 2'x4' / 24"x48"

Wall // LAURENZE GREY Floor // LAURENZE SILVER \_

Format / Size 600x1200mm / 2'x4' / 24"x48" Surface POLISHED