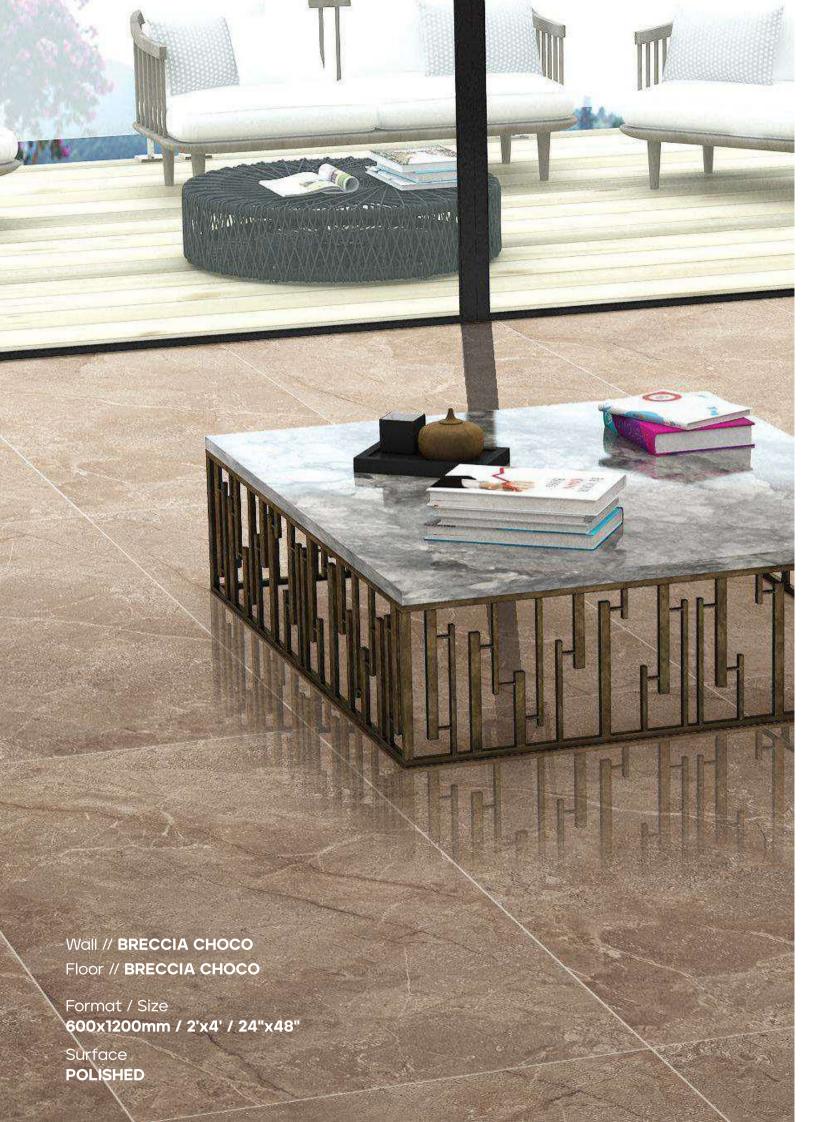

**BRECCIA BROWN** 

Surface : POLISHED

**BRECCIA CHOCO** 

Surface : POLISHED

# Format / Size : 600x1200mm / 2'x4' / 24"x48"

Composition : 4 Pcs

Format / Size : 600x1200mm / 2'x4' / 24"x48"

Wall // BRECCIA CHOCO Floor // BRECCIA CHOCO

Format / Size 600x1200mm / 2'x4' / 24"x48"

Surface POLISHED