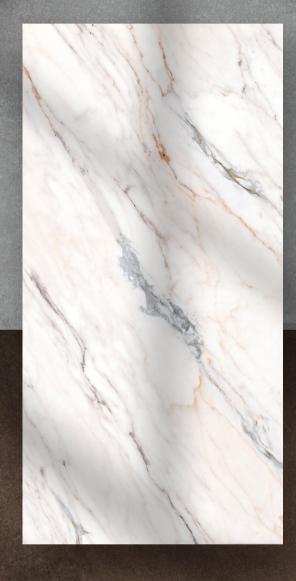

### AMBLER BIANCO

**600x1200mm** 2'x4'

**Polished** Surface

**Random** Design