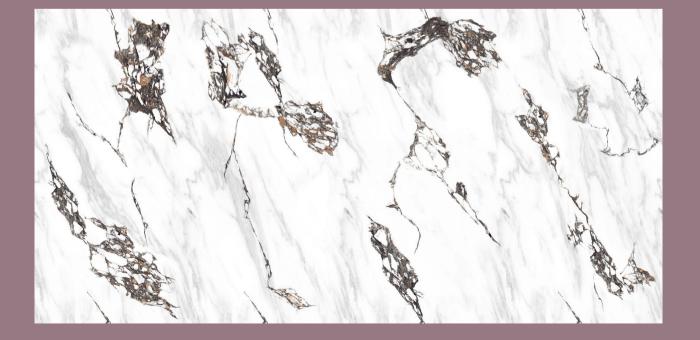

THE RIGHT CHOICE FOR PUBLIC AND **PRIVATE SPACES** 

LINER

WHITE

LUCKY CLOUDS STATUARIO

#### ANGEL WHITE

ARABESCATO VAGLI

BARERA GOLD

CALACATTA CALDO

CALACATTA VAGLI

HEXA WHITE

LUXE TREVORE WHITE

INCANTO CALACATTA

MADIELLE WHITE

CORAS STATUARIO

LATINA WHITE