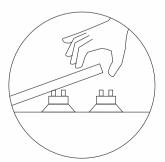

### LAYING ON RAISED FLOOR

The Saans' 9mm glazed vitrified tiles are composed of pedestals to raise the floor surface with respect to the base level, resulting in the creation of an underfloor void that can be used to route electrical cables and pipework easily. This allows inspection of technical systems at any time and simple replacement of components if necessary. The system is assembled without adhesives. Dry assembly of the structure is extremely effective in applications where correct drainage is important.