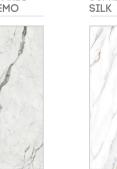

### SUPREMO SILK

**600x1200mm** 2'x4'

**Polished** Surface

**Random** Design

### STATUARIO SUPREMO

**600x1200mm** 2'x4'

**Polished** Surface

**Random** Design