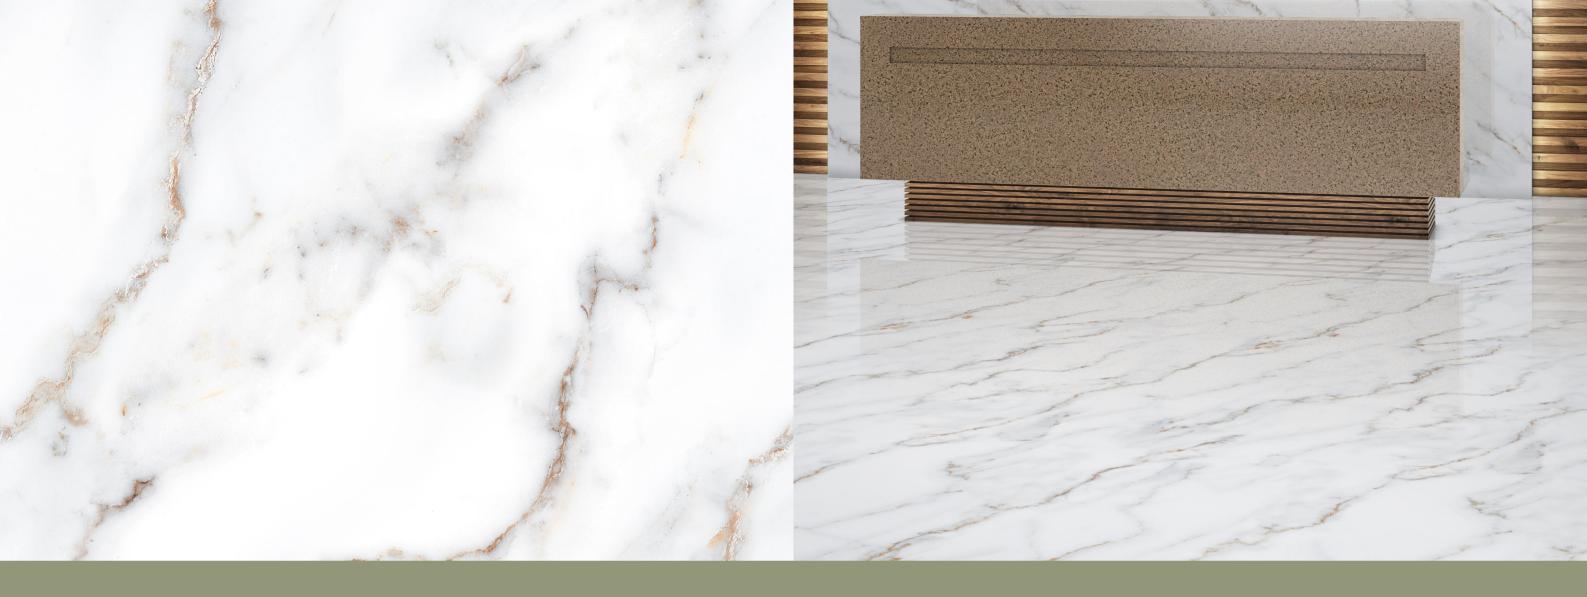

THE RIGHT CHOICE FOR PUBLIC AND **PRIVATE SPACES** 

LINER

WHITE

LUCKY CLOUDS STATUARIO

### LUCKY CLOUDS STATUARIO

**600x1200mm** 2'x4'

**Polished** Surface

**Random** Design