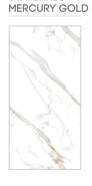

### STATUARIO MERCURY GOLD

**600x1200mm** 2'x4'

**Polished** Surface

**Random** Design