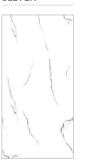

### ELITE STATUARIO

**600x1200mm** 2'x4'

**Polished** Surface

**Random** Design