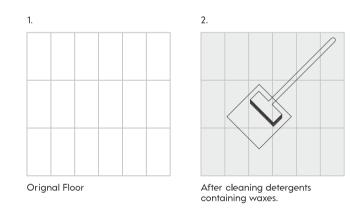

### **REMOVING GLOSSY GLAZE**

Standard detergents that are available in the market sometimes contain waxes or polish additives that, wash after wash, deposit glossy glaze on the floor and causes annoying marks. These types of glazes can also settle on some joint grouts. When simply types of foods such as Coke, wine, water, etc.., fall on the floor, they remove this type of glossy glaze and restore the **original appearance** of the tiles (a more opaque look). In the middle of the shinier floor, the areas without wax appear as opaque marks, but they are actually the only clean parts of the floor. In these

cases, the following must be done:

1. First of all, remove the glossy glaze from the entire floor (see table below); 2. Then, for daily cleaning, use neutral detergents that do not contain wax or polishing glaze

NEVER USE: Waxing and impregnating agents - Acid or alkaline detergents - Abrasive pastes - Abrasive brushes or sponges.

| RESIDUES TO BE REMOVED | TYF |
|------------------------|-----|
| glossy glaze           | wec |

(\*) Do not follow the instructions on the package, just apply the pure detergent, leave it on for 5-10 minutes, rub it with soft pads (white, yellow) and rinse it thoroughly with water.