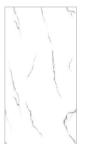

### ELITE STATUARIO

**600x1200mm** 2'x4'

**Polished** Surface

**Random** Design