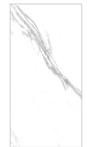

### ELITE STATUARIO

**600x1200mm** 2'x4'

**Polished** Surface

**Random** Design