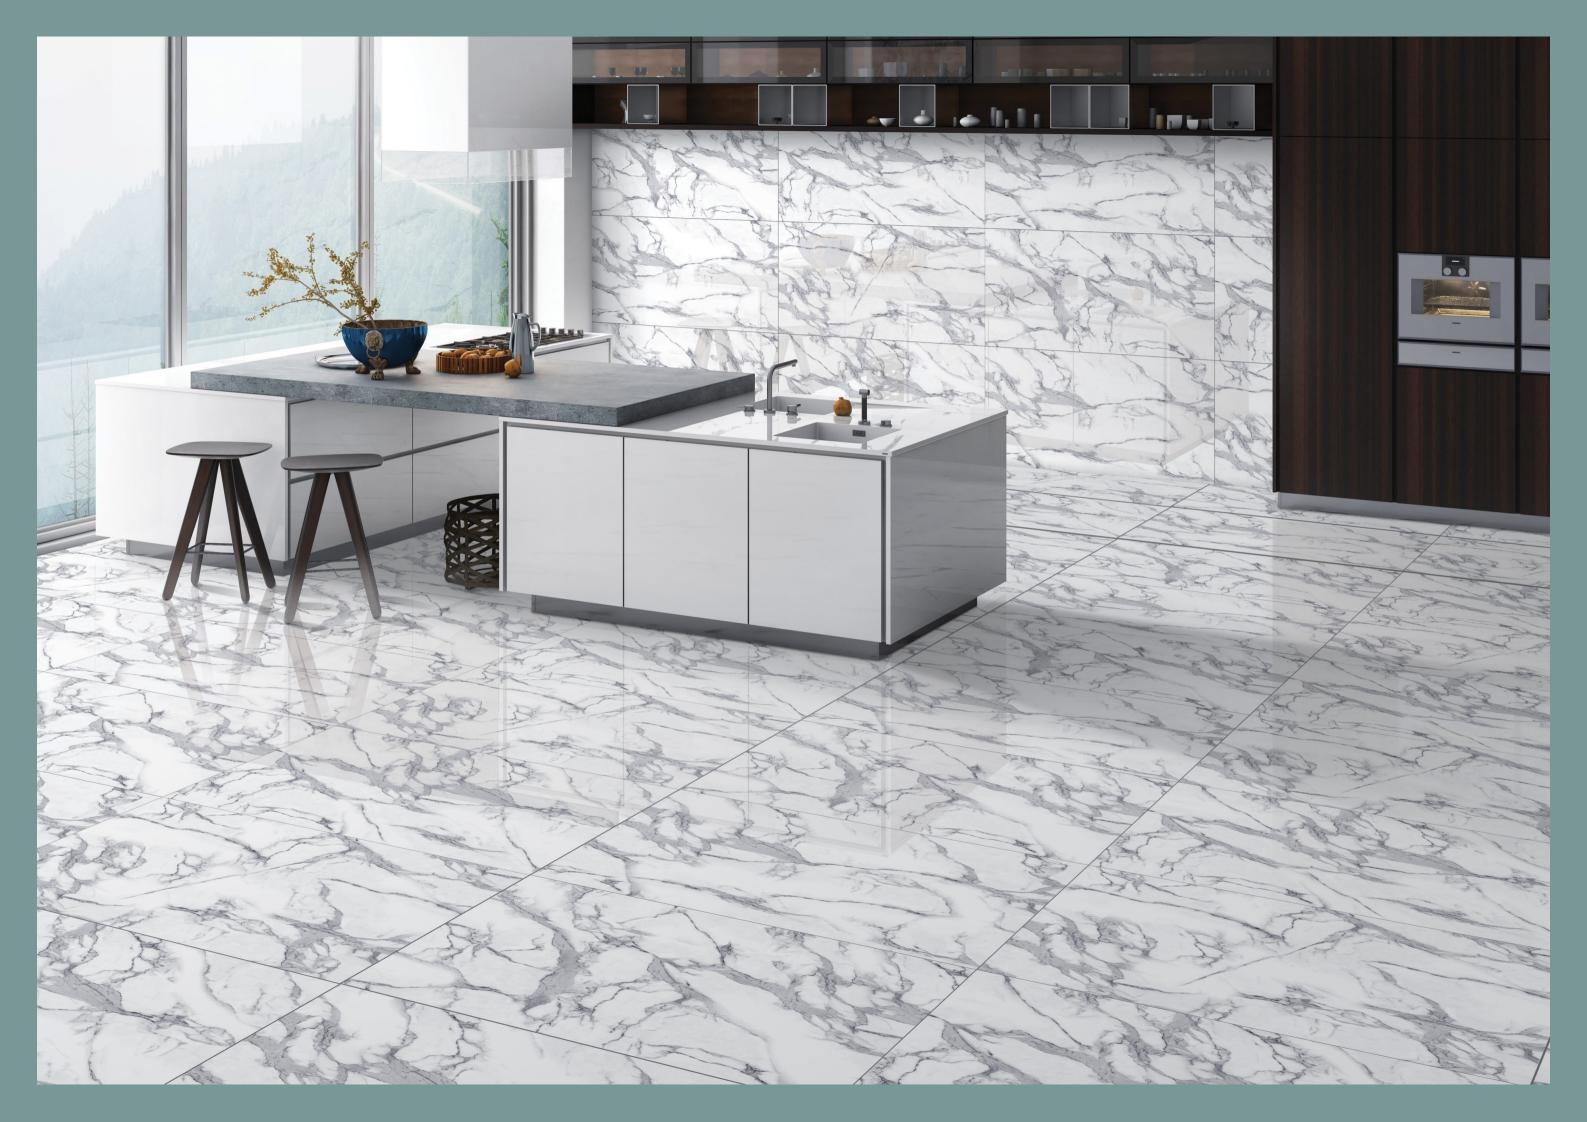

### PURE ELEGANCE IN STONE

Our Statuario tiles collection is a tribute to timeless elegance. Inspired by the legendary quarries of Carrara, Italy, these tiles bring the exquisite beauty of Statuario marble to your interiors. Each piece reflects the rich history and natural wonders of this renowned region. Just as artisans have sculpted their masterpieces from Carrara's marble quarries for centuries, our Statuario tiles bring that same artistry to your living spaces. These tiles evoke the serene beauty of Carrara's landscapes, inviting you to embrace the luxury and history of Italy in your home. Immerse yourself in the splendor of Statuario with our exquisite tile collection.

## A SYMPHONY IN STONE

pristine white canvas, adorned with graceful gray veins, creates a masterpiece in every slab. Each piece of Statuario marble tells a story of enduring elegance and timeless beauty. As it graces spaces with its presence, it orchestrates a harmonious blend of luxury, artistry, and sophistication.

## WHERE ELEGANCE MEETS ARTISTRY

Our Statuario Tiles collection is a celebration of timeless elegance and the artistic mastery that lies within Carrara's renowned quarries. These tiles pay homage to the rich history and natural marvels of Statuario marble, known for its luxurious and distinctive veining. Each piece in this collection echoes the dedication and craftsmanship of artisans who have shaped masterpieces from Carrara's marble for centuries

THE RIGHT CHOICE FOR PUBLIC AND **PRIVATE SPACES** 

LINER

WHITE

LUCKY CLOUDS STATUARIO