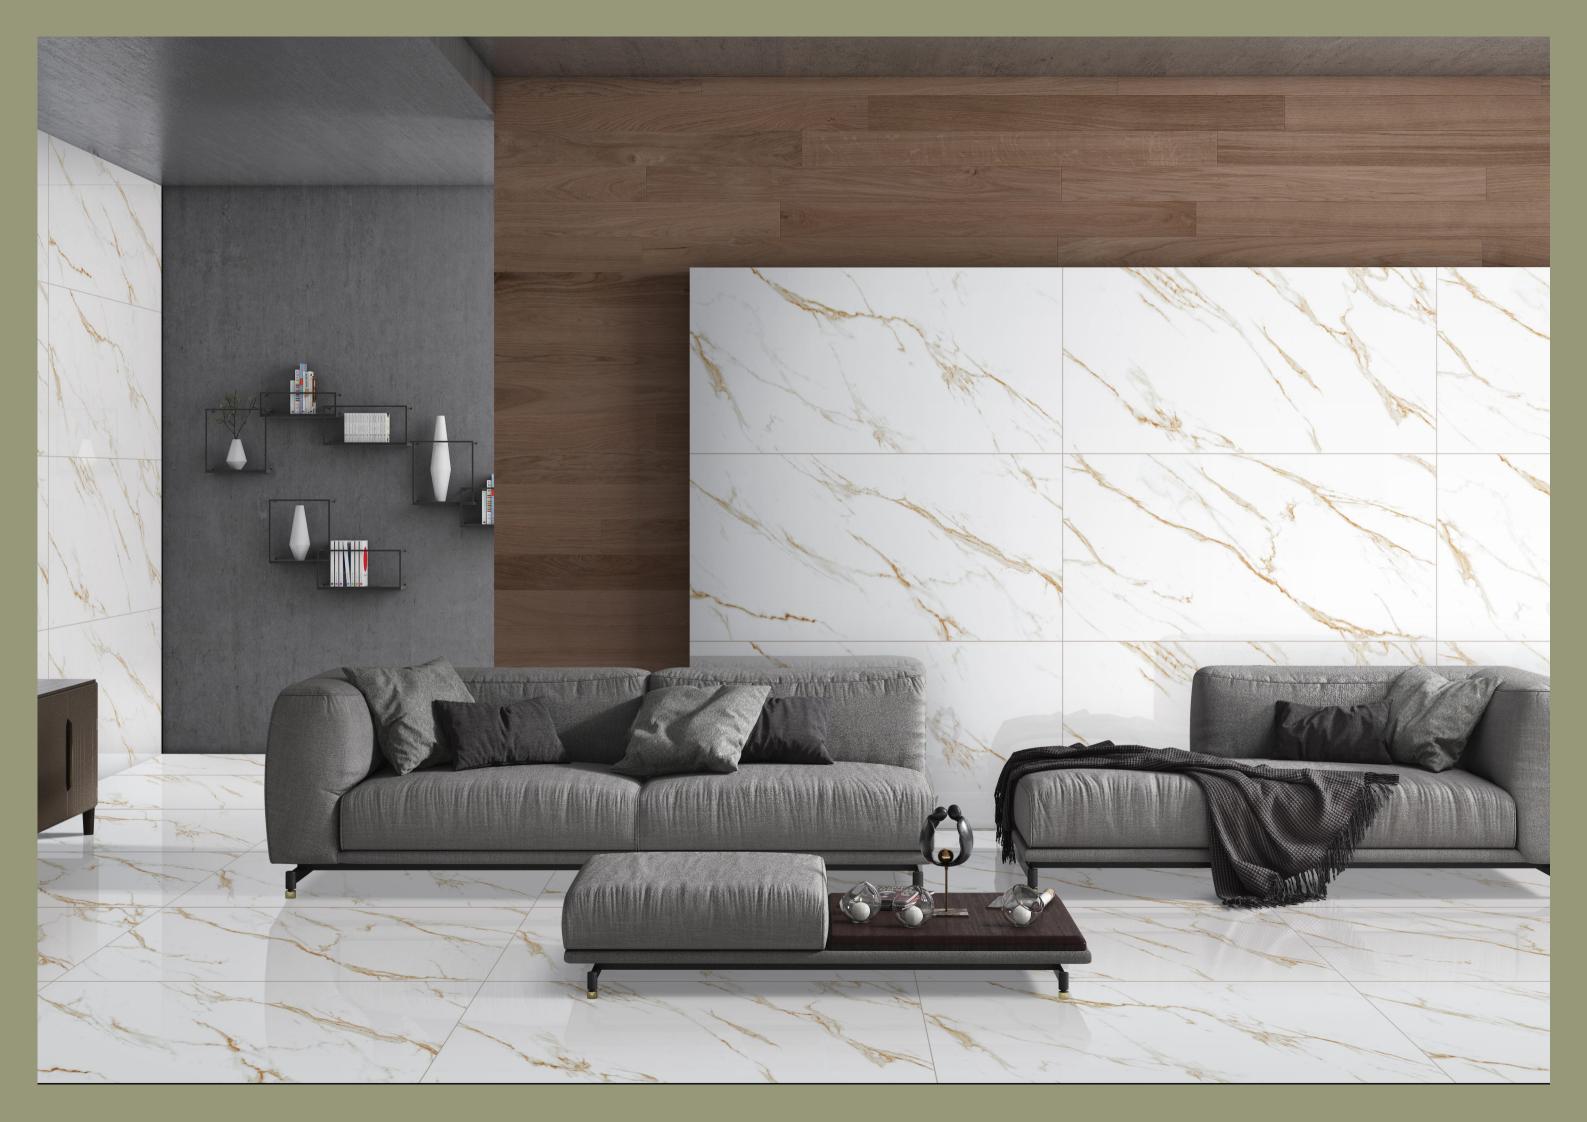

## A SYMPHONY IN STONE

pristine white canvas, adorned with graceful gray veins, creates a masterpiece in every slab. Each piece of Statuario marble tells a story of enduring elegance and timeless beauty. As it graces spaces with its presence, it orchestrates a harmonious blend of luxury, artistry, and sophistication.

## WHERE ELEGANCE MEETS ARTISTRY

Our Statuario Tiles collection is a celebration of timeless elegance and the artistic mastery that lies within Carrara's renowned quarries. These tiles pay homage to the rich history and natural marvels of Statuario marble, known for its luxurious and distinctive veining. Each piece in this collection echoes the dedication and craftsmanship of artisans who have shaped masterpieces from Carrara's marble for centuries

THE RIGHT CHOICE FOR PUBLIC AND **PRIVATE SPACES** 

LINER

WHITE

LUCKY CLOUDS STATUARIO