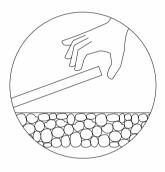

### LAYING ON GARVEL

The different installation methods make it possible to create complex spaces while ensuring visual uniformity even when working on diverse substrates. In the presence of a gravel substrate, the floor surface can be installed simply by placement of the tiles without the use of adhesives. This method streamlines the levelling procedure and also guarantees excellent stability. The solution allows the creation of decorative effects using gravel and pebbles of different particle sizes and colours.