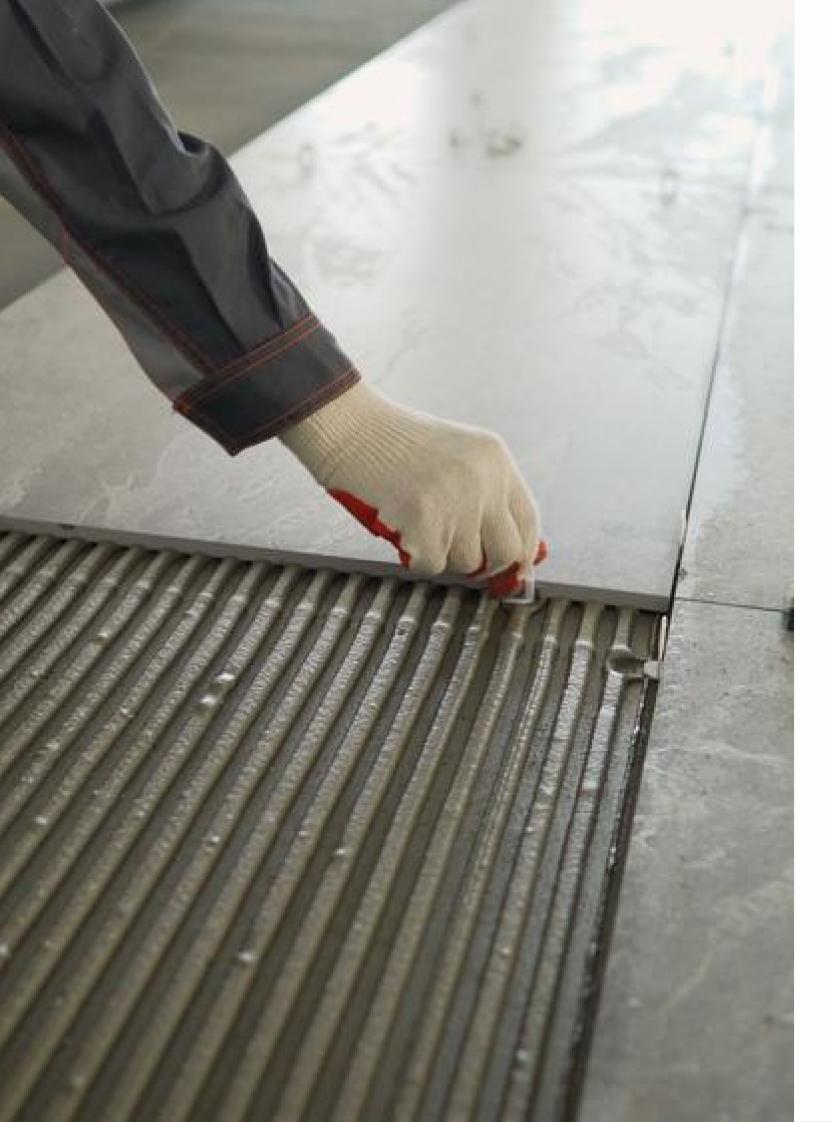

### CLEANING "AFTER THE INSTALLATION"

1. Cleaning "after the installation" helps remove residues of grout-joints, cement and lime. This is obligatory at the end of the installation, for glazed tiles and unglazed tiles.

3. Whenever is possible, especially for medium to large surfaces, it is advisable to use a single-brush machine with soft disks (white or beige). 4. cleaning cement-based grouts mixed with water

It is carried out with specific detergents based with buffered and diluted acids. The table below shows some of these detergents, which are easily available in the market.

### INSTRUCTIONS ON HOW TO CLEAN "AFTER THE INSTALLATION"

1. Clean 4-5 days after the grouting (the grout must be hardened); do not wait over 10 days. In addition to this period, the cleaning can become very laborious. 2. Moisten the floor with water before cleaning. This way the groutings are soaked with water and the contact with detergents is reduced. 3. Let the detergents operate for limited periods, hence rinse out with water as soon as possible. 4. It must not be carried out if the tiled surfaces are very hot (i.e. exposed to the sun during very warm days); this must be avoided as the action of aggressive chemicals become very harsh.On the summer, proceed with the operation during the coolest period of the day. 5. Make sure to always perform a precautionary test before using the product (on a tile that is not laid), especially for Lapped or Polished products. 6. cleaning for epoxy, bi-component and reagent grouts In these cases the removal must be carried out immediately and carefully following the recommendations of the manufacturers, as these grout harden very fastly, even in a few minutes. Please carefully follow the cleaning mode specified by the manufacturer of the grout used; verify its effectiveness (backlight also) with a preliminary cleaning test before grouting the entire floor/wall. 7 "Antislip" tiles that are made with rough and/or textured surfaces must be cleaned very laboriously. Therefore, it is advisable to clean "after the installation", quickly and thoroughly, using a single-brush machine with disks white and beige.