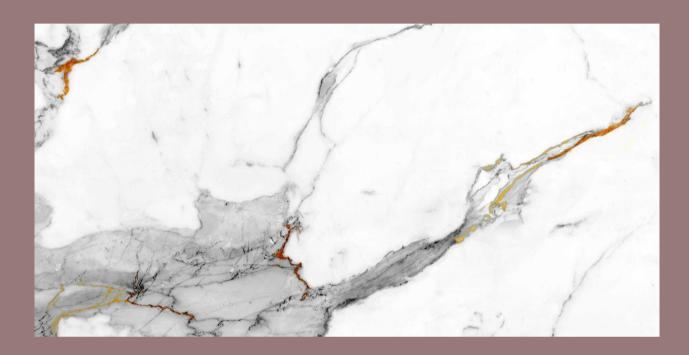

## Random Design

Design : MARVEL STATUARIO

Dimension 600x1200cm / 2'x4' / 24"x48"

Surface Polished (Glossy)

# Design : MULTI STATUARIO

Dimension 600x1200cm / 2'x4' / 24"x48"

Surface Polished (Glossy)