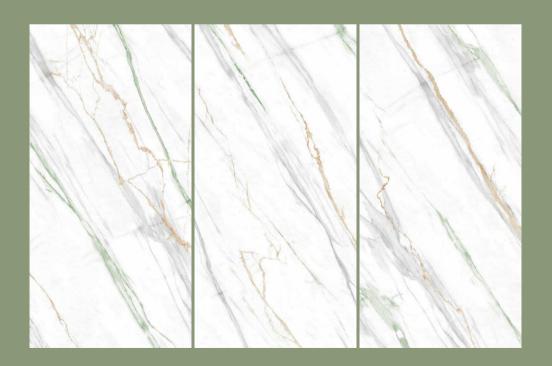

# FORMATOS

600X1200MM 24"X48" 2'X4'

THE ENDLESS ELEGANCE

INTRODUCING OUR EXTRAORDINARY CERAMIC TILES, WHERE ARTISTRY MEETS INNOVATION. EACH SET OF OUR TILES COMPRISES FOUR UNIQUE, RANDOM PIECES, METICULOUSLY DESIGNED SO THAT THE VEINS FLOW SEAMLESSLY FROM ONE TILE TO THE NEXT. WHEN INSTALLED, THESE TILES CREATE A MESMERIZING, CONTINUOUS MARBLE PATTERN WHERE GROUT LINES VIRTUALLY DISAPPEAR. IT'S MORE THAN JUST A FLOOR; IT'S AN ENDLESS WORK OF ART THAT FFORTLESSLY TRANSFORMS YOUR SPACE, ADDING A TOUCH OF ELEGANCE AND SOPHISTICATION THAT'S UNPARALLELED. EXPERIENCE THE MAGIC OF OUR TILES, WHERE BEAUTY, CREATIVITY, AND SOPHISTICATION CONVERGE TO REDEFINE YOUR FLOORS.