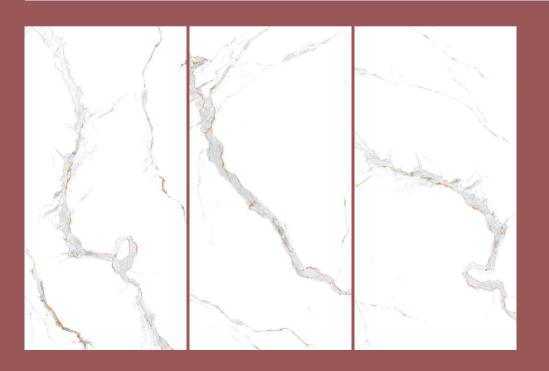

# FORMATOS

600X1200MM 24"X48" 2'X4'

THE ENDLESS ELEGANCE

INTRODUCING OUR EXTRAORDINARY CERAMIC TILES, WHERE ARTISTRY MEETS INNOVATION. EACH SET OF OUR TILES COMPRISES FOUR UNIQUE, RANDOM PIECES, METICULOUSLY DESIGNED SO THAT THE VEINS FLOW SEAMLESSLY FROM ONE TILE TO THE NEXT. WHEN INSTALLED, THESE TILES CREATE A MESMERIZING, CONTINUOUS MARBLE PATTERN WHERE GROUT LINES VIRTUALLY DISAPPEAR. IT'S MORE THAN JUST A FLOOR; IT'S AN ENDLESS WORK OF ART THAT FFORTLESSLY TRANSFORMS YOUR SPACE, ADDING A TOUCH OF ELEGANCE AND SOPHISTICATION THAT'S UNPARALLELED. EXPERIENCE THE MAGIC OF OUR TILES, WHERE BEAUTY, CREATIVITY, AND SOPHISTICATION CONVERGE TO REDEFINE YOUR FLOORS.