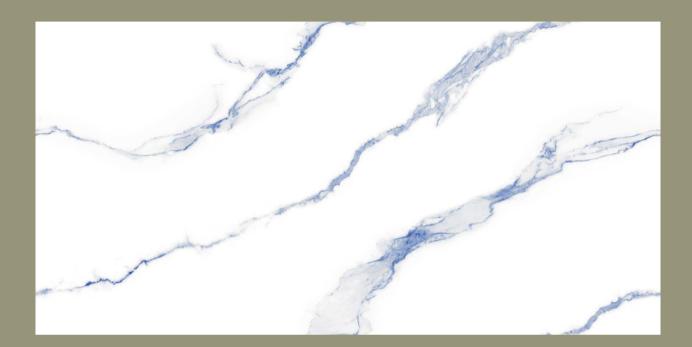

# THE RIGHT CHOICE FOR PUBLIC AND PRIVATE SPACES

AMELIA NATURAL CAVA GOLD STATUARIO SAPHIRE BAZILLE

BELDIA BIANCO CLOUD BOW STATUARIO

FANTASTY

BRONZO

CAMELA

GOLD MURAL

JAZZ GREEN WHITE

LAPARET NASHIRA

MARVEL STATUARIO

STATUARIO

BERLIN

STATUARIO

VALERIA BLUE

AFYON

WHITE