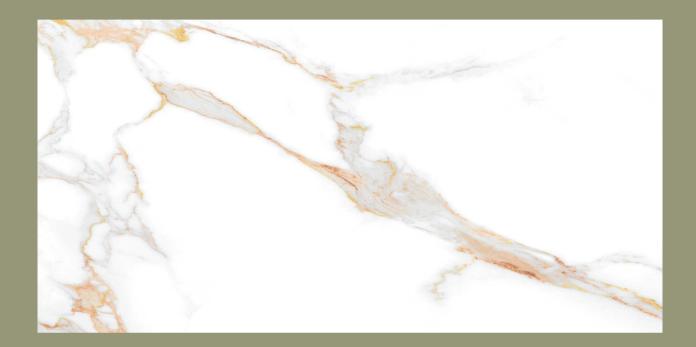

## Design: CAVA GOLD

Design : CAVA GOLD

Dimension 600x1200mm / 2'x4' / 24"x48"

Surface Polished (Glossy)