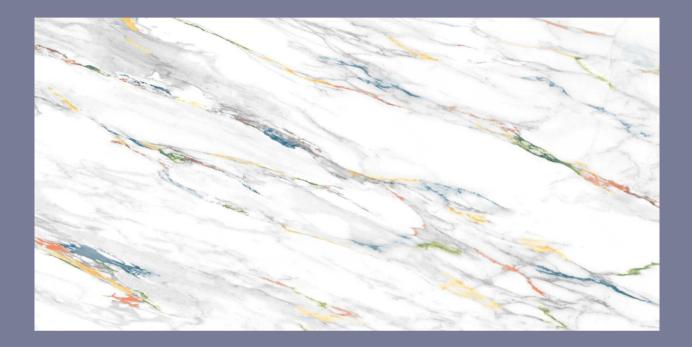

## Random Design

Design : MARVEL STATUARIO

Dimension 600x1200cm / 2'x4' / 24"x48"

Surface Polished (Glossy)

# Design : MULTI STATUARIO

Dimension 600x1200cm / 2'x4' / 24"x48"

Surface Polished (Glossy)

## Random Design

Design :
NATURAL
STATUARIO BLUE

Dimension 600x1200cm / 2'x4' / 24"x48"

Surface Polished (Glossy)