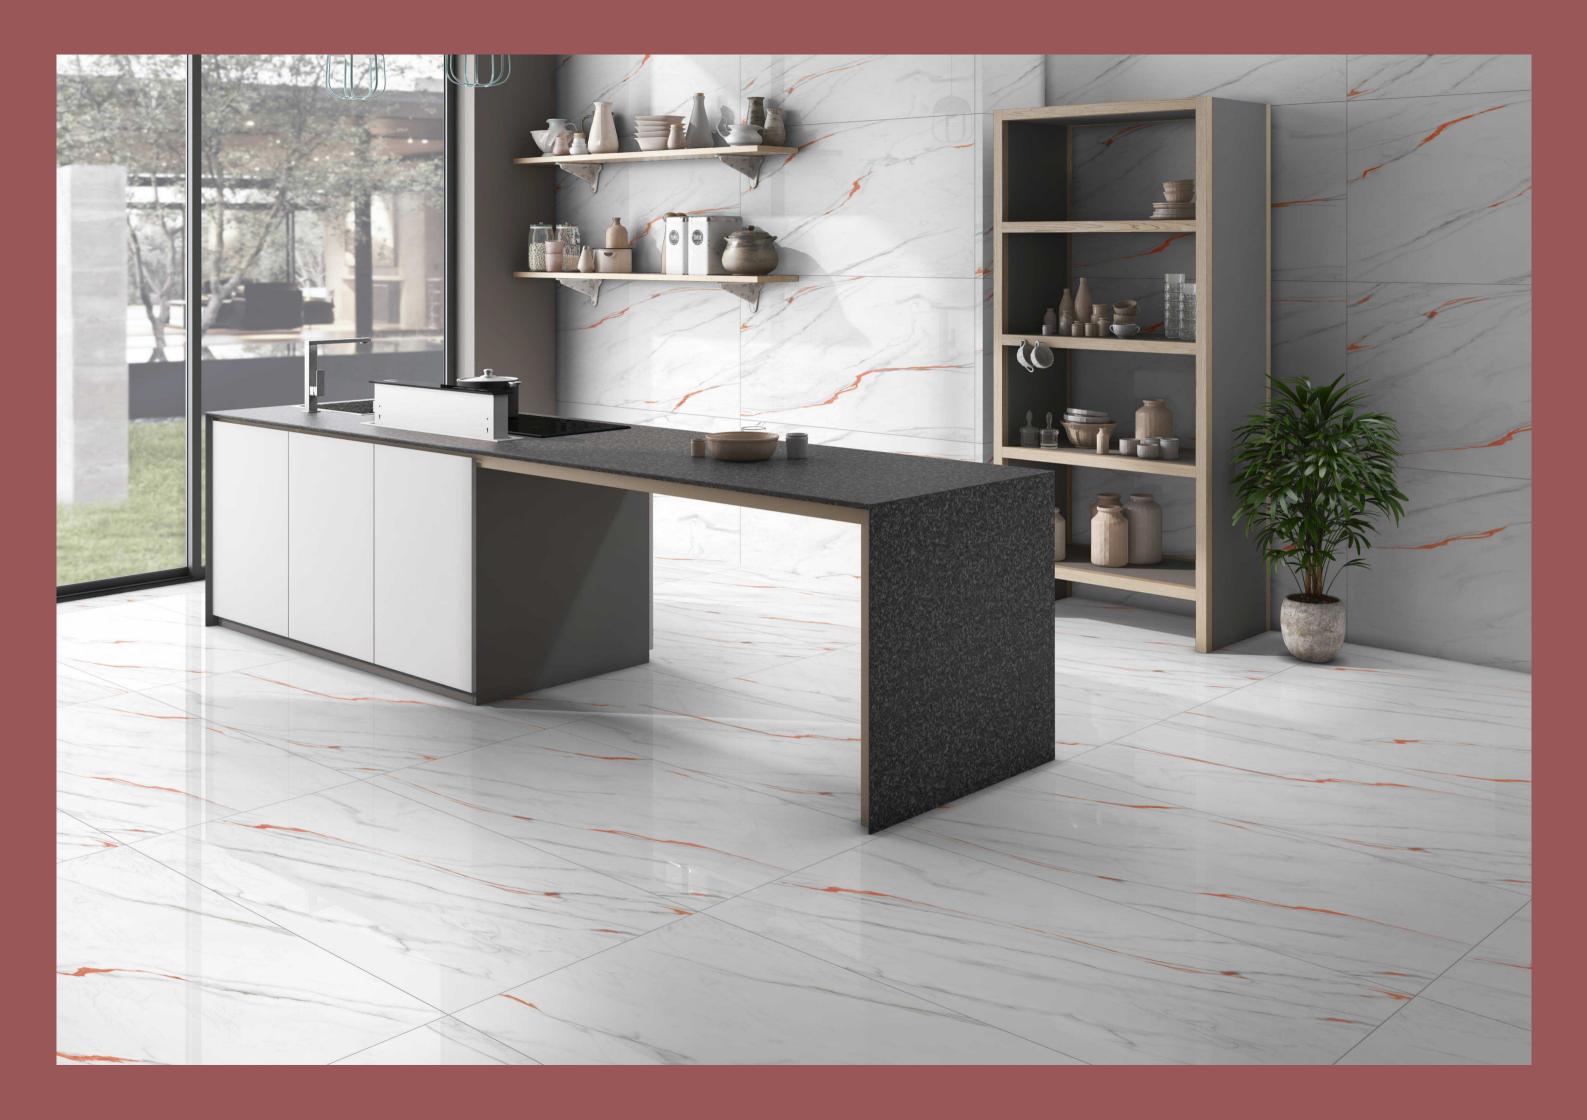

# FORMATOS

600X1200MM 24"X48" 2'X4'

THE ENDLESS ELEGANCE

INTRODUCING OUR EXTRAORDINARY CERAMIC TILES, WHERE ARTISTRY MEETS INNOVATION. EACH SET OF OUR TILES COMPRISES FOUR UNIQUE, RANDOM PIECES, METICULOUSLY DESIGNED SO THAT THE VEINS FLOW SEAMLESSLY FROM ONE TILE TO THE NEXT. WHEN INSTALLED, THESE TILES CREATE A MESMERIZING, CONTINUOUS MARBLE PATTERN WHERE GROUT LINES VIRTUALLY DISAPPEAR. IT'S MORE THAN JUST A FLOOR; IT'S AN ENDLESS WORK OF ART THAT FFORTLESSLY TRANSFORMS YOUR SPACE, ADDING A TOUCH OF ELEGANCE AND SOPHISTICATION THAT'S UNPARALLELED. EXPERIENCE THE MAGIC OF OUR TILES, WHERE BEAUTY, CREATIVITY, AND SOPHISTICATION CONVERGE TO REDEFINE YOUR FLOORS.