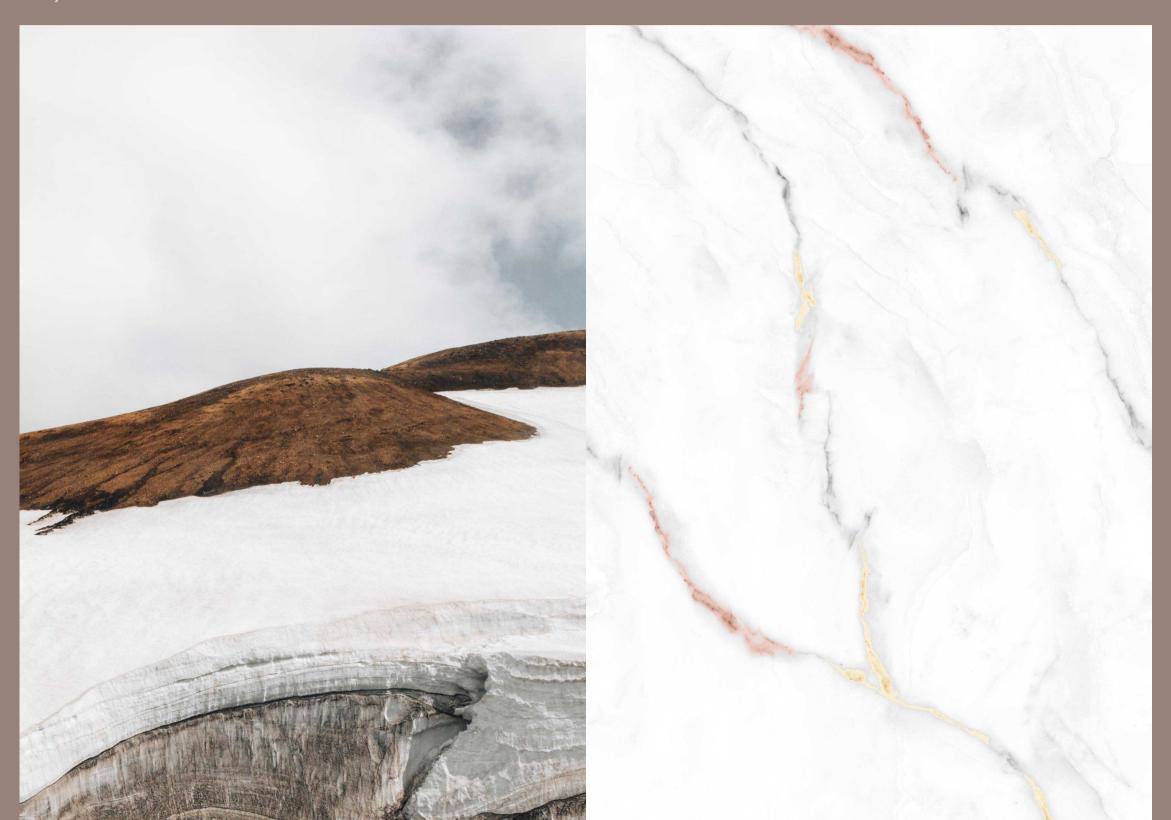

# VENISTONE LUXURY MEETS PURITY

**VENISTONE** is a tribute to the timeless beauty found deep within the Carrara quarries of Italy. Inspired by the very heart of Carrara, each Statuario piece echoes the rich history and natural wonders of this renowned region. Just as the artisans of Carrara have sculpted their masterpieces from these marble quarries for centuries, **VENISTONE** brings that same artistry into your living spaces. **VENISTONE** evoke the serene beauty of Carrara's landscapes, inviting you to embrace the luxury and history of Italy in your home.

ELEGANCE FORGED IN CARRARA

# VENISTONE INVITES TO PLAY WITH THE ELEMENTS TO CREATE NEW EXPRESSION POSSIBILITIES

**VENISTONE** is a collection inspired by the quarries of carrara and alps, and its name already tells of its nature and purpose. A collection full of elegance that can be combined to create new and original solutions. **VENISTONE** decoration personality enriches settings thanks to the infinite possibilities of combining surfaces.