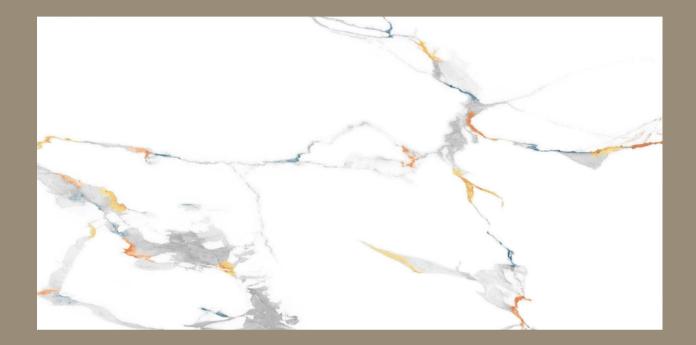

## Random Design

Design : MARVEL STATUARIO

Dimension 600x1200cm / 2'x4' / 24"x48"

Surface Polished (Glossy)

# Design : MULTI STATUARIO

Dimension 600x1200cm / 2'x4' / 24"x48"

Surface Polished (Glossy)