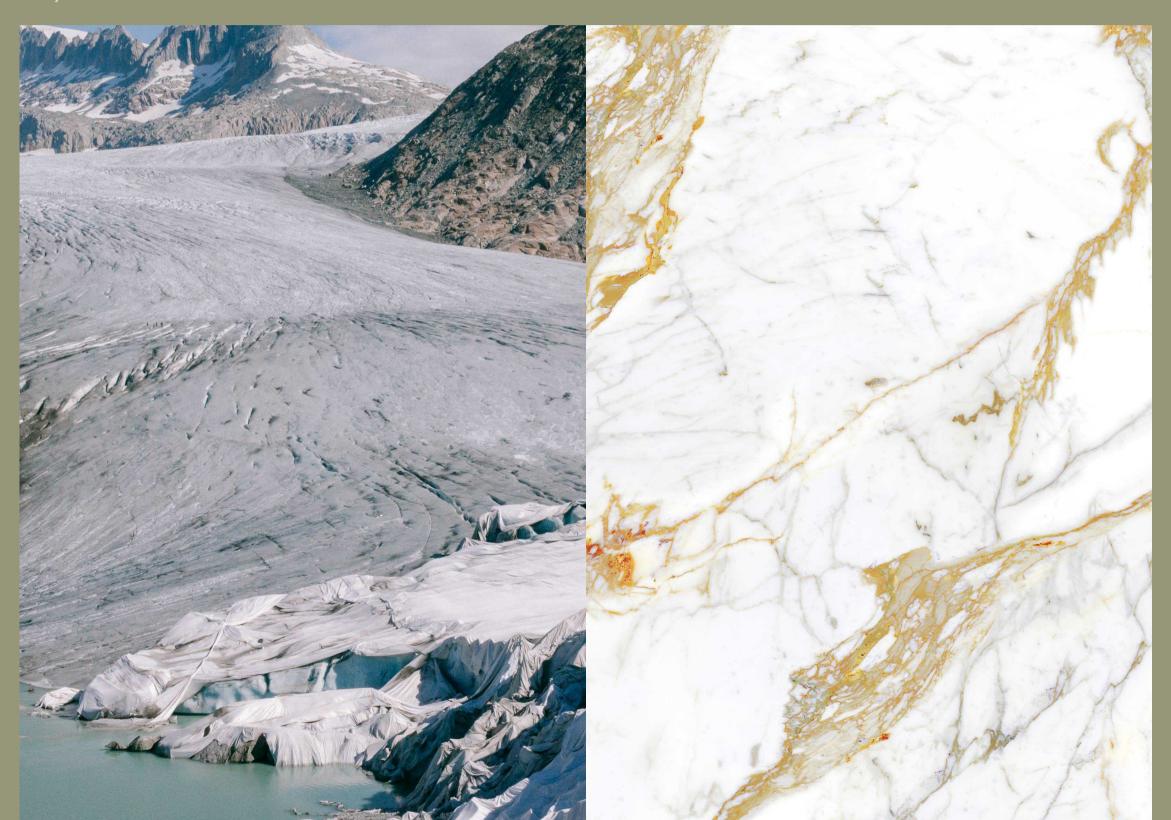

# VENISTONE LUXURY MEETS PURITY

**VENISTONE** is a tribute to the timeless beauty found deep within the Carrara quarries of Italy. Inspired by the very heart of Carrara, each Statuario piece echoes the rich history and natural wonders of this renowned region. Just as the artisans of Carrara have sculpted their masterpieces from these marble quarries for centuries, **VENISTONE** brings that same artistry into your living spaces. **VENISTONE** evoke the serene beauty of Carrara's landscapes, inviting you to embrace the luxury and history of Italy in your home.

ELEGANCE FORGED IN CARRARA

# VENISTONE INVITES TO PLAY WITH THE ELEMENTS TO CREATE NEW EXPRESSION POSSIBILITIES

**VENISTONE** is a collection inspired by the quarries of carrara and alps, and its name already tells of its nature and purpose. A collection full of elegance that can be combined to create new and original solutions. **VENISTONE** decoration personality enriches settings thanks to the infinite possibilities of combining surfaces.