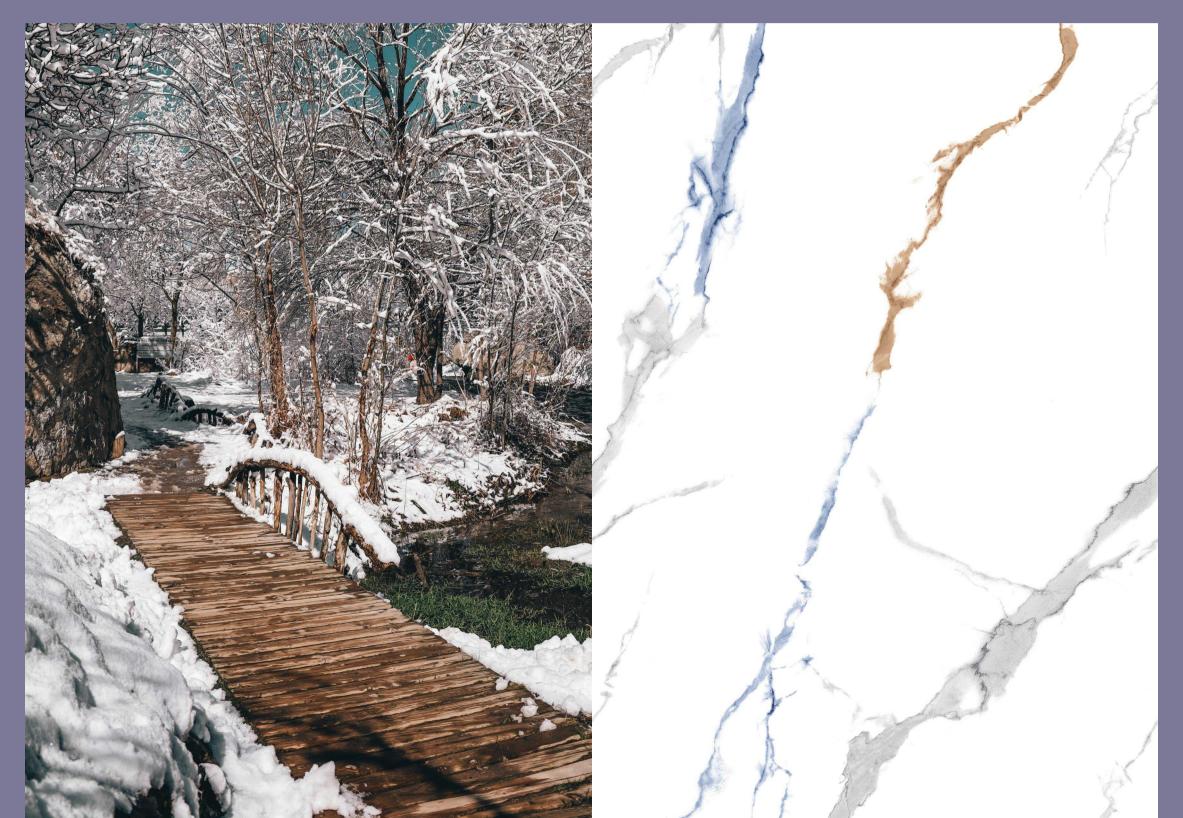

# VENISTONE LUXURY MEETS PURITY

**VENISTONE** is a tribute to the timeless beauty found deep within the Carrara quarries of Italy. Inspired by the very heart of Carrara, each Statuario piece echoes the rich history and natural wonders of this renowned region. Just as the artisans of Carrara have sculpted their masterpieces from these marble quarries for centuries, **VENISTONE** brings that same artistry into your living spaces. **VENISTONE** evoke the serene beauty of Carrara's landscapes, inviting you to embrace the luxury and history of Italy in your home.

ELEGANCE FORGED IN CARRARA