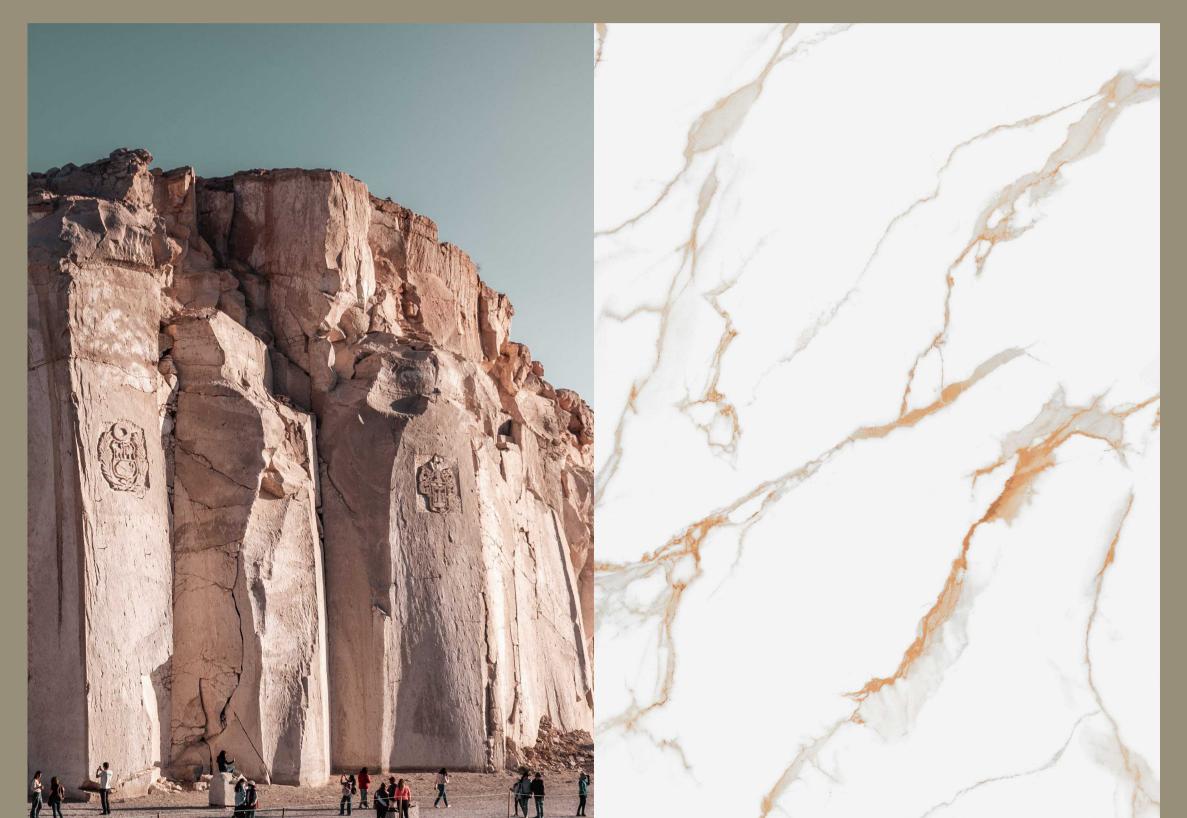

# VENISTONE LUXURY MEETS PURITY

**VENISTONE** is a tribute to the timeless beauty found deep within the Carrara quarries of Italy. Inspired by the very heart of Carrara, each Statuario piece echoes the rich history and natural wonders of this renowned region. Just as the artisans of Carrara have sculpted their masterpieces from these marble quarries for centuries, **VENISTONE** brings that same artistry into your living spaces. **VENISTONE** evoke the serene beauty of Carrara's landscapes, inviting you to embrace the luxury and history of Italy in your home.

ELEGANCE FORGED IN CARRARA