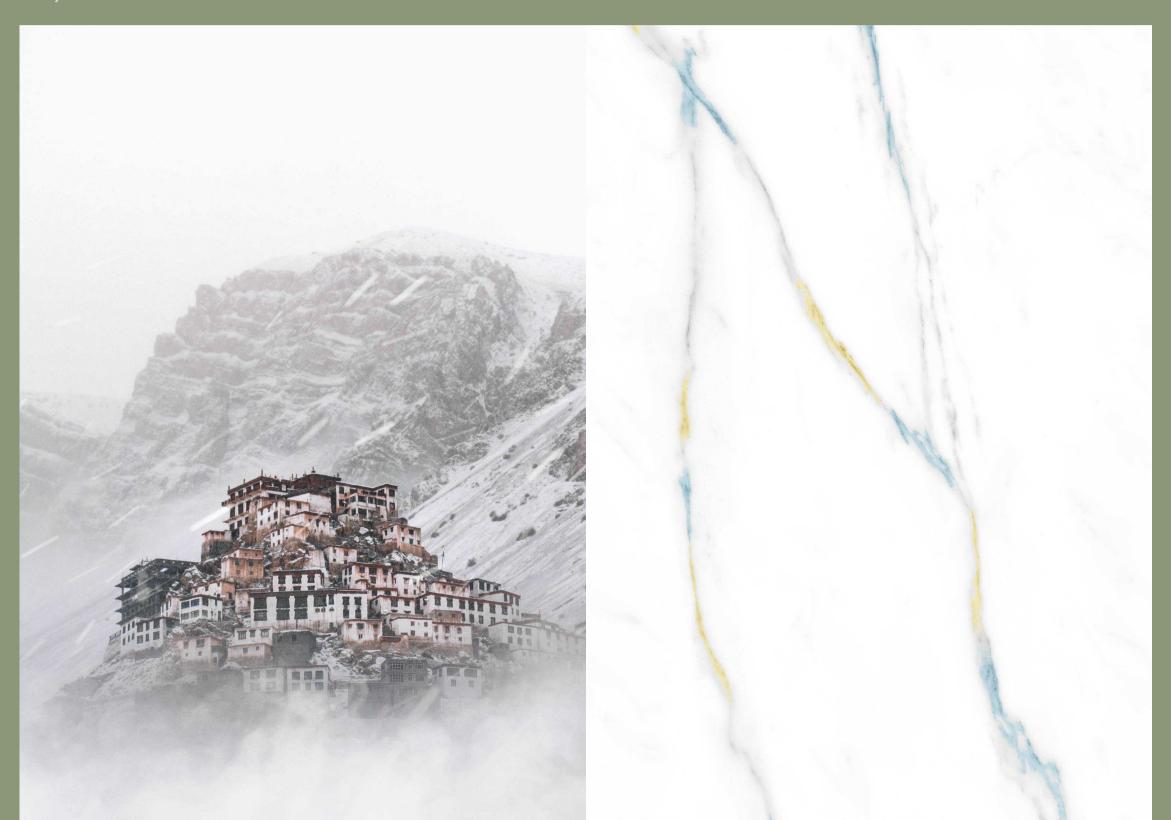

# VENISTONE LUXURY MEETS PURITY

**VENISTONE** is a tribute to the timeless beauty found deep within the Carrara quarries of Italy. Inspired by the very heart of Carrara, each Statuario piece echoes the rich history and natural wonders of this renowned region. Just as the artisans of Carrara have sculpted their masterpieces from these marble quarries for centuries, **VENISTONE** brings that same artistry into your living spaces. **VENISTONE** evoke the serene beauty of Carrara's landscapes, inviting you to embrace the luxury and history of Italy in your home.

ELEGANCE FORGED IN CARRARA

# VENISTONE INVITES TO PLAY WITH THE ELEMENTS TO CREATE NEW EXPRESSION POSSIBILITIES

**VENISTONE** is a collection inspired by the quarries of carrara and alps, and its name already tells of its nature and purpose. A collection full of elegance that can be combined to create new and original solutions. **VENISTONE** decoration personality enriches settings thanks to the infinite possibilities of combining surfaces.