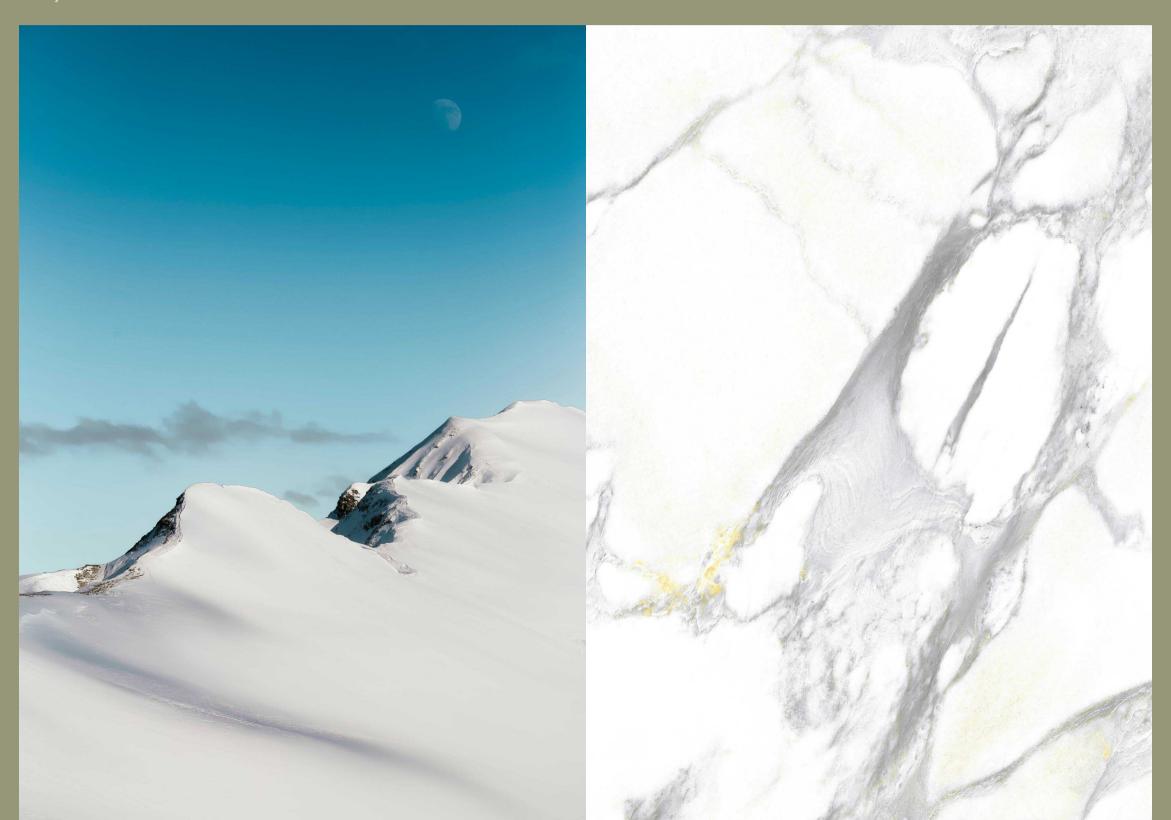

# VENISTONE LUXURY MEETS PURITY

**VENISTONE** is a tribute to the timeless beauty found deep within the Carrara quarries of Italy. Inspired by the very heart of Carrara, each Statuario piece echoes the rich history and natural wonders of this renowned region. Just as the artisans of Carrara have sculpted their masterpieces from these marble quarries for centuries, **VENISTONE** brings that same artistry into your living spaces. **VENISTONE** evoke the serene beauty of Carrara's landscapes, inviting you to embrace the luxury and history of Italy in your home.

# VENISTONE INVITES TO PLAY WITH THE ELEMENTS TO CREATE NEW EXPRESSION POSSIBILITIES

**VENISTONE** is a collection inspired by the quarries of carrara and alps, and its name already tells of its nature and purpose. A collection full of elegance that can be combined to create new and original solutions. **VENISTONE** decoration personality enriches settings thanks to the infinite possibilities of combining surfaces.