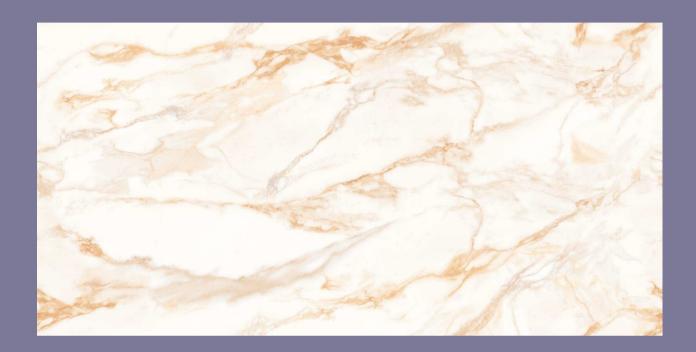

## Design: AMELIA NATURAL

Design : AMELIA NATURAL

Dimension 600x1200mm / 2'x4' / 24"x48"

Surface Polished (Glossy)

## Design: CAVA GOLD

Design : CAVA GOLD

Dimension 600x1200mm / 2'x4' / 24"x48"

Surface Polished (Glossy)