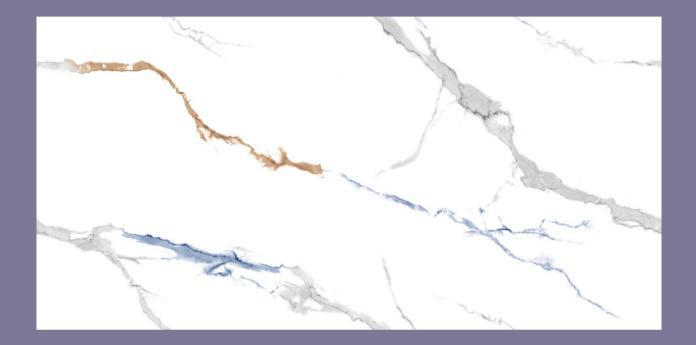

## Random Design

Design :
NATURAL
STATUARIO BLUE

Dimension 600x1200cm / 2'x4' / 24"x48"

Surface Polished (Glossy)

# Design:

RECTANGLE CRASH BLUE

Dimension 600x1200cm / 2'x4' / 24"x48"

Polished (Glossy) Surface