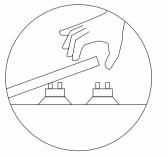

#### LAYING ON RAISED FLOOR

The Saans' 9mm glazed vitrified tiles are composed of pedestals to raise the floor surface with respect to the base level, resulting in the creation of an underfloor void that can be used to route electrical cables and pipework easily. This allows inspection of technical systems at any time and simple replacement of components if necessary. The system is assembled without adhesives. Dry assembly of the structure is extremely effective in applications where correct drainage is important.