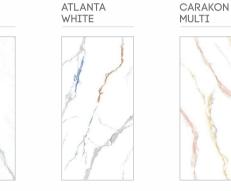

# Design: ATLANTA WHITE

Design : **ATLANTA WHITE** 

Dimension 600x1200mm / 2'x4' / 24"x48"

Surface Polished (Glossy)

# Design: CARAKON MULTI

Design : CARAKON MULTI

Dimension 600x1200mm / 2'x4' / 24"x48"

Surface Polished (Glossy)