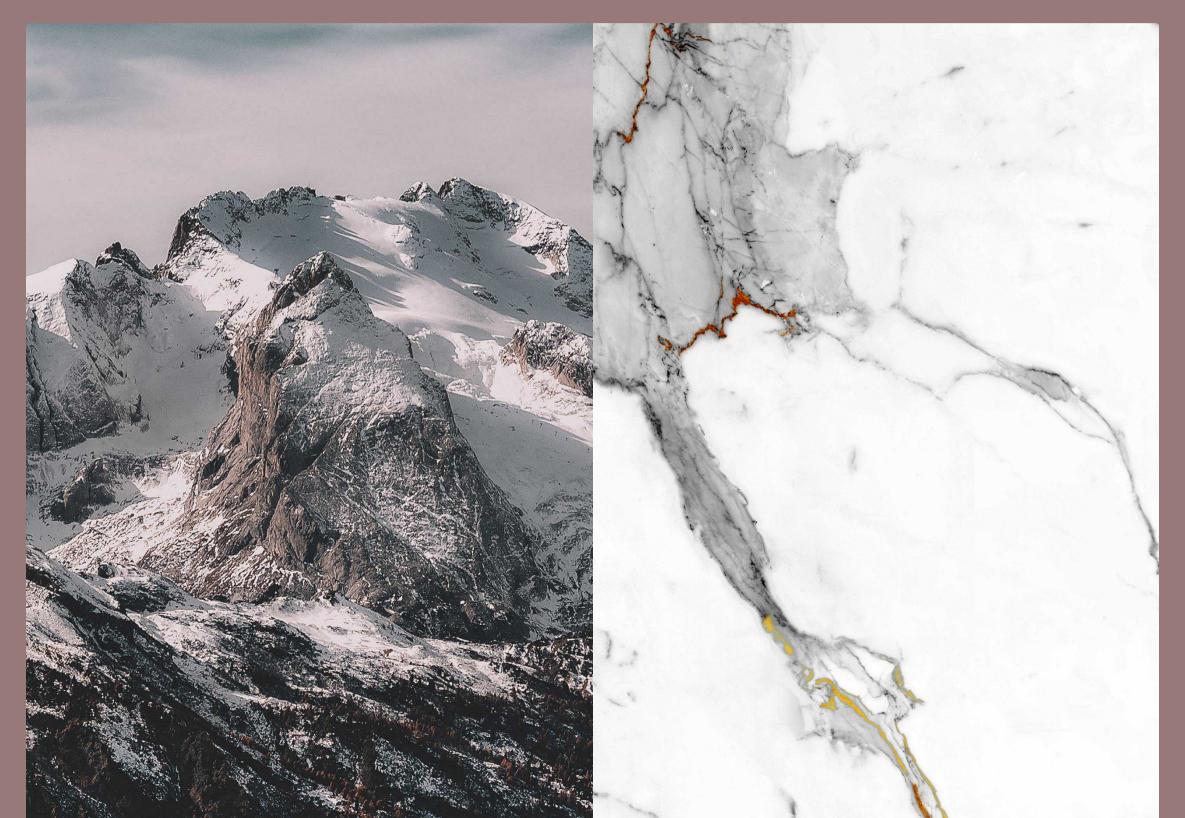

# VENISTONE LUXURY MEETS PURITY

**VENISTONE** is a tribute to the timeless beauty found deep within the Carrara quarries of Italy. Inspired by the very heart of Carrara, each Statuario piece echoes the rich history and natural wonders of this renowned region. Just as the artisans of Carrara have sculpted their masterpieces from these marble quarries for centuries, **VENISTONE** brings that same artistry into your living spaces. **VENISTONE** evoke the serene beauty of Carrara's landscapes, inviting you to embrace the luxury and history of Italy in your home.

ELEGANCE FORGED IN CARRARA

# VENISTONE INVITES TO PLAY WITH THE ELEMENTS TO CREATE NEW EXPRESSION POSSIBILITIES

**VENISTONE** is a collection inspired by the quarries of carrara and alps, and its name already tells of its nature and purpose. A collection full of elegance that can be combined to create new and original solutions. **VENISTONE** decoration personality enriches settings thanks to the infinite possibilities of combining surfaces.