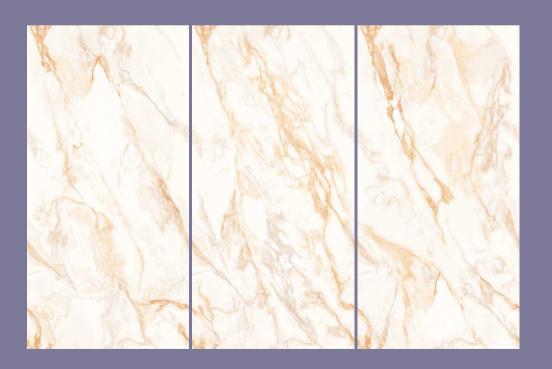

# FORMATOS

600X1200MM 24"X48" 2'X4'

THE ENDLESS ELEGANCE

INTRODUCING OUR EXTRAORDINARY CERAMIC TILES, WHERE ARTISTRY MEETS INNOVATION. EACH SET OF OUR TILES COMPRISES FOUR UNIQUE, RANDOM PIECES, METICULOUSLY DESIGNED SO THAT THE VEINS FLOW SEAMLESSLY FROM ONE TILE TO THE NEXT. WHEN INSTALLED, THESE TILES CREATE A MESMERIZING, CONTINUOUS MARBLE PATTERN WHERE GROUT LINES VIRTUALLY DISAPPEAR. IT'S MORE THAN JUST A FLOOR; IT'S AN ENDLESS WORK OF ART THAT FFORTLESSLY TRANSFORMS YOUR SPACE, ADDING A TOUCH OF ELEGANCE AND SOPHISTICATION THAT'S UNPARALLELED. EXPERIENCE THE MAGIC OF OUR TILES, WHERE BEAUTY, CREATIVITY, AND SOPHISTICATION CONVERGE TO REDEFINE YOUR FLOORS.