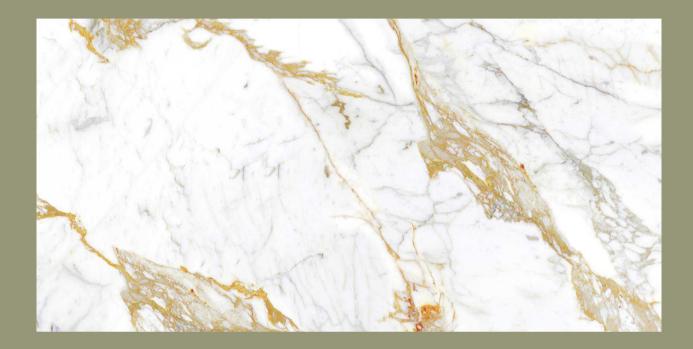

## Random Design

Design : MARVEL STATUARIO

Dimension 600x1200cm / 2'x4' / 24"x48"

Surface Polished (Glossy)

# Design : MULTI STATUARIO

Dimension 600x1200cm / 2'x4' / 24"x48"

Surface Polished (Glossy)

## Random Design

Design :
NATURAL
STATUARIO BLUE

Dimension 600x1200cm / 2'x4' / 24"x48"

Surface Polished (Glossy)