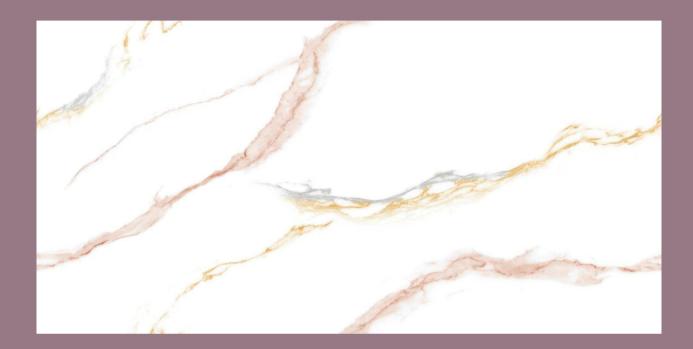

## Random Design

Design : MARVEL STATUARIO

Dimension 600x1200cm / 2'x4' / 24"x48"

Surface Polished (Glossy)