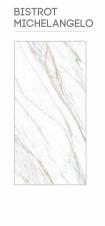

## Design: **BISTROT MICHELANGELO**

Design :
BISTROT
MICHELANGELO

Dimension 600x1200mm / 2'x4' / 24"x48"

Surface Polished (Glossy)