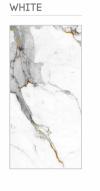

VISTA WHITE

# Random Design

Design : VISTA WHITE

Dimension 600x1200cm / 2'x4' / 24"x48"

Surface Polished (Glossy)