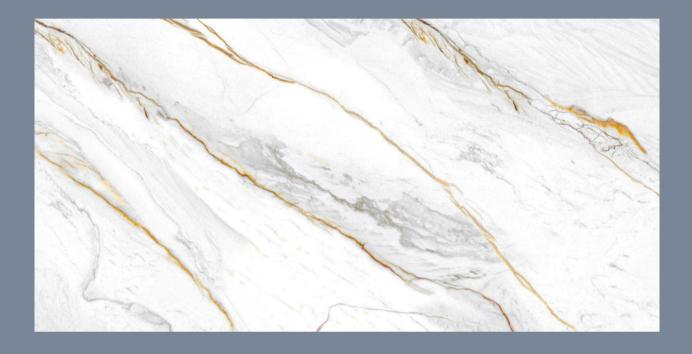

## Random Design

Design : MARVEL STATUARIO

Dimension 600x1200cm / 2'x4' / 24"x48"

Surface Polished (Glossy)