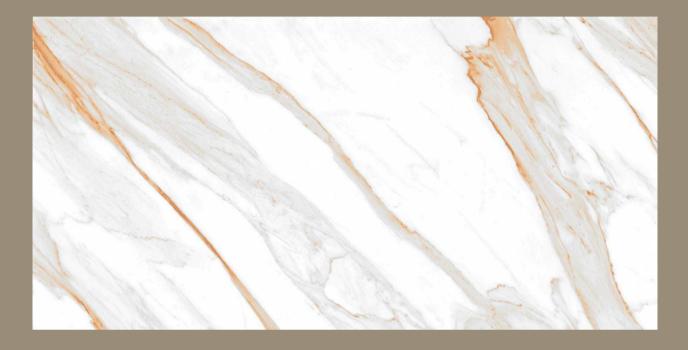

## Random Design

Design : MARVEL STATUARIO

Dimension 600x1200cm / 2'x4' / 24"x48"

Surface Polished (Glossy)

# Design : MULTI STATUARIO

Dimension 600x1200cm / 2'x4' / 24"x48"

Surface Polished (Glossy)