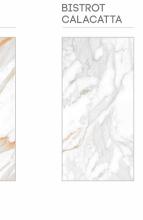

## Design: **BISTROT CALACATTA**

Design:
BISTROT
CALACATTA

Dimension 600x1200mm / 2'x4' / 24"x48"

Surface Polished (Glossy)