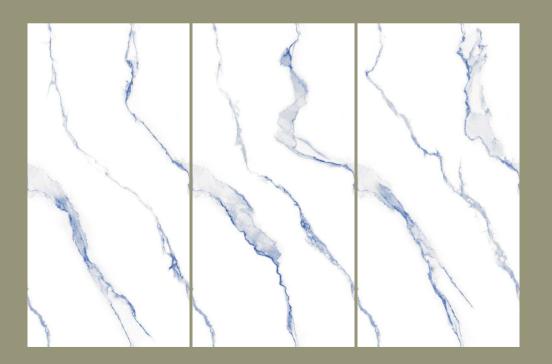

# FORMATOS

600X1200MM 24"X48" 2'X4'

THE ENDLESS ELEGANCE

INTRODUCING OUR EXTRAORDINARY CERAMIC TILES, WHERE ARTISTRY MEETS INNOVATION. EACH SET OF OUR TILES COMPRISES FOUR UNIQUE, RANDOM PIECES, METICULOUSLY DESIGNED SO THAT THE VEINS FLOW SEAMLESSLY FROM ONE TILE TO THE NEXT. WHEN INSTALLED, THESE TILES CREATE A MESMERIZING, CONTINUOUS MARBLE PATTERN WHERE GROUT LINES VIRTUALLY DISAPPEAR. IT'S MORE THAN JUST A FLOOR; IT'S AN ENDLESS WORK OF ART THAT FFORTLESSLY TRANSFORMS YOUR SPACE, ADDING A TOUCH OF ELEGANCE AND SOPHISTICATION THAT'S UNPARALLELED. EXPERIENCE THE MAGIC OF OUR TILES, WHERE BEAUTY, CREATIVITY, AND SOPHISTICATION CONVERGE TO REDEFINE YOUR FLOORS.