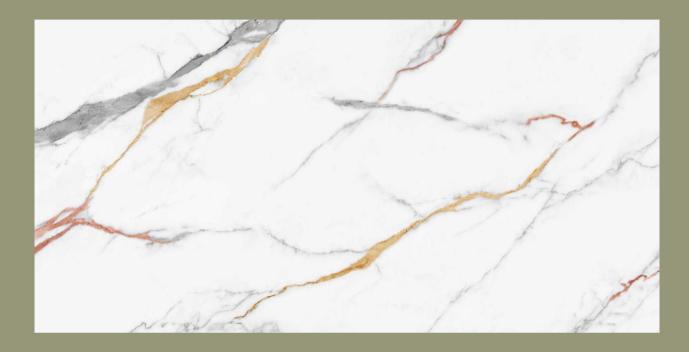

## Random Design

Design : MARVEL STATUARIO

Dimension 600x1200cm / 2'x4' / 24"x48"

Surface Polished (Glossy)

# Design : MULTI STATUARIO

Dimension 600x1200cm / 2'x4' / 24"x48"

Surface Polished (Glossy)