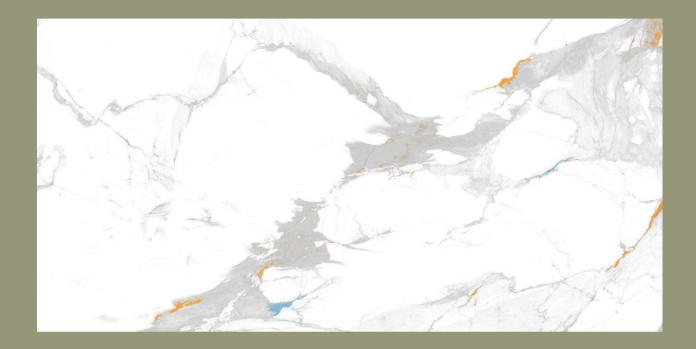

# VENISTONE LUXURY MEETS PURITY

**VENISTONE** is a tribute to the timeless beauty found deep within the Carrara quarries of Italy. Inspired by the very heart of Carrara, each Statuario piece echoes the rich history and natural wonders of this renowned region. Just as the artisans of Carrara have sculpted their masterpieces from these marble quarries for centuries, **VENISTONE** brings that same artistry into your living spaces. **VENISTONE** evoke the serene beauty of Carrara's landscapes, inviting you to embrace the luxury and history of Italy in your home.

# VENISTONE INVITES TO PLAY WITH THE ELEMENTS TO CREATE NEW EXPRESSION POSSIBILITIES

**VENISTONE** is a collection inspired by the quarries of carrara and alps, and its name already tells of its nature and purpose. A collection full of elegance that can be combined to create new and original solutions. **VENISTONE** decoration personality enriches settings thanks to the infinite possibilities of combining surfaces.