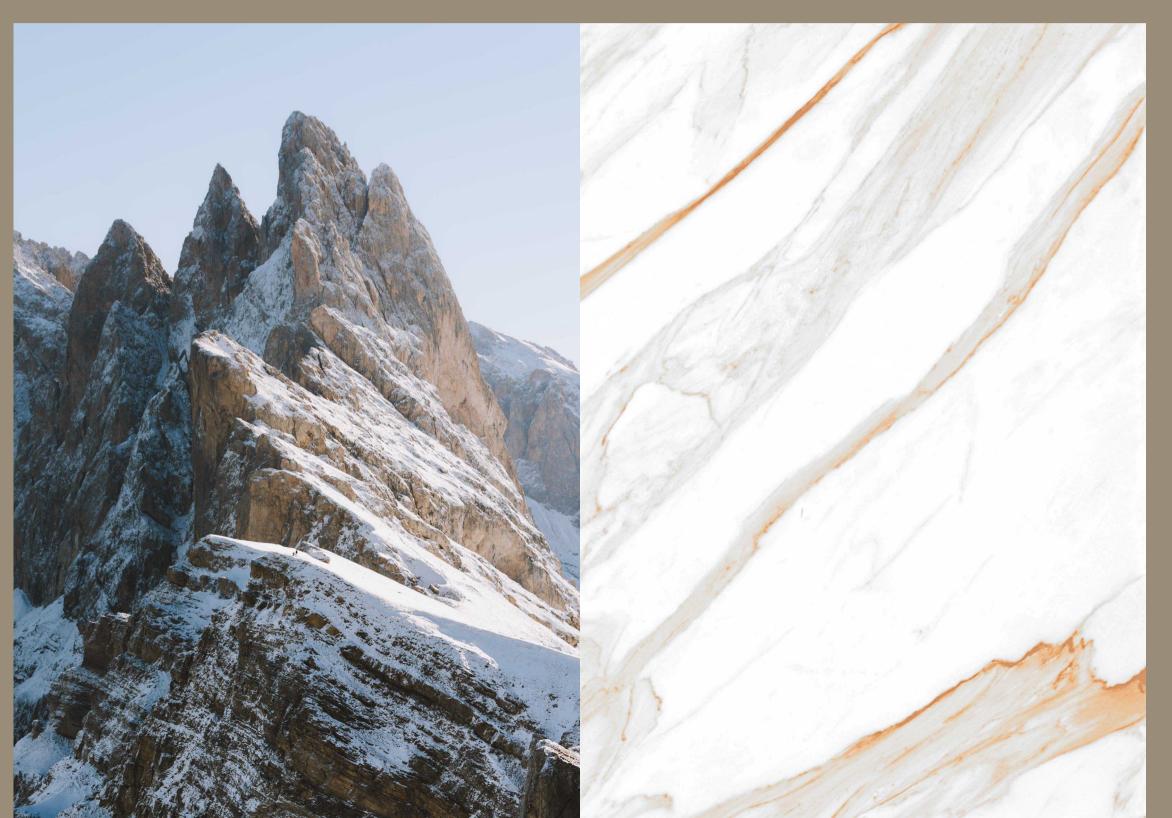

# VENISTONE LUXURY MEETS PURITY

**VENISTONE** is a tribute to the timeless beauty found deep within the Carrara quarries of Italy. Inspired by the very heart of Carrara, each Statuario piece echoes the rich history and natural wonders of this renowned region. Just as the artisans of Carrara have sculpted their masterpieces from these marble quarries for centuries, **VENISTONE** brings that same artistry into your living spaces. **VENISTONE** evoke the serene beauty of Carrara's landscapes, inviting you to embrace the luxury and history of Italy in your home.

ELEGANCE FORGED IN CARRARA