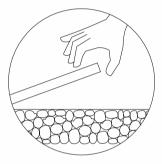

#### LAYING ON GARVEL

The different installation methods make it possible to create complex spaces while ensuring visual uniformity even when working on diverse substrates. In the presence of a gravel substrate, the floor surface can be installed simply by placement of the tiles without the use of adhesives. This method streamlines the levelling procedure and also guarantees excellent stability. The solution allows the creation of decorative effects using gravel and pebbles of different particle sizes and colours.