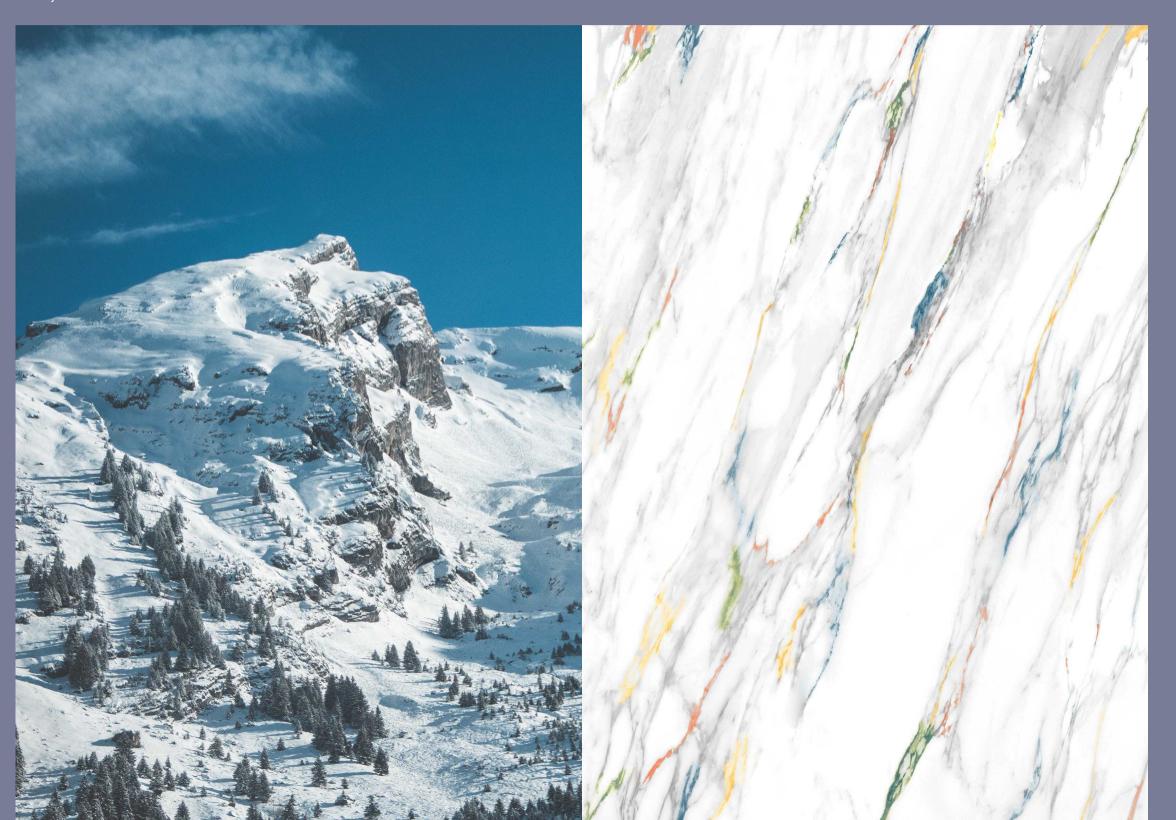

# VENISTONE LUXURY MEETS PURITY

**VENISTONE** is a tribute to the timeless beauty found deep within the Carrara quarries of Italy. Inspired by the very heart of Carrara, each Statuario piece echoes the rich history and natural wonders of this renowned region. Just as the artisans of Carrara have sculpted their masterpieces from these marble quarries for centuries, **VENISTONE** brings that same artistry into your living spaces. **VENISTONE** evoke the serene beauty of Carrara's landscapes, inviting you to embrace the luxury and history of Italy in your home.

ELEGANCE FORGED IN CARRARA

# VENISTONE INVITES TO PLAY WITH THE ELEMENTS TO CREATE NEW EXPRESSION POSSIBILITIES

**VENISTONE** is a collection inspired by the quarries of carrara and alps, and its name already tells of its nature and purpose. A collection full of elegance that can be combined to create new and original solutions. **VENISTONE** decoration personality enriches settings thanks to the infinite possibilities of combining surfaces.