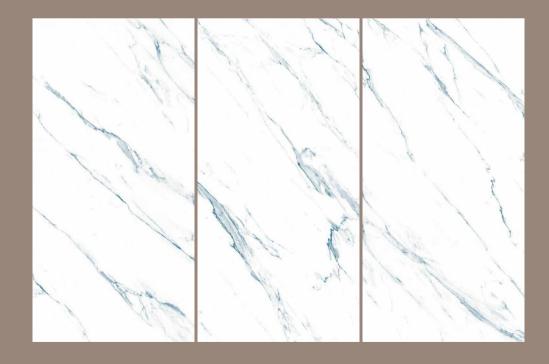

# FORMATOS

600X1200MM 24"X48" 2'X4'

THE ENDLESS ELEGANCE

INTRODUCING OUR EXTRAORDINARY CERAMIC TILES, WHERE ARTISTRY MEETS INNOVATION. EACH SET OF OUR TILES COMPRISES FOUR UNIQUE, RANDOM PIECES, METICULOUSLY DESIGNED SO THAT THE VEINS FLOW SEAMLESSLY FROM ONE TILE TO THE NEXT. WHEN INSTALLED, THESE TILES CREATE A MESMERIZING, CONTINUOUS MARBLE PATTERN WHERE GROUT LINES VIRTUALLY DISAPPEAR. IT'S MORE THAN JUST A FLOOR; IT'S AN ENDLESS WORK OF ART THAT FFORTLESSLY TRANSFORMS YOUR SPACE, ADDING A TOUCH OF ELEGANCE AND SOPHISTICATION THAT'S UNPARALLELED. EXPERIENCE THE MAGIC OF OUR TILES, WHERE BEAUTY, CREATIVITY, AND SOPHISTICATION CONVERGE TO REDEFINE YOUR FLOORS.