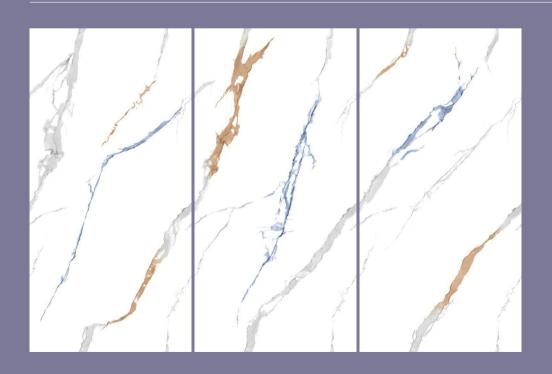

# FORMATOS

600X1200MM 24"X48" 2'X4'

THE ENDLESS ELEGANCE

INTRODUCING OUR EXTRAORDINARY CERAMIC TILES, WHERE ARTISTRY MEETS INNOVATION. EACH SET OF OUR TILES COMPRISES FOUR UNIQUE, RANDOM PIECES, METICULOUSLY DESIGNED SO THAT THE VEINS FLOW SEAMLESSLY FROM ONE TILE TO THE NEXT. WHEN INSTALLED, THESE TILES CREATE A MESMERIZING, CONTINUOUS MARBLE PATTERN WHERE GROUT LINES VIRTUALLY DISAPPEAR. IT'S MORE THAN JUST A FLOOR; IT'S AN ENDLESS WORK OF ART THAT FFORTLESSLY TRANSFORMS YOUR SPACE, ADDING A TOUCH OF ELEGANCE AND SOPHISTICATION THAT'S UNPARALLELED. EXPERIENCE THE MAGIC OF OUR TILES, WHERE BEAUTY, CREATIVITY, AND SOPHISTICATION CONVERGE TO REDEFINE YOUR FLOORS.