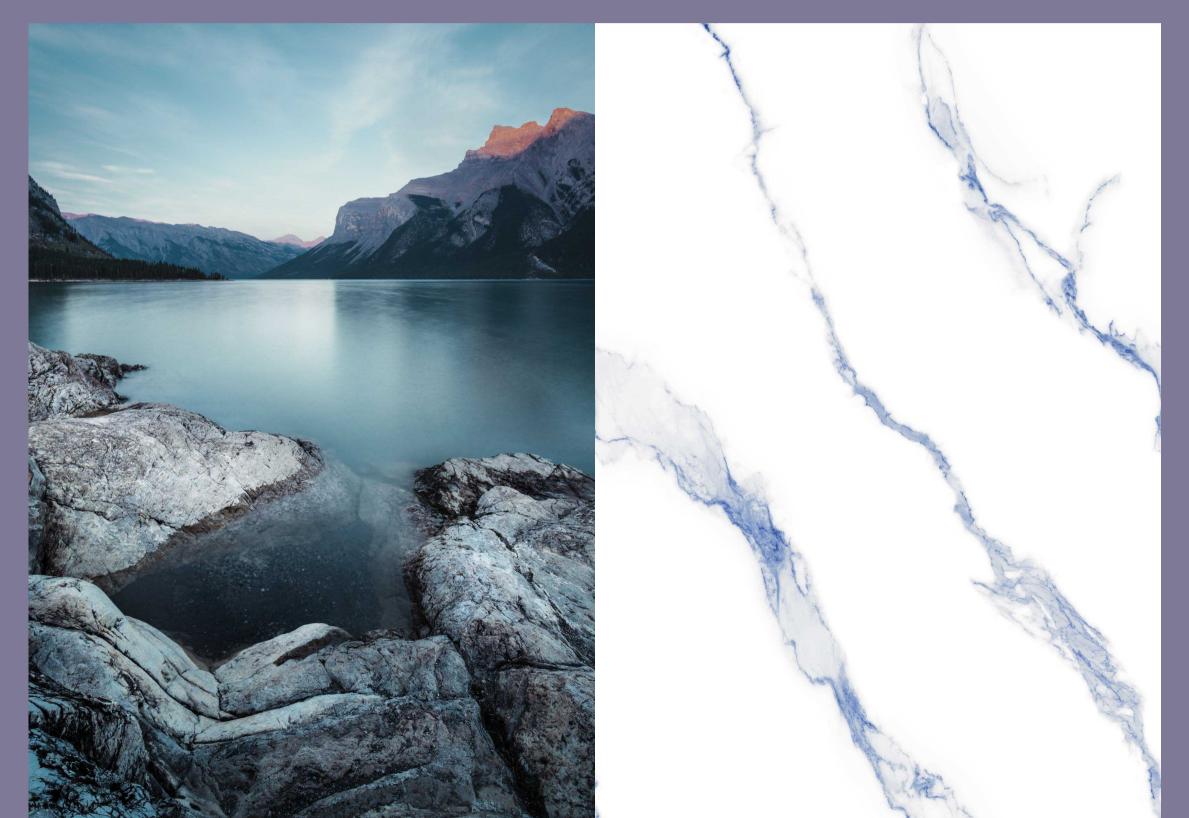

# VENISTONE LUXURY MEETS PURITY

**VENISTONE** is a tribute to the timeless beauty found deep within the Carrara quarries of Italy. Inspired by the very heart of Carrara, each Statuario piece echoes the rich history and natural wonders of this renowned region. Just as the artisans of Carrara have sculpted their masterpieces from these marble quarries for centuries, **VENISTONE** brings that same artistry into your living spaces. **VENISTONE** evoke the serene beauty of Carrara's landscapes, inviting you to embrace the luxury and history of Italy in your home.

ELEGANCE FORGED IN CARRARA

# VENISTONE INVITES TO PLAY WITH THE ELEMENTS TO CREATE NEW EXPRESSION POSSIBILITIES

**VENISTONE** is a collection inspired by the quarries of carrara and alps, and its name already tells of its nature and purpose. A collection full of elegance that can be combined to create new and original solutions. **VENISTONE** decoration personality enriches settings thanks to the infinite possibilities of combining surfaces.