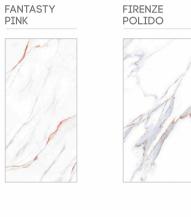

# Random Design

Design : FANTASTY PINK

Dimension 600x1200cm / 2'x4' / 24"x48"

Surface Polished (Glossy)

# Design: FIRENZE POLIDO

Design:

FIRENZE POLIDO

Dimension 600x1200mm / 2'x4' / 24"x48"

Surface Polished (Glossy)