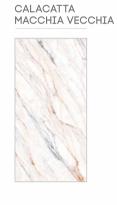

## Design: CALACATTA MACCHIA VECCHIA

Design: CALACATTA MACCHIA VECCHIA Surface

Dimension 600x1200mm / 2'x4' / 24"x48"

Polished (Glossy)