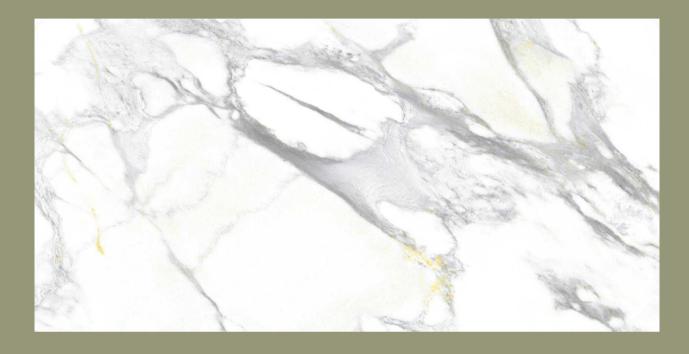

## Random Design

Design : MARVEL STATUARIO

Dimension 600x1200cm / 2'x4' / 24"x48"

Surface Polished (Glossy)