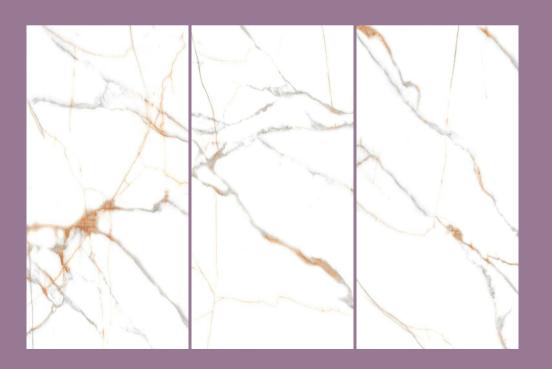

# FORMATOS

600X1200MM 24"X48" 2'X4'

THE ENDLESS ELEGANCE

INTRODUCING OUR EXTRAORDINARY CERAMIC TILES, WHERE ARTISTRY MEETS INNOVATION. EACH SET OF OUR TILES COMPRISES FOUR UNIQUE, RANDOM PIECES, METICULOUSLY DESIGNED SO THAT THE VEINS FLOW SEAMLESSLY FROM ONE TILE TO THE NEXT. WHEN INSTALLED, THESE TILES CREATE A MESMERIZING, CONTINUOUS MARBLE PATTERN WHERE GROUT LINES VIRTUALLY DISAPPEAR. IT'S MORE THAN JUST A FLOOR; IT'S AN ENDLESS WORK OF ART THAT FFORTLESSLY TRANSFORMS YOUR SPACE, ADDING A TOUCH OF ELEGANCE AND SOPHISTICATION THAT'S UNPARALLELED. EXPERIENCE THE MAGIC OF OUR TILES, WHERE BEAUTY, CREATIVITY, AND SOPHISTICATION CONVERGE TO REDEFINE YOUR FLOORS.