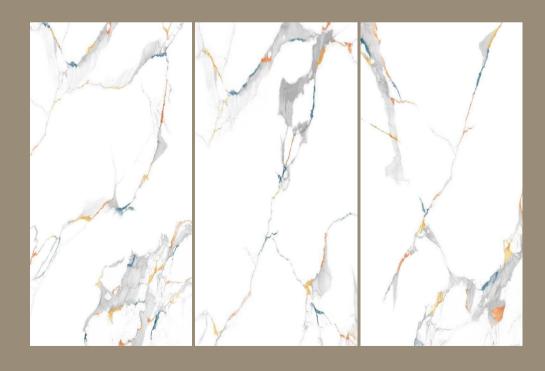

# FORMATOS

600X1200MM 24"X48" 2'X4'

THE ENDLESS ELEGANCE

INTRODUCING OUR EXTRAORDINARY CERAMIC TILES, WHERE ARTISTRY MEETS INNOVATION. EACH SET OF OUR TILES COMPRISES FOUR UNIQUE, RANDOM PIECES, METICULOUSLY DESIGNED SO THAT THE VEINS FLOW SEAMLESSLY FROM ONE TILE TO THE NEXT. WHEN INSTALLED, THESE TILES CREATE A MESMERIZING, CONTINUOUS MARBLE PATTERN WHERE GROUT LINES VIRTUALLY DISAPPEAR. IT'S MORE THAN JUST A FLOOR; IT'S AN ENDLESS WORK OF ART THAT FFORTLESSLY TRANSFORMS YOUR SPACE, ADDING A TOUCH OF ELEGANCE AND SOPHISTICATION THAT'S UNPARALLELED. EXPERIENCE THE MAGIC OF OUR TILES, WHERE BEAUTY, CREATIVITY, AND SOPHISTICATION CONVERGE TO REDEFINE YOUR FLOORS.