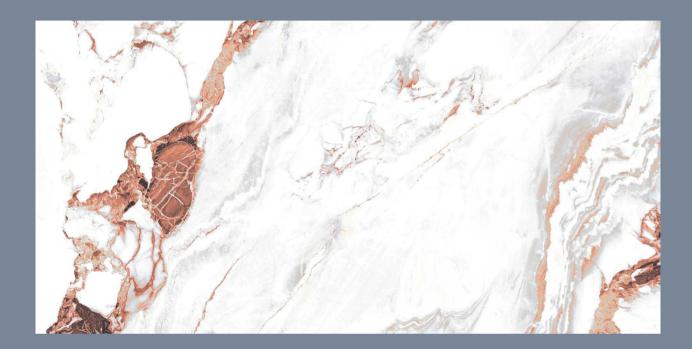

## Design: CALACATTA MACCHIA VECCHIA

Design: CALACATTA MACCHIA VECCHIA Surface

Dimension 600x1200mm / 2'x4' / 24"x48"

Polished (Glossy)