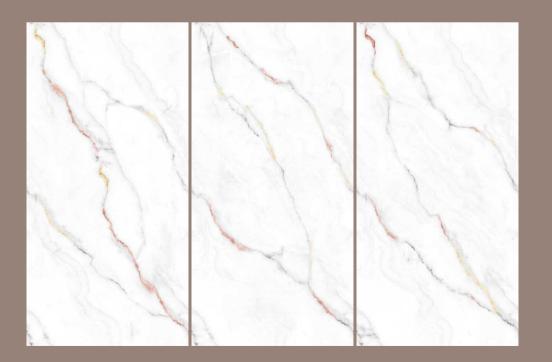

# FORMATOS

600X1200MM 24"X48" 2'X4'

THE ENDLESS ELEGANCE

INTRODUCING OUR EXTRAORDINARY CERAMIC TILES, WHERE ARTISTRY MEETS INNOVATION. EACH SET OF OUR TILES COMPRISES FOUR UNIQUE, RANDOM PIECES, METICULOUSLY DESIGNED SO THAT THE VEINS FLOW SEAMLESSLY FROM ONE TILE TO THE NEXT. WHEN INSTALLED, THESE TILES CREATE A MESMERIZING, CONTINUOUS MARBLE PATTERN WHERE GROUT LINES VIRTUALLY DISAPPEAR. IT'S MORE THAN JUST A FLOOR; IT'S AN ENDLESS WORK OF ART THAT FFORTLESSLY TRANSFORMS YOUR SPACE, ADDING A TOUCH OF ELEGANCE AND SOPHISTICATION THAT'S UNPARALLELED. EXPERIENCE THE MAGIC OF OUR TILES, WHERE BEAUTY, CREATIVITY, AND SOPHISTICATION CONVERGE TO REDEFINE YOUR FLOORS.