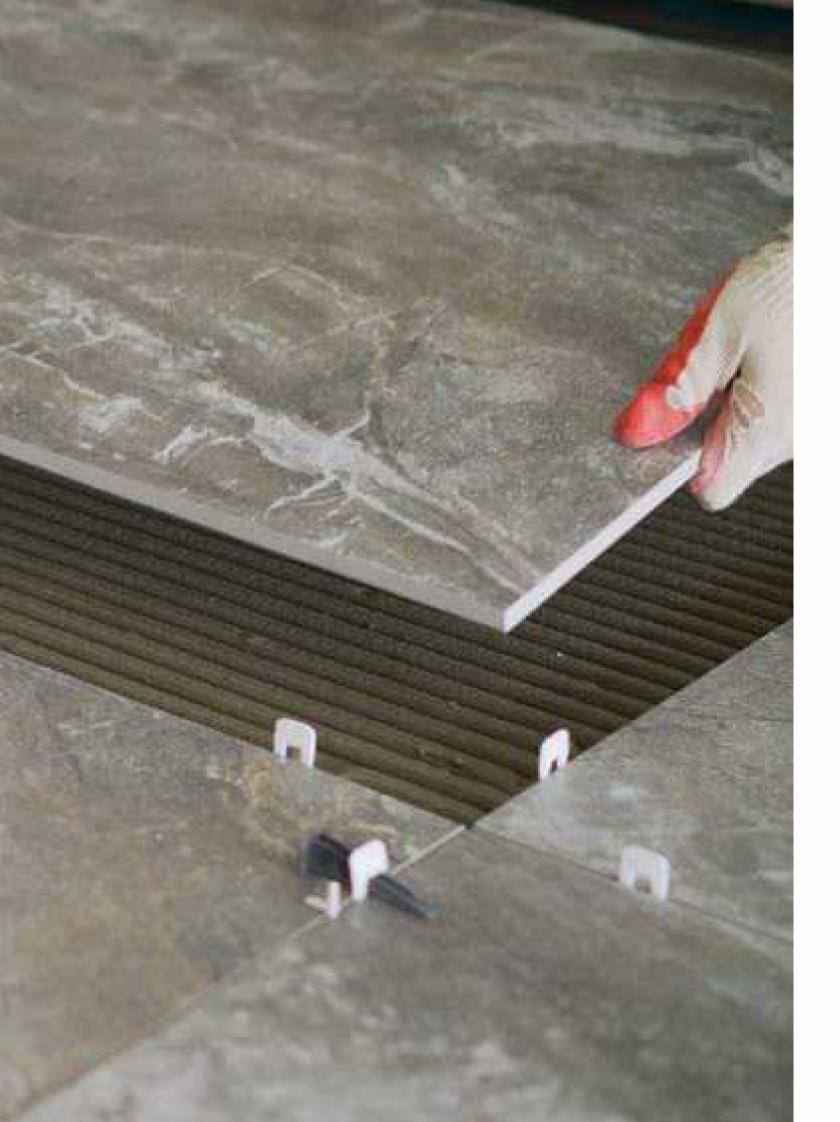

#### CLEANING "AFTER THE INSTALLATION"

- 1. Cleaning "after the installation" helps remove residues of grout-joints, cement and lime. This is obligatory at the end of the installation, for glazed tiles and unalazed tiles.
- 2. If the cleaning "after the installation" is not carried out properly or if is not carried out at all, is often a cause of marks that prevent the floor from being clean even if a good daily cleaning is performed.
- 3. Whenever is possible, especially for medium to large surfaces, it is advisable to use a single-brush machine with soft disks (white or beige).
- 4. cleaning cement-based grouts mixed with water.
- It is carried out with specific detergents based with buffered and diluted acids. The table below shows some of these detergents, which are easily available in the market.

#### INSTRUCTIONS ON HOW TO CLEAN "AFTER THE INSTALLATION"

- 1. Clean 4-5 days after the grouting (the grout must be hardened); do not wait over 10 days. In addition to this period, the cleaning can become very laborious.
- 2. Moisten the floor with water before cleaning. This way the groutings are soaked with water and the contact with detergents is reduced.
- 3. Let the detergents operate for limited periods, hence rinse out with water as soon as possible.
- 4. It must not be carried out if the tiled surfaces are very hot (i.e. exposed to the sun during very warm days); this must be avoided as the action of aggressive chemicals become very harsh.On the summer, proceed with the operation during the coolest period of the day.
- 5. Make sure to always perform a precautionary test before using the product (on a tile that is not laid), especially for Lapped or Polished products.
- 6. cleaning for epoxy, bi-component and reagent grouts In these cases the removal must be carried out immediately and carefully following the recommendations of the manufacturers, as these grout harden very fastly, even in a few minutes. Please carefully follow the cleaning mode specified by the manufacturer of the grout used; verify its effectiveness (backlight also) with a preliminary cleaning test before grouting the entire floor/wall.
- 7. "Antislip" tiles that are made with rough and/or textured surfaces must be cleaned very laboriously. Therefore, it is advisable to clean "after the installation", quickly and thoroughly, using a single-brush machine with disks white and beige.