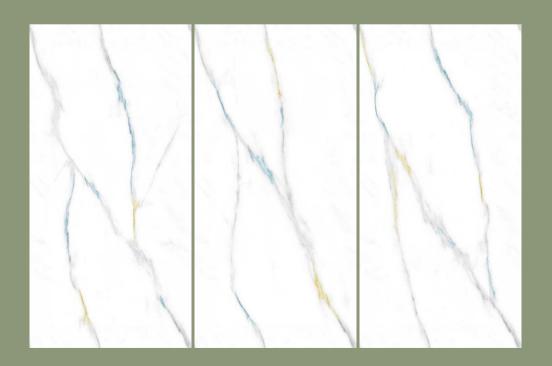

# FORMATOS

600X1200MM 24"X48" 2'X4'

THE ENDLESS ELEGANCE

INTRODUCING OUR EXTRAORDINARY CERAMIC TILES, WHERE ARTISTRY MEETS INNOVATION. EACH SET OF OUR TILES COMPRISES FOUR UNIQUE, RANDOM PIECES, METICULOUSLY DESIGNED SO THAT THE VEINS FLOW SEAMLESSLY FROM ONE TILE TO THE NEXT. WHEN INSTALLED, THESE TILES CREATE A MESMERIZING, CONTINUOUS MARBLE PATTERN WHERE GROUT LINES VIRTUALLY DISAPPEAR. IT'S MORE THAN JUST A FLOOR; IT'S AN ENDLESS WORK OF ART THAT FFORTLESSLY TRANSFORMS YOUR SPACE, ADDING A TOUCH OF ELEGANCE AND SOPHISTICATION THAT'S UNPARALLELED. EXPERIENCE THE MAGIC OF OUR TILES, WHERE BEAUTY, CREATIVITY, AND SOPHISTICATION CONVERGE TO REDEFINE YOUR FLOORS.