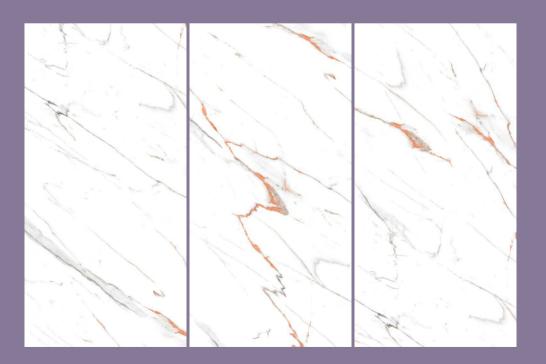

# FORMATOS

600X1200MM 24"X48" 2'X4'

THE ENDLESS ELEGANCE

INTRODUCING OUR EXTRAORDINARY CERAMIC TILES, WHERE ARTISTRY MEETS INNOVATION. EACH SET OF OUR TILES COMPRISES FOUR UNIQUE, RANDOM PIECES, METICULOUSLY DESIGNED SO THAT THE VEINS FLOW SEAMLESSLY FROM ONE TILE TO THE NEXT. WHEN INSTALLED, THESE TILES CREATE A MESMERIZING, CONTINUOUS MARBLE PATTERN WHERE GROUT LINES VIRTUALLY DISAPPEAR. IT'S MORE THAN JUST A FLOOR; IT'S AN ENDLESS WORK OF ART THAT FFORTLESSLY TRANSFORMS YOUR SPACE, ADDING A TOUCH OF ELEGANCE AND SOPHISTICATION THAT'S UNPARALLELED. EXPERIENCE THE MAGIC OF OUR TILES, WHERE BEAUTY, CREATIVITY, AND SOPHISTICATION CONVERGE TO REDEFINE YOUR FLOORS.