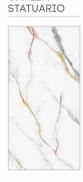

# Design: **STATUARIO NEX**

Design:

STATUARIO NEX

Dimension 600x1200mm / 2'x4' / 24"x48"

Surface Polished (Glossy)