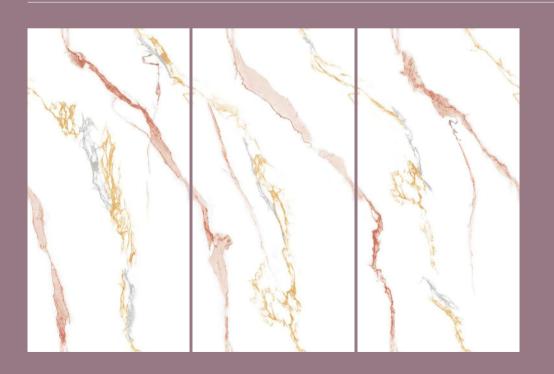

# FORMATOS

600X1200MM 24"X48" 2'X4'

THE ENDLESS ELEGANCE

INTRODUCING OUR EXTRAORDINARY CERAMIC TILES, WHERE ARTISTRY MEETS INNOVATION. EACH SET OF OUR TILES COMPRISES FOUR UNIQUE, RANDOM PIECES, METICULOUSLY DESIGNED SO THAT THE VEINS FLOW SEAMLESSLY FROM ONE TILE TO THE NEXT. WHEN INSTALLED, THESE TILES CREATE A MESMERIZING, CONTINUOUS MARBLE PATTERN WHERE GROUT LINES VIRTUALLY DISAPPEAR. IT'S MORE THAN JUST A FLOOR; IT'S AN ENDLESS WORK OF ART THAT FFORTLESSLY TRANSFORMS YOUR SPACE, ADDING A TOUCH OF ELEGANCE AND SOPHISTICATION THAT'S UNPARALLELED. EXPERIENCE THE MAGIC OF OUR TILES, WHERE BEAUTY, CREATIVITY, AND SOPHISTICATION CONVERGE TO REDEFINE YOUR FLOORS.