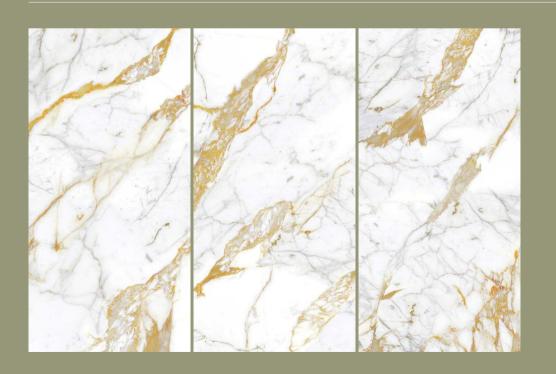

# FORMATOS

600X1200MM 24"X48" 2'X4'

THE ENDLESS ELEGANCE

INTRODUCING OUR EXTRAORDINARY CERAMIC TILES, WHERE ARTISTRY MEETS INNOVATION. EACH SET OF OUR TILES COMPRISES FOUR UNIQUE, RANDOM PIECES, METICULOUSLY DESIGNED SO THAT THE VEINS FLOW SEAMLESSLY FROM ONE TILE TO THE NEXT. WHEN INSTALLED, THESE TILES CREATE A MESMERIZING, CONTINUOUS MARBLE PATTERN WHERE GROUT LINES VIRTUALLY DISAPPEAR. IT'S MORE THAN JUST A FLOOR; IT'S AN ENDLESS WORK OF ART THAT FFORTLESSLY TRANSFORMS YOUR SPACE, ADDING A TOUCH OF ELEGANCE AND SOPHISTICATION THAT'S UNPARALLELED. EXPERIENCE THE MAGIC OF OUR TILES, WHERE BEAUTY, CREATIVITY, AND SOPHISTICATION CONVERGE TO REDEFINE YOUR FLOORS.