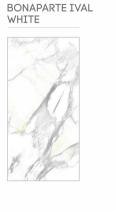

## Design: **BONAPARTE IVAL WHITE**

Design :
BONAPARTE
IVAL WHITE

Dimension 600x1200mm / 2'x4' / 24"x48"

Surface Polished (Glossy)