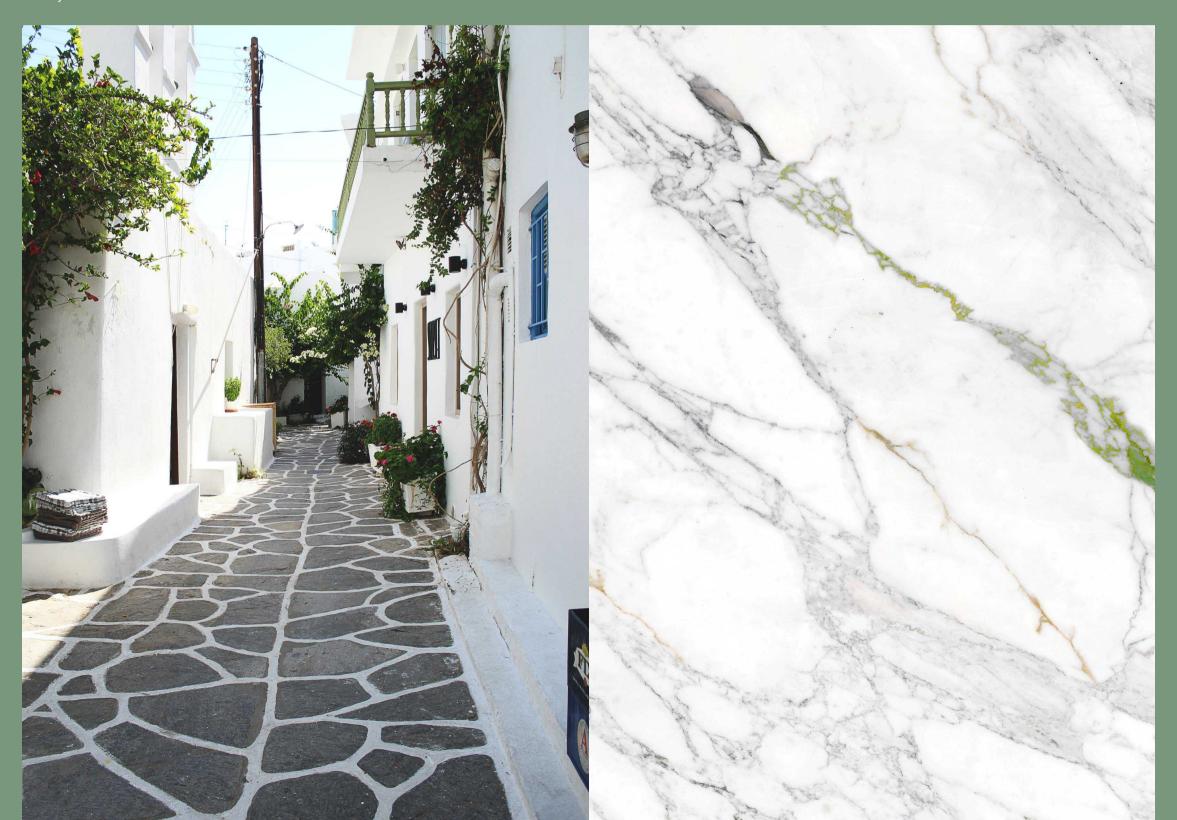

ELEGANCE FORGED IN CARRARA

# VENISTONE LUXURY MEETS PURITY

**VENISTONE** is a tribute to the timeless beauty found deep within the Carrara quarries of Italy. Inspired by the very heart of Carrara, each Statuario piece echoes the rich history and natural wonders of this renowned region. Just as the artisans of Carrara have sculpted their masterpieces from these marble quarries for centuries, **VENISTONE** brings that same artistry into your living spaces. **VENISTONE** evoke the serene beauty of Carrara's landscapes, inviting you to embrace the luxury and history of Italy in your home.