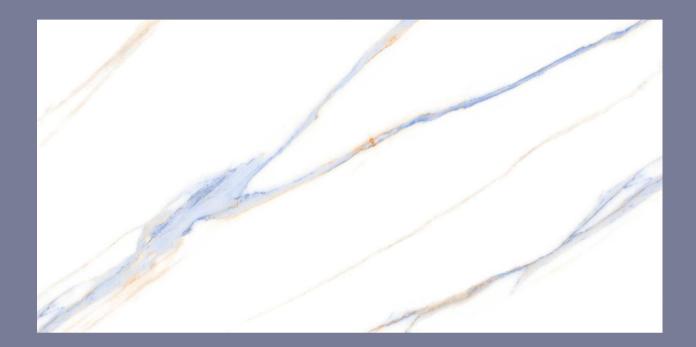

## Random Design

Design : MARVEL STATUARIO

Dimension 600x1200cm / 2'x4' / 24"x48"

Surface Polished (Glossy)