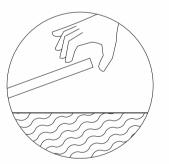

#### DRY LAYING ON GRASS

In the case of a grass surface, the paving should be laid dry without the use of adhesives. This installation technique is simple, ecological, and can be carried out without specialised personnel. This technique is ideal for rapid creation of elegant paths in public parks and private gardens.