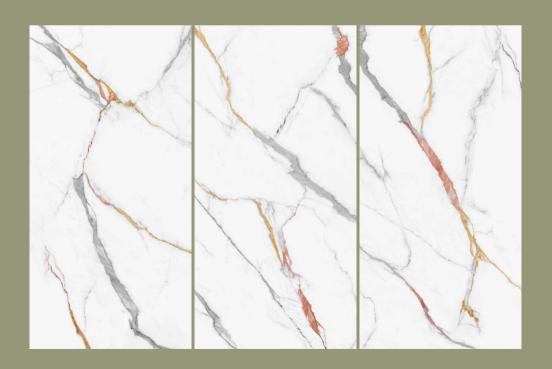

# FORMATOS

600X1200MM 24"X48" 2'X4'

THE ENDLESS ELEGANCE

INTRODUCING OUR EXTRAORDINARY CERAMIC TILES, WHERE ARTISTRY MEETS INNOVATION. EACH SET OF OUR TILES COMPRISES FOUR UNIQUE, RANDOM PIECES, METICULOUSLY DESIGNED SO THAT THE VEINS FLOW SEAMLESSLY FROM ONE TILE TO THE NEXT. WHEN INSTALLED, THESE TILES CREATE A MESMERIZING, CONTINUOUS MARBLE PATTERN WHERE GROUT LINES VIRTUALLY DISAPPEAR. IT'S MORE THAN JUST A FLOOR; IT'S AN ENDLESS WORK OF ART THAT FFORTLESSLY TRANSFORMS YOUR SPACE, ADDING A TOUCH OF ELEGANCE AND SOPHISTICATION THAT'S UNPARALLELED. EXPERIENCE THE MAGIC OF OUR TILES, WHERE BEAUTY, CREATIVITY, AND SOPHISTICATION CONVERGE TO REDEFINE YOUR FLOORS.