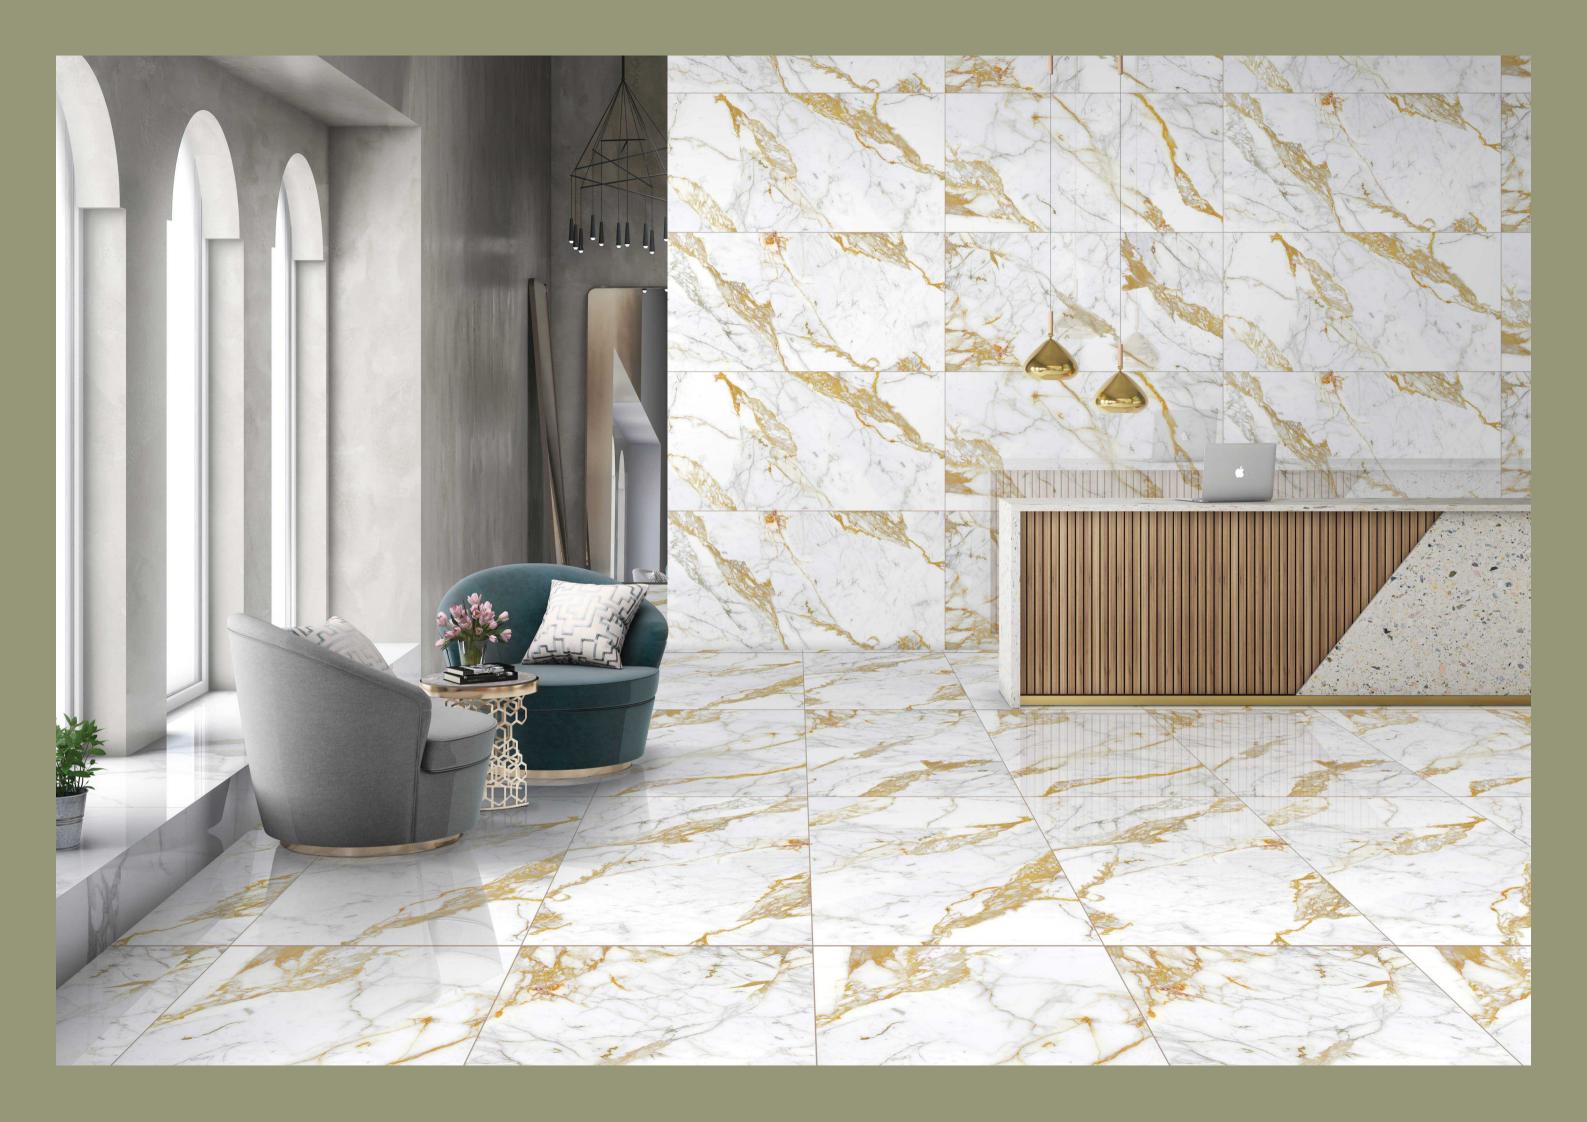

# THE RIGHT CHOICE FOR PUBLIC AND PRIVATE SPACES

AMELIA NATURAL CAVA GOLD STATUARIO SAPHIRE BAZILLE

BELDIA BIANCO CLOUD BOW STATUARIO

FANTASTY

BRONZO

CAMELA

GOLD MURAL

JAZZ GREEN WHITE

LAPARET NASHIRA

MARVEL STATUARIO

STATUARIO

BERLIN

STATUARIO

VALERIA BLUE

AFYON

WHITE

# FORMATOS

600X1200MM 24"X48" 2'X4'

THE ENDLESS ELEGANCE

INTRODUCING OUR EXTRAORDINARY CERAMIC TILES, WHERE ARTISTRY MEETS INNOVATION. EACH SET OF OUR TILES COMPRISES FOUR UNIQUE, RANDOM PIECES, METICULOUSLY DESIGNED SO THAT THE VEINS FLOW SEAMLESSLY FROM ONE TILE TO THE NEXT. WHEN INSTALLED, THESE TILES CREATE A MESMERIZING, CONTINUOUS MARBLE PATTERN WHERE GROUT LINES VIRTUALLY DISAPPEAR. IT'S MORE THAN JUST A FLOOR; IT'S AN ENDLESS WORK OF ART THAT FFORTLESSLY TRANSFORMS YOUR SPACE, ADDING A TOUCH OF ELEGANCE AND SOPHISTICATION THAT'S UNPARALLELED. EXPERIENCE THE MAGIC OF OUR TILES, WHERE BEAUTY, CREATIVITY, AND SOPHISTICATION CONVERGE TO REDEFINE YOUR FLOORS.