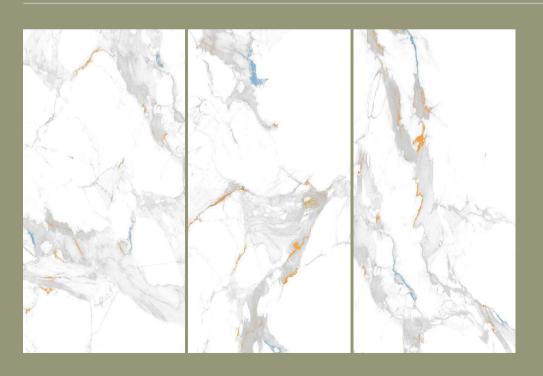

# FORMATOS

600X1200MM 24"X48" 2'X4'

THE ENDLESS ELEGANCE

INTRODUCING OUR EXTRAORDINARY CERAMIC TILES, WHERE ARTISTRY MEETS INNOVATION. EACH SET OF OUR TILES COMPRISES FOUR UNIQUE, RANDOM PIECES, METICULOUSLY DESIGNED SO THAT THE VEINS FLOW SEAMLESSLY FROM ONE TILE TO THE NEXT. WHEN INSTALLED, THESE TILES CREATE A MESMERIZING, CONTINUOUS MARBLE PATTERN WHERE GROUT LINES VIRTUALLY DISAPPEAR. IT'S MORE THAN JUST A FLOOR; IT'S AN ENDLESS WORK OF ART THAT FFORTLESSLY TRANSFORMS YOUR SPACE, ADDING A TOUCH OF ELEGANCE AND SOPHISTICATION THAT'S UNPARALLELED. EXPERIENCE THE MAGIC OF OUR TILES, WHERE BEAUTY, CREATIVITY, AND SOPHISTICATION CONVERGE TO REDEFINE YOUR FLOORS.